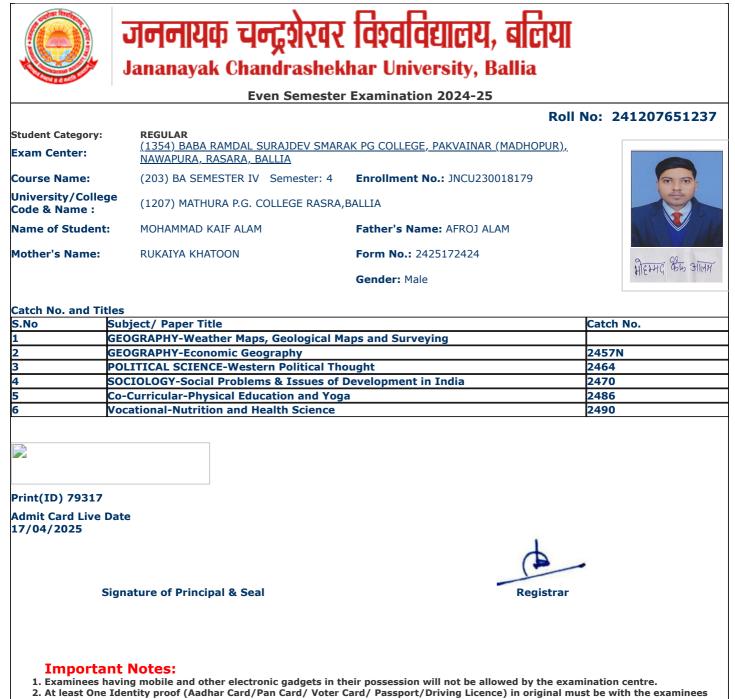

| S.No | Subject/ Paper Title                                       | Catch No. |
|------|------------------------------------------------------------|-----------|
| 1    | GEOGRAPHY-Weather Maps, Geological Maps and Surveying      |           |
| 2    | GEOGRAPHY-Economic Geography                               | 2457N     |
| 3    | POLITICAL SCIENCE-Western Political Thought                | 2464      |
| 4    | SOCIOLOGY-Social Problems & Issues of Development in India | 2470      |
| 5    | Co-Curricular-Physical Education and Yoga                  | 2486      |
| 6    | Vocational-Nutrition and Health Science                    | 2490      |