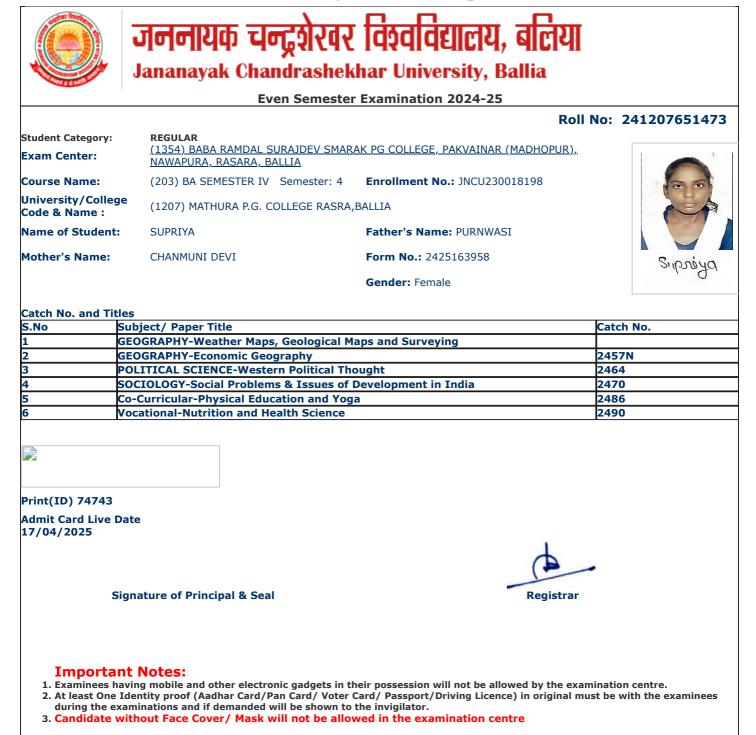

Г

jncu.in/AdmitCardSem2425\_BulkPrint.aspx

|                                    | Even Semester                                                                   | Examination 2024-25                  |                           |
|------------------------------------|---------------------------------------------------------------------------------|--------------------------------------|---------------------------|
|                                    |                                                                                 | Roll                                 | No: 241207651164          |
| Student Category:                  | <b>REGULAR</b><br>(1354) BABA RAMDAL SURAJDEV SMAR/<br>NAWAPURA, RASARA, BALLIA | AK PG COLLEGE, PAKVAINAR (MADHOPUR), |                           |
| Course Name:                       | (203) BA SEMESTER IV Semester: 4                                                | Enrollment No.: JNCU230016155        | 00                        |
| Jniversity/Colleg<br>Code & Name : | ge (1207) MATHURA P.G. COLLEGE RASRA,                                           | BALLIA                               |                           |
| Name of Student                    | : JITENDRA RAJBHAR                                                              | Father's Name: INDRADEV RAJBHAR      | RAJBHAR<br>000-19(05/2022 |
| other's Name:                      | MANJU DEVI                                                                      | Form No.: 2425194493                 | pos-osmizor               |
|                                    |                                                                                 | Gender: Male                         | entertery                 |
| Catch No. and Tit                  | Her                                                                             |                                      |                           |
|                                    | Subject/ Paper Title                                                            |                                      | Catch No.                 |
|                                    | GEOGRAPHY-Weather Maps, Geological Ma                                           | aps and Surveying                    |                           |
| 2                                  | GEOGRAPHY-Economic Geography                                                    |                                      | 2457N                     |
| 3                                  | POLITICAL SCIENCE-Western Political The                                         | ought                                | 2464                      |
|                                    | OCIOLOGY-Social Problems & Issues of Development in India                       |                                      | 2470                      |
| 5                                  | o-Curricular-Physical Education and Yoga                                        |                                      | 2486                      |
|                                    | /ocational-Nutrition and Health Science                                         |                                      | 2490                      |
|                                    |                                                                                 |                                      |                           |
|                                    |                                                                                 |                                      |                           |
| Print(ID) 76690                    |                                                                                 |                                      |                           |
| Admit Card Live                    | Date                                                                            |                                      |                           |
| ., 04, 2020                        |                                                                                 |                                      |                           |
|                                    | Signature of Principal & Seal                                                   | Registrar                            |                           |