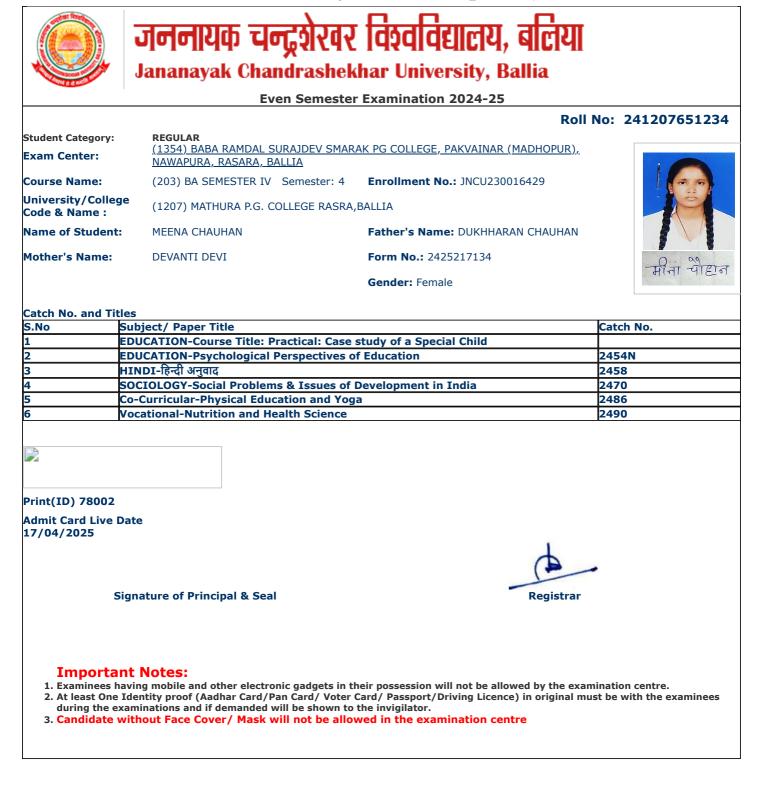

| S.No | Subject/ Paper Title                                       | Catch No. |
|------|------------------------------------------------------------|-----------|
| 1    | GEOGRAPHY-Weather Maps, Geological Maps and Surveying      |           |
| 2    | GEOGRAPHY-Economic Geography                               | 2457N     |
| 3    | POLITICAL SCIENCE-Western Political Thought                | 2464      |
| 4    | SOCIOLOGY-Social Problems & Issues of Development in India | 2470      |
| 5    | Co-Curricular-Physical Education and Yoga                  | 2486      |
| 6    | Vocational-Nutrition and Health Science                    | 2490      |