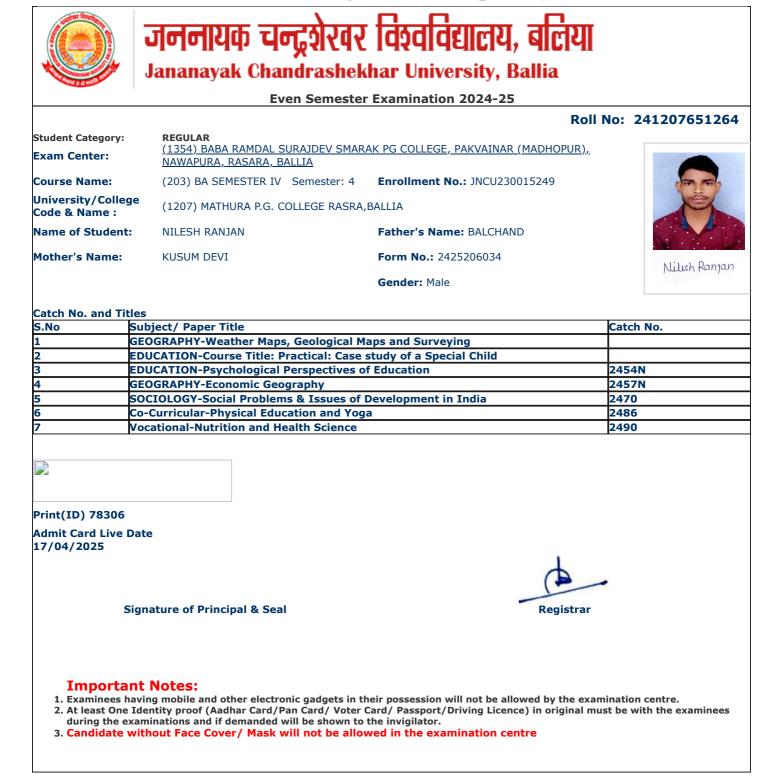

3. Candidate without Face Cover/ Mask will not be allowed in the examination centre

onten free

 $jncu.in/AdmitCardSem 2425\_BulkPrint.aspx$ 

١

|                                     | Lven Semest                                 | er Examination 2024-25                                                                         |                      |
|-------------------------------------|---------------------------------------------|------------------------------------------------------------------------------------------------|----------------------|
|                                     |                                             | R                                                                                              | oll No: 241207651138 |
| Student Category:                   | REGULAR<br>(1354) BABA RAMDAL SURAJDEV SMA  | ARAK PG COLLEGE, PAKVAINAR (MADHOPUR                                                           | ).                   |
| Exam Center:                        | NAWAPURA, RASARA, BALLIA                    | <u></u>                                                                                        |                      |
| Course Name:                        | (203) BA SEMESTER IV Semester: 4            | Enroliment No.: JNCU230011574                                                                  |                      |
| University/College<br>Code & Name : | (1207) MATHURA P.G. COLLEGE RASR            | A,BALLIA                                                                                       |                      |
| Name of Student:                    | DIVANSHU KUMAR                              | Father's Name: OMPRAKASH RAM                                                                   |                      |
| Mother's Name:                      | SUMAN DEVI                                  | Form No.: 2425161275                                                                           | Twopshil             |
|                                     |                                             | Gender: Male                                                                                   | Divanshukumas        |
| Catch No. and Title                 |                                             |                                                                                                |                      |
|                                     | ubject/ Paper Title                         |                                                                                                | Catch No.            |
|                                     | EOGRAPHY-Weather Maps, Geological           |                                                                                                |                      |
|                                     | DUCATION-Course Title: Practical: Case      |                                                                                                | 2454N                |
|                                     | DUCATION-Psychological Perspectives         | of Education                                                                                   | 2454N                |
|                                     | EOGRAPHY-Economic Geography                 |                                                                                                | 2457N                |
|                                     | INDI-हिन्दी अनुवाद                          |                                                                                                | 2458                 |
|                                     | o-Curricular-Physical Education and Yoga    |                                                                                                | 2486<br>2490         |
|                                     |                                             |                                                                                                |                      |
| Print(ID) 74809                     |                                             |                                                                                                |                      |
| Admit Card Live Da<br>17/04/2025    | ate                                         |                                                                                                |                      |
| Sig                                 | gnature of Principal & Seal                 | Registra                                                                                       | ar                   |
|                                     | ving mobile and other electronic gadgets in | their possession will not be allowed by the e<br>r Card/ Passport/Driving Licence) in original |                      |