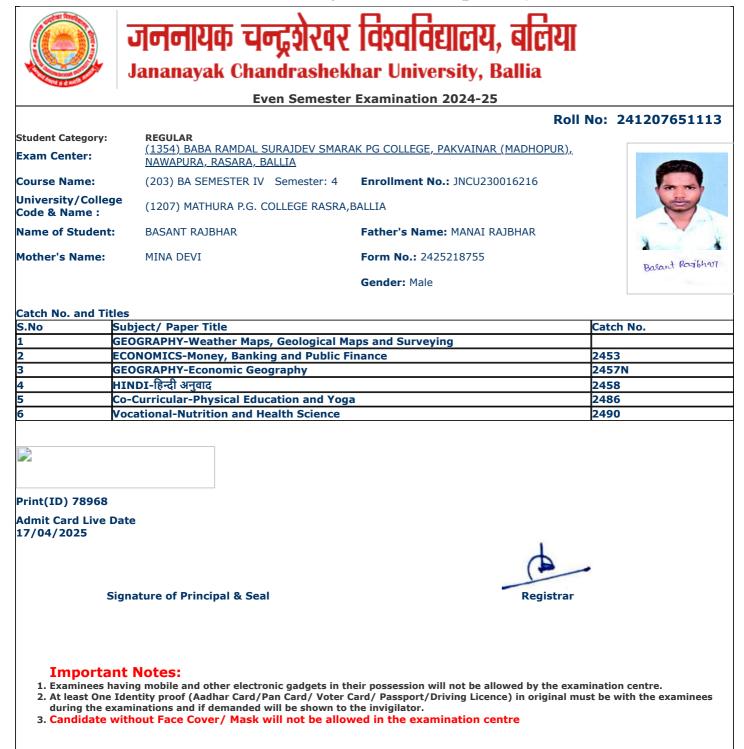

| S.No | Subject/ Paper Title                                       | Catch No. |
|------|------------------------------------------------------------|-----------|
| 1    | GEOGRAPHY-Weather Maps, Geological Maps and Surveying      |           |
| 2    | GEOGRAPHY-Economic Geography                               | 2457N     |
| 3    | POLITICAL SCIENCE-Western Political Thought                | 2464      |
| 4    | SOCIOLOGY-Social Problems & Issues of Development in India | 2470      |
| 5    | Co-Curricular-Physical Education and Yoga                  | 2486      |
| 6    | Vocational-Nutrition and Health Science                    | 2490      |

| 1 | Geographi weather Maps, Geological Maps and Surveying |       |  |
|---|-------------------------------------------------------|-------|--|
| 2 | ECONOMICS-Money, Banking and Public Finance           | 2453  |  |
| 3 | GEOGRAPHY-Economic Geography                          | 2457N |  |
| 4 | HINDI-हिन्दी अनुवाद                                   | 2458  |  |
| 5 | Co-Curricular-Physical Education and Yoga             | 2486  |  |
| 6 | Vocational-Nutrition and Health Science               | 2490  |  |
|   |                                                       |       |  |