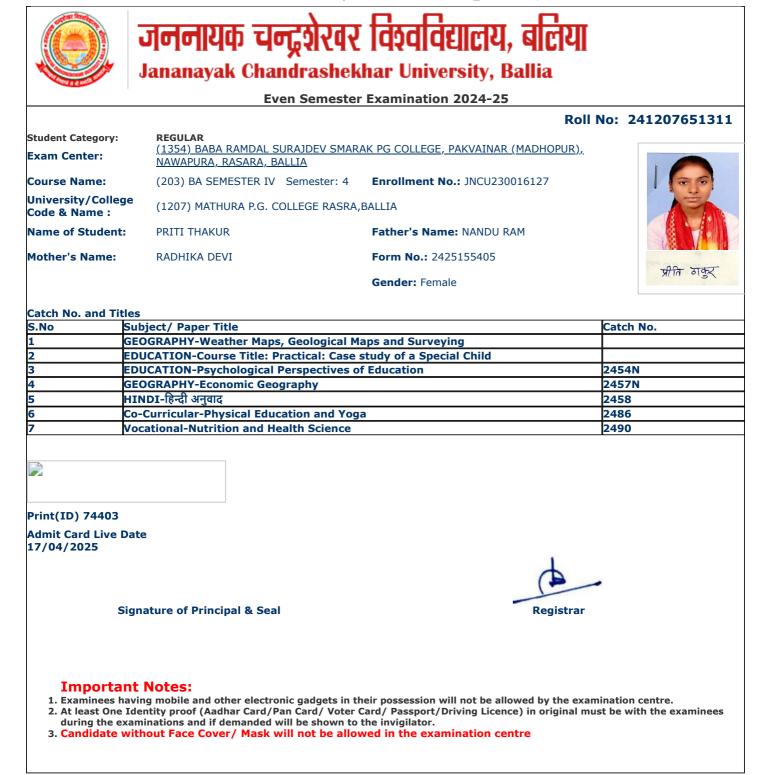

| 1 | Geographi weather Maps, Geological Maps and Surveying |       |  |
|---|-------------------------------------------------------|-------|--|
| 2 | ECONOMICS-Money, Banking and Public Finance           | 2453  |  |
| 3 | GEOGRAPHY-Economic Geography                          | 2457N |  |
| 4 | HINDI-हिन्दी अनुवाद                                   | 2458  |  |
| 5 | Co-Curricular-Physical Education and Yoga             | 2486  |  |
| 6 | Vocational-Nutrition and Health Science               | 2490  |  |
|   |                                                       |       |  |