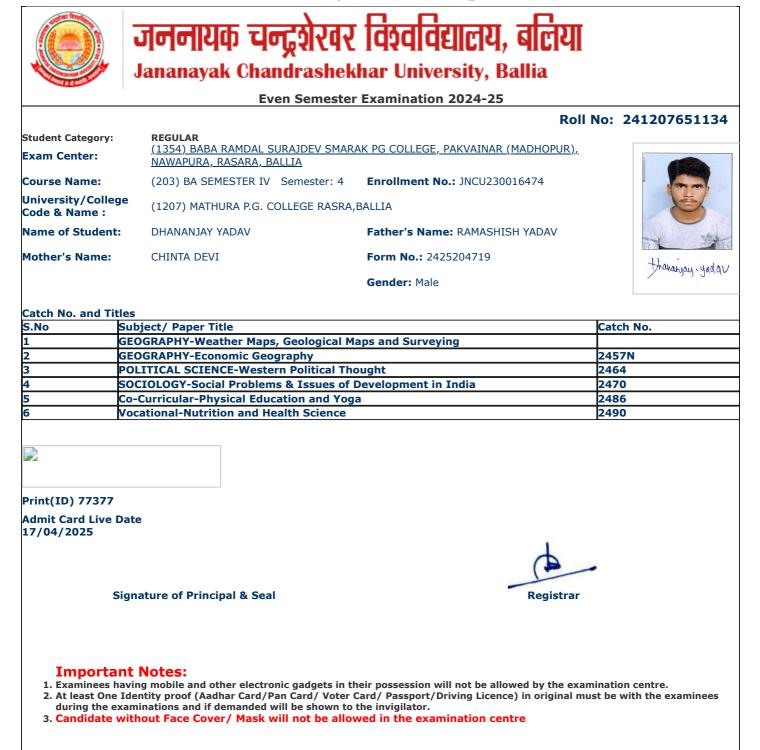

| S.No | Subject/ Paper Title                                       | Catch No. |
|------|------------------------------------------------------------|-----------|
| 1    | GEOGRAPHY-Weather Maps, Geological Maps and Surveying      |           |
| 2    | GEOGRAPHY-Economic Geography                               | 2457N     |
| 3    | POLITICAL SCIENCE-Western Political Thought                | 2464      |
| 4    | SOCIOLOGY-Social Problems & Issues of Development in India | 2470      |
| 5    | Co-Curricular-Physical Education and Yoga                  | 2486      |
| 6    | Vocational-Nutrition and Health Science                    | 2490      |