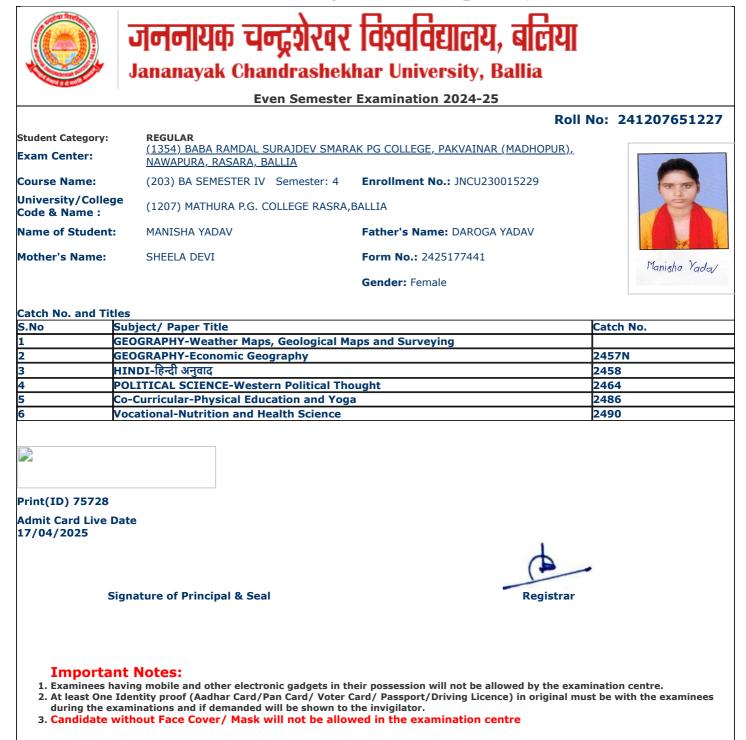

| S.No | Subject/ Paper Title                                       | Catch No. |
|------|------------------------------------------------------------|-----------|
| 1    | GEOGRAPHY-Weather Maps, Geological Maps and Surveying      |           |
| 2    | GEOGRAPHY-Economic Geography                               | 2457N     |
| 3    | POLITICAL SCIENCE-Western Political Thought                | 2464      |
| 4    | SOCIOLOGY-Social Problems & Issues of Development in India | 2470      |
| 5    | Co-Curricular-Physical Education and Yoga                  | 2486      |
| 6    | Vocational-Nutrition and Health Science                    | 2490      |