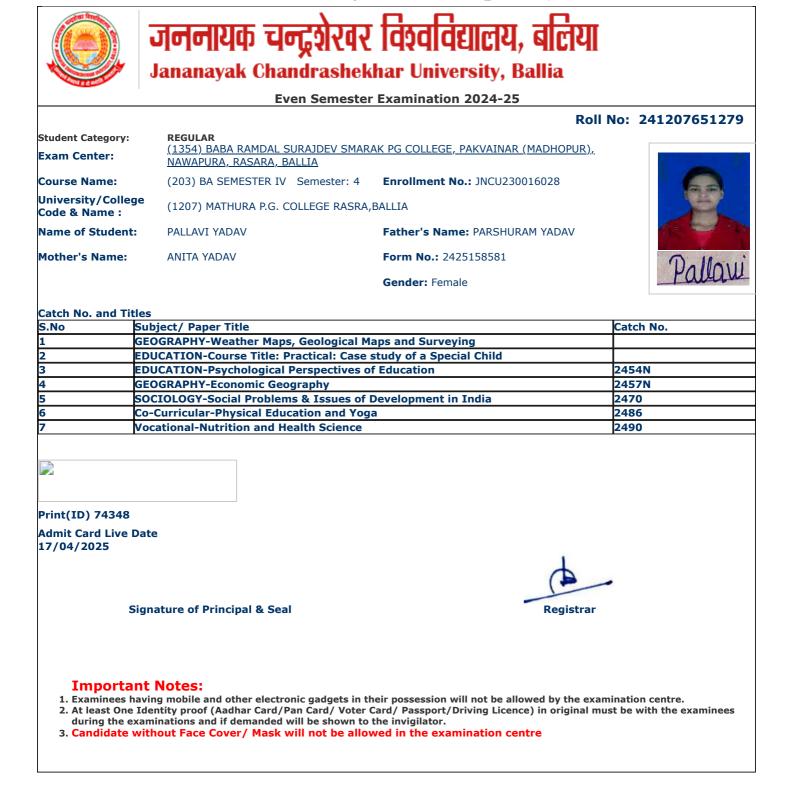

|                                             |                      |
| S                                                  | Signature of Principal & Seal                                                                                                                                           | Registra                                    | ar                   |
| 1. Examinees h<br>2. At least One                  | <b>nt Notes:</b><br>laving mobile and other electronic gadgets in th<br>Identity proof (Aadhar Card/Pan Card/ Voter C<br>xaminations and if demanded will be shown to f | Card/ Passport/Driving Licence) in original |                      |













- during the examinations and if demanded will be shown to the invigilator.
- 3. Candidate without Face Cover/ Mask will not be allowed in the examination centre











jncu.in/AdmitCardSem2425\_BulkPrint.aspx

|                                                                                                                                                                                                                                                                                                                                                                                                                                                       | जलनागक चल्ट्र्योग्राग