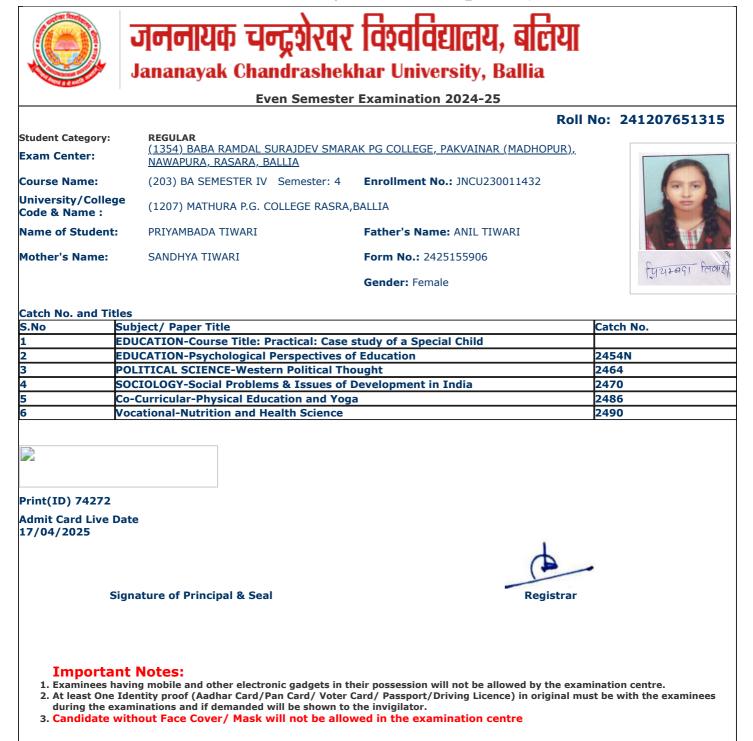

| S.No | Subject/ Paper Title                                       | Catch No. |
|------|------------------------------------------------------------|-----------|
| 1    | GEOGRAPHY-Weather Maps, Geological Maps and Surveying      |           |
| 2    | GEOGRAPHY-Economic Geography                               | 2457N     |
| 3    | POLITICAL SCIENCE-Western Political Thought                | 2464      |
| 4    | SOCIOLOGY-Social Problems & Issues of Development in India | 2470      |
| 5    | Co-Curricular-Physical Education and Yoga                  | 2486      |
| 6    | Vocational-Nutrition and Health Science                    | 2490      |