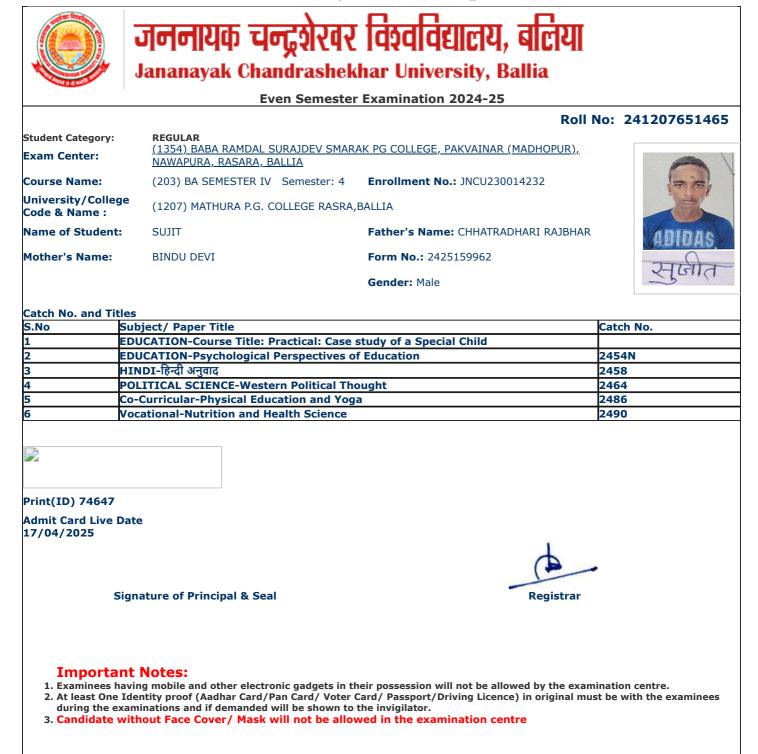

3. Candidate without Face Cover/ Mask will not be allowed in the examination centre

onten free

 $jncu.in/AdmitCardSem 2425\_BulkPrint.aspx$ 

١

|                                     | Lven Semest                                 | er Examination 2024-25                                                                         |                      |
|-------------------------------------|---------------------------------------------|------------------------------------------------------------------------------------------------|----------------------|
|                                     |                                             | R                                                                                              | oll No: 241207651138 |
| Student Category:                   | REGULAR<br>(1354) BABA RAMDAL SURAJDEV SMA  | ARAK PG COLLEGE, PAKVAINAR (MADHOPUR                                                           | ).                   |
| Exam Center:                        | NAWAPURA, RASARA, BALLIA                    | <u></u>                                                                                        |                      |
| Course Name:                        | (203) BA SEMESTER IV Semester: 4            | Enroliment No.: JNCU230011574                                                                  |                      |
| University/College<br>Code & Name : | (1207) MATHURA P.G. COLLEGE RASR            | A,BALLIA                                                                                       |                      |
| Name of Student:                    | DIVANSHU KUMAR                              | Father's Name: OMPRAKASH RAM                                                                   |                      |
| Mother's Name:                      | SUMAN DEVI                                  | Form No.: 2425161275                                                                           | Twopshil             |
|                                     |                                             | Gender: Male                                                                                   | Divanshukumas        |
| Catch No. and Title                 |                                             |                                                                                                |                      |
|                                     | ubject/ Paper Title                         |                                                                                                | Catch No.            |
|                                     | EOGRAPHY-Weather Maps, Geological           |                                                                                                |                      |
|                                     | DUCATION-Course Title: Practical: Case      |                                                                                                | 2454N                |
|                                     | DUCATION-Psychological Perspectives         | of Education                                                                                   | 2454N                |
|                                     | EOGRAPHY-Economic Geography                 |                                                                                                | 2457N                |
|                                     | INDI-हिन्दी अनुवाद                          |                                                                                                | 2458                 |
|                                     | o-Curricular-Physical Education and Yoga    |                                                                                                | 2486<br>2490         |
|                                     |                                             |                                                                                                |                      |
| Print(ID) 74809                     |                                             |                                                                                                |                      |
| Admit Card Live Da<br>17/04/2025    | ate                                         |                                                                                                |                      |
| Sig                                 | gnature of Principal & Seal                 | Registra                                                                                       | ar                   |
|                                     | ving mobile and other electronic gadgets in | their possession will not be allowed by the e<br>r Card/ Passport/Driving Licence) in original |                      |