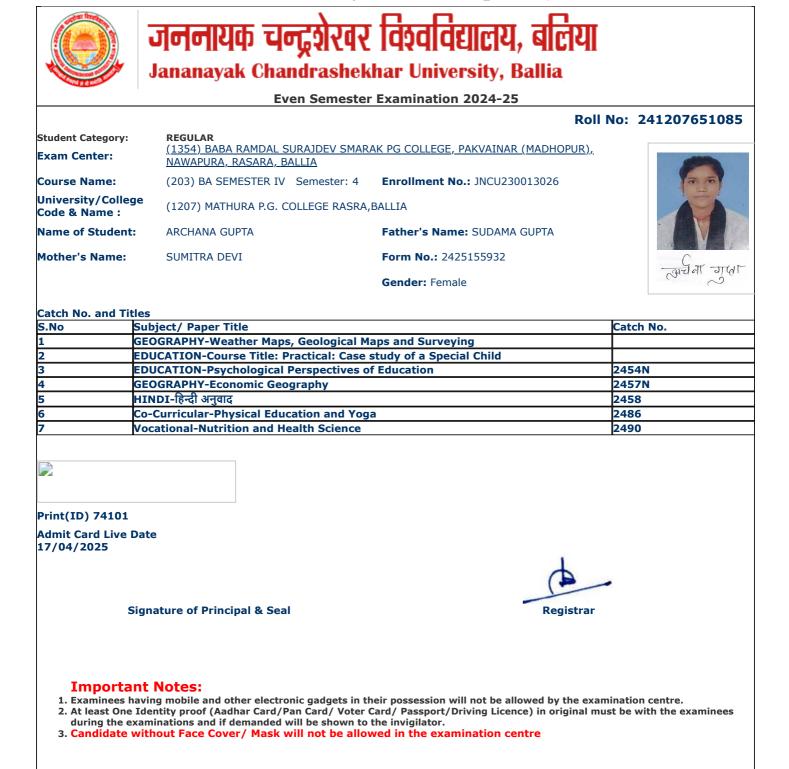

## 

Print(ID) 78280

Admit Card Live Date 17/04/2025

Signature of Principal & Seal

#### **Important Notes:**

- 2. At least One Identity proof (Aadhar Card/Pan Card/ Voter Card/ Passport/Driving Licence) in original must be with the examinees during the examinations and if demanded will be shown to the invigilator.
- 3. Candidate without Face Cover/ Mask will not be allowed in the examination centre