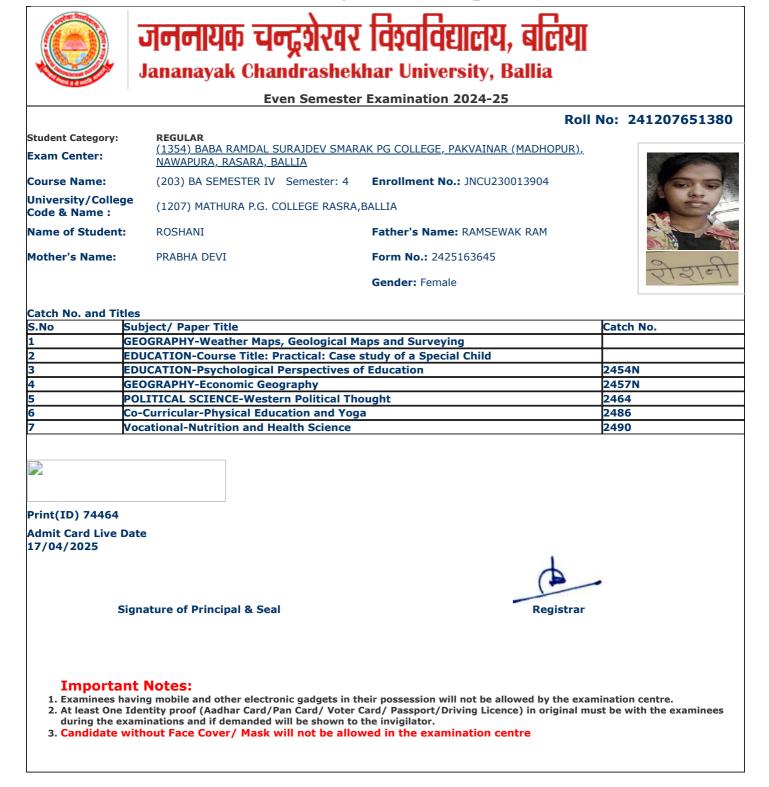

|                      |
|                                    |                                                                                    |                                                | •                    |
| Si                                 | ignature of Principal & Seal                                                       | Re                                             | gistrar              |

during the examinations and if demanded will be shown to the invigilator. 3. Candidate without Face Cover/ Mask will not be allowed in the examination centre



3. Candidate without Face Cover/ Mask will not be allowed in the examination centre









3. Candidate without Face Cover/ Mask will not be allowed in the examination centre















3. Candidate without Face Cover/ Mask will not be allowed in the examination centre













3. Candidate without Face Cover/ Mask will not be allowed in the examination centre





jncu.in/AdmitCardSem2425\_BulkPrint.aspx

|                                                   | जननायक चन्द्रशेखर                                                                                                                                                                                             | विश्वविद्यालय, बलिया                                            |                  |
|---------------------------------------------------|--------------------------------------------------------------------------------------------------------------------------------------------------------------