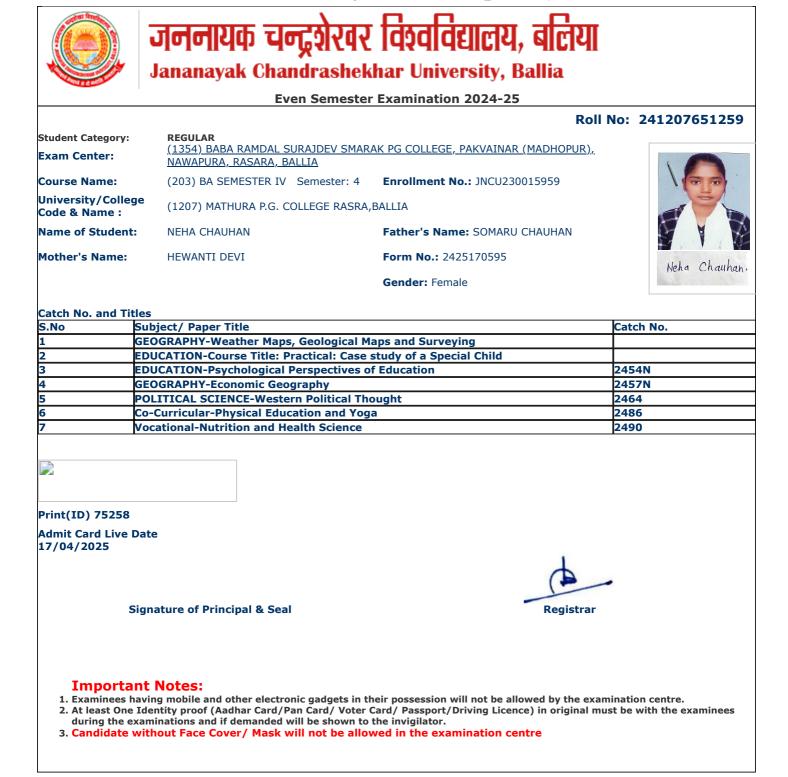

| S.No | Subject/ Paper Title                                       | Catch No. |
|------|------------------------------------------------------------|-----------|
| 1    | GEOGRAPHY-Weather Maps, Geological Maps and Surveying      |           |
| 2    | GEOGRAPHY-Economic Geography                               | 2457N     |
| 3    | POLITICAL SCIENCE-Western Political Thought                | 2464      |
| 4    | SOCIOLOGY-Social Problems & Issues of Development in India | 2470      |
| 5    | Co-Curricular-Physical Education and Yoga                  | 2486      |
| 6    | Vocational-Nutrition and Health Science                    | 2490      |