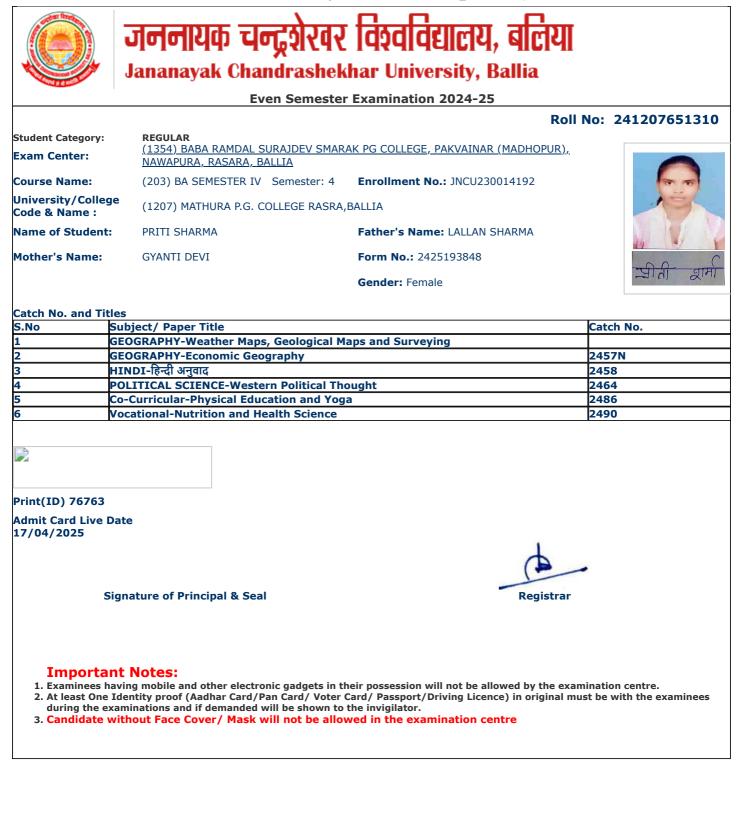

| S.No | Subject/ Paper Title                                       | Catch No. |
|------|------------------------------------------------------------|-----------|
| 1    | GEOGRAPHY-Weather Maps, Geological Maps and Surveying      |           |
| 2    | GEOGRAPHY-Economic Geography                               | 2457N     |
| 3    | POLITICAL SCIENCE-Western Political Thought                | 2464      |
| 4    | SOCIOLOGY-Social Problems & Issues of Development in India | 2470      |
| 5    | Co-Curricular-Physical Education and Yoga                  | 2486      |
| 6    | Vocational-Nutrition and Health Science                    | 2490      |