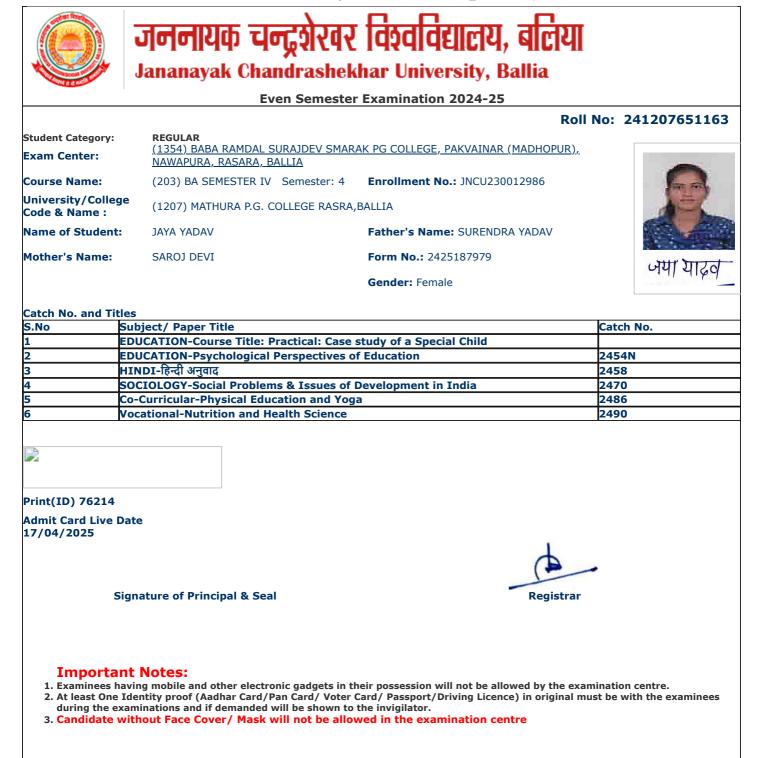

Г

jncu.in/AdmitCardSem2425\_BulkPrint.aspx

|                                    | Even Semester                                                                   | Examination 2024-25                  |                           |
|------------------------------------|---------------------------------------------------------------------------------|--------------------------------------|---------------------------|
|                                    |                                                                                 | Roll                                 | No: 241207651164          |
| Student Category:                  | <b>REGULAR</b><br>(1354) BABA RAMDAL SURAJDEV SMAR/<br>NAWAPURA, RASARA, BALLIA | AK PG COLLEGE, PAKVAINAR (MADHOPUR), |                           |
| Course Name:                       | (203) BA SEMESTER IV Semester: 4                                                | Enrollment No.: JNCU230016155        | 00                        |
| Jniversity/Colleg<br>Code & Name : | ge (1207) MATHURA P.G. COLLEGE RASRA,                                           | BALLIA                               |                           |
| Name of Student                    | : JITENDRA RAJBHAR                                                              | Father's Name: INDRADEV RAJBHAR      | RAJBHAR<br>000-19(05/2022 |
| other's Name:                      | MANJU DEVI                                                                      | Form No.: 2425194493                 | pos-osmizor               |
|                                    |                                                                                 | Gender: Male                         | entertery                 |
| Catch No. and Tit                  | Her                                                                             |                                      |                           |
|                                    | Subject/ Paper Title                                                            |                                      | Catch No.                 |
|                                    | GEOGRAPHY-Weather Maps, Geological Ma                                           | aps and Surveying                    |                           |
| 2                                  | GEOGRAPHY-Economic Geography                                                    |                                      | 2457N                     |
| 3                                  | POLITICAL SCIENCE-Western Political The                                         | ought                                | 2464                      |
|                                    | OCIOLOGY-Social Problems & Issues of Development in India                       |                                      | 2470                      |
| 5                                  | o-Curricular-Physical Education and Yoga                                        |                                      | 2486                      |
|                                    | /ocational-Nutrition and Health Science                                         |                                      | 2490                      |
|                                    |                                                                                 |                                      |                           |
|                                    |                                                                                 |                                      |                           |
| Print(ID) 76690                    |                                                                                 |                                      |                           |
| Admit Card Live                    | Date                                                                            |                                      |                           |
| ., 04, 2020                        |                                                                                 |                                      |                           |
|                                    | Signature of Principal & Seal                                                   | Registrar                            |                           |