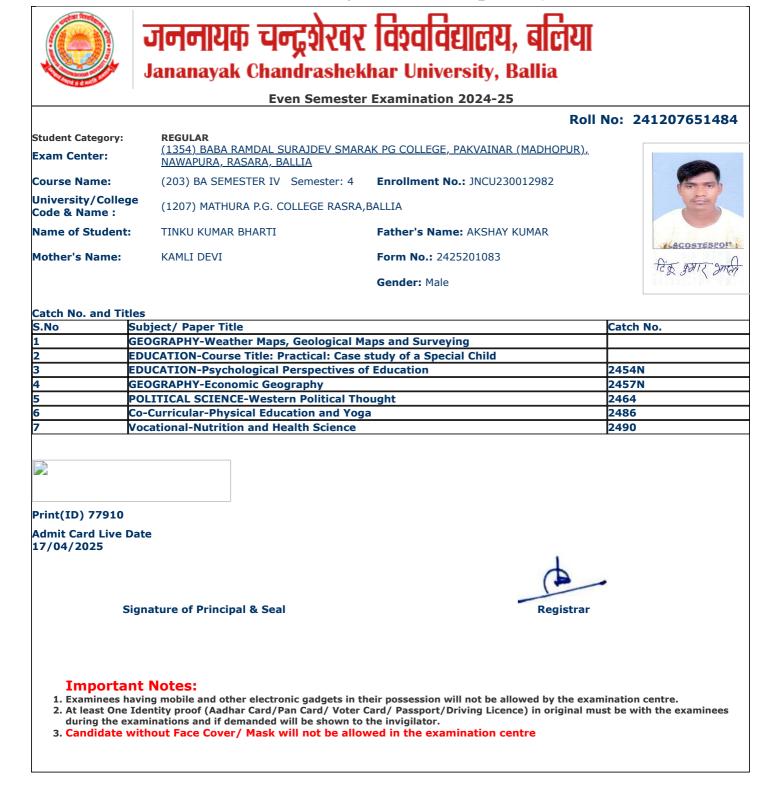

|                     |
| S                                                   | ignature of Principal & Seal                                                                                                                                                                               | Registrar                                                      | _                   |
| 1. Examinees ha<br>2. At least One<br>during the ex | nt Notes:<br>aving mobile and other electronic gadgets in the<br>Identity proof (Aadhar Card/Pan Card/ Voter<br>caminations and if demanded will be shown to<br>without Face Cover/ Mask will not be allow | Card/ Passport/Driving Licence) in original n the invigilator. |                     |





























- during the examinations and if demanded will be shown to the invigilator.
- 3. Candidate without Face Cover/ Mask will not be allowed in the examination centre



|                   | Even Semester                                             | Examination 2024-25                  |                 |
|-------------------|-----------------------------------------------------------|--------------------------------------|-----------------|
|                   | Lven Semester                                             |                                      | No: 24120765148 |
| Student Category: | REGULAR                                                   |                                      | 10. 24120/05140 |
|                   |