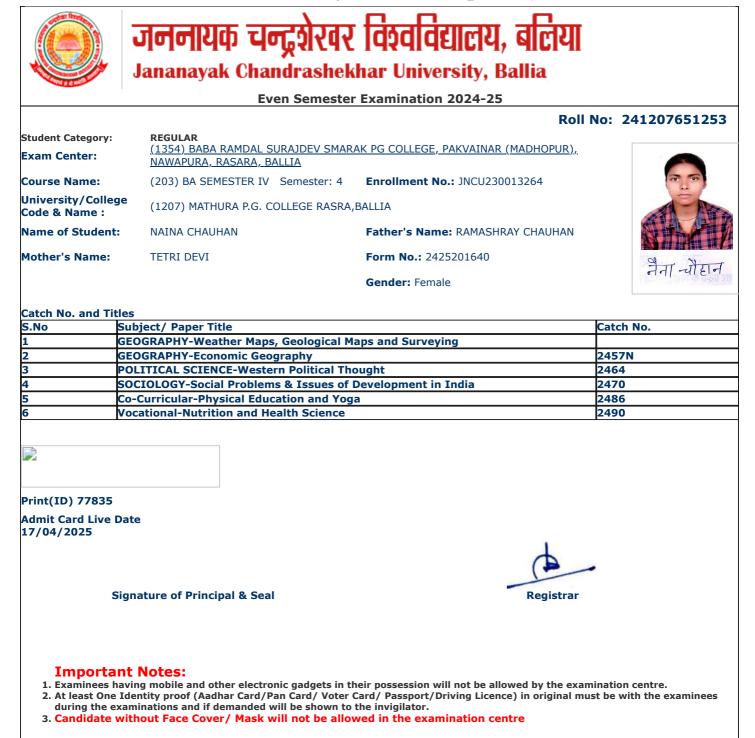

| S.No | Subject/ Paper Title                                       | Catch No. |
|------|------------------------------------------------------------|-----------|
| 1    | GEOGRAPHY-Weather Maps, Geological Maps and Surveying      |           |
| 2    | GEOGRAPHY-Economic Geography                               | 2457N     |
| 3    | POLITICAL SCIENCE-Western Political Thought                | 2464      |
| 4    | SOCIOLOGY-Social Problems & Issues of Development in India | 2470      |
| 5    | Co-Curricular-Physical Education and Yoga                  | 2486      |
| 6    | Vocational-Nutrition and Health Science                    | 2490      |