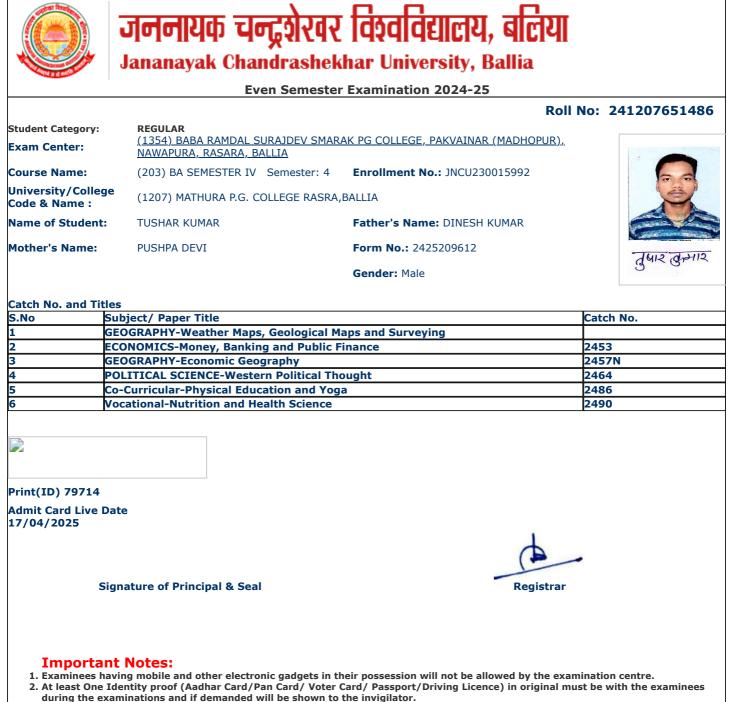

| S.No | Subject/ Paper Title                                       | Catch No. |
|------|------------------------------------------------------------|-----------|
| 1    | GEOGRAPHY-Weather Maps, Geological Maps and Surveying      |           |
| 2    | GEOGRAPHY-Economic Geography                               | 2457N     |
| 3    | POLITICAL SCIENCE-Western Political Thought                | 2464      |
| 4    | SOCIOLOGY-Social Problems & Issues of Development in India | 2470      |
| 5    | Co-Curricular-Physical Education and Yoga                  | 2486      |
| 6    | Vocational-Nutrition and Health Science                    | 2490      |