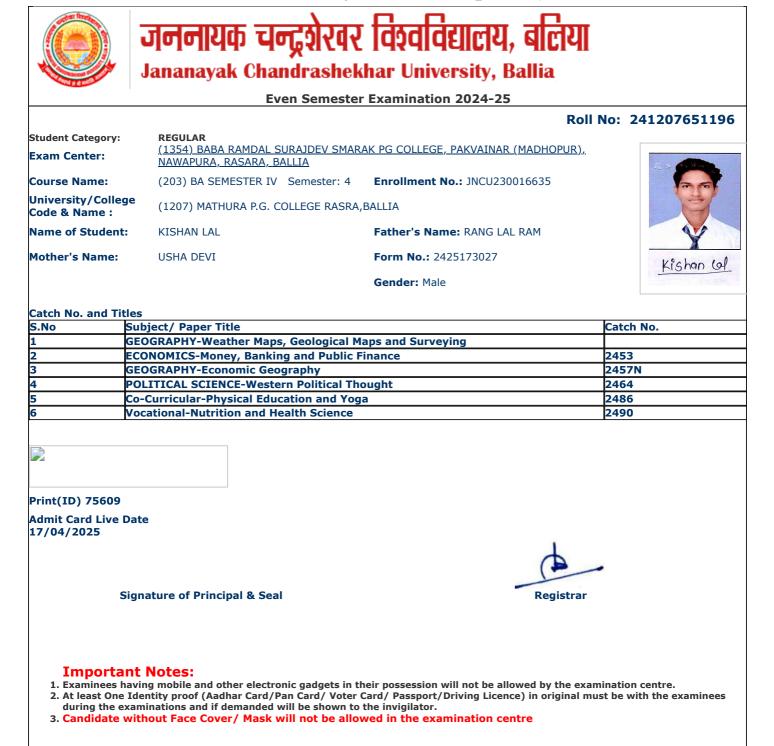

| S.No | Subject/ Paper Title                                       | Catch No. |
|------|------------------------------------------------------------|-----------|
| 1    | GEOGRAPHY-Weather Maps, Geological Maps and Surveying      |           |
| 2    | GEOGRAPHY-Economic Geography                               | 2457N     |
| 3    | POLITICAL SCIENCE-Western Political Thought                | 2464      |
| 4    | SOCIOLOGY-Social Problems & Issues of Development in India | 2470      |
| 5    | Co-Curricular-Physical Education and Yoga                  | 2486      |
| 6    | Vocational-Nutrition and Health Science                    | 2490      |