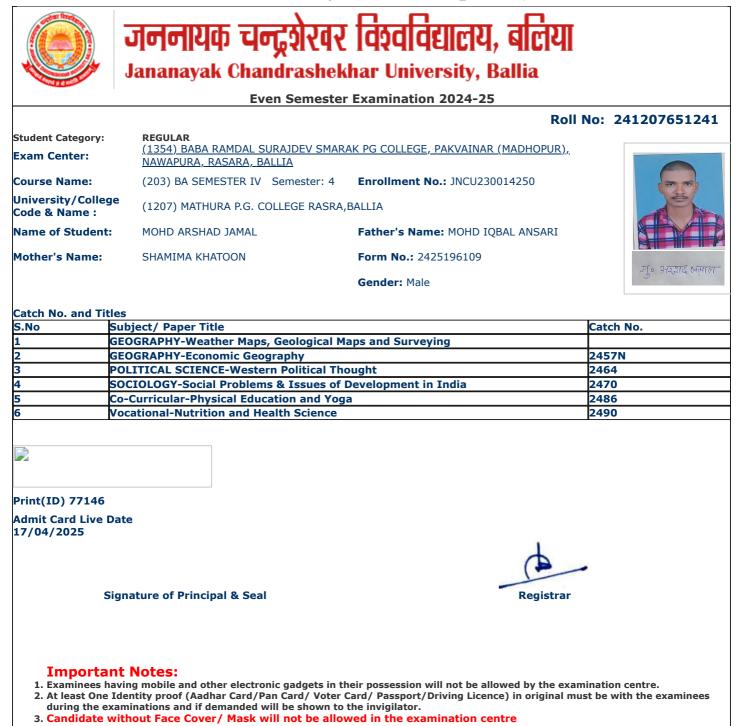

| S.No | Subject/ Paper Title                                       | Catch No. |
|------|------------------------------------------------------------|-----------|
| 1    | GEOGRAPHY-Weather Maps, Geological Maps and Surveying      |           |
| 2    | GEOGRAPHY-Economic Geography                               | 2457N     |
| 3    | POLITICAL SCIENCE-Western Political Thought                | 2464      |
| 4    | SOCIOLOGY-Social Problems & Issues of Development in India | 2470      |
| 5    | Co-Curricular-Physical Education and Yoga                  | 2486      |
| 6    | Vocational-Nutrition and Health Science                    | 2490      |