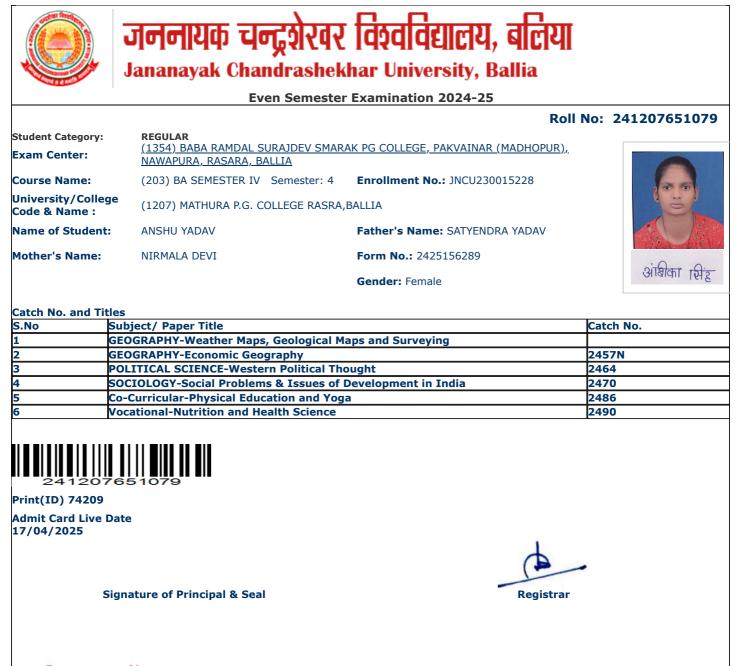

| S.No | Subject/ Paper Title                                       | Catch No. |
|------|------------------------------------------------------------|-----------|
| 1    | GEOGRAPHY-Weather Maps, Geological Maps and Surveying      |           |
| 2    | GEOGRAPHY-Economic Geography                               | 2457N     |
| 3    | POLITICAL SCIENCE-Western Political Thought                | 2464      |
| 4    | SOCIOLOGY-Social Problems & Issues of Development in India | 2470      |
| 5    | Co-Curricular-Physical Education and Yoga                  | 2486      |
| 6    | Vocational-Nutrition and Health Science                    | 2490      |