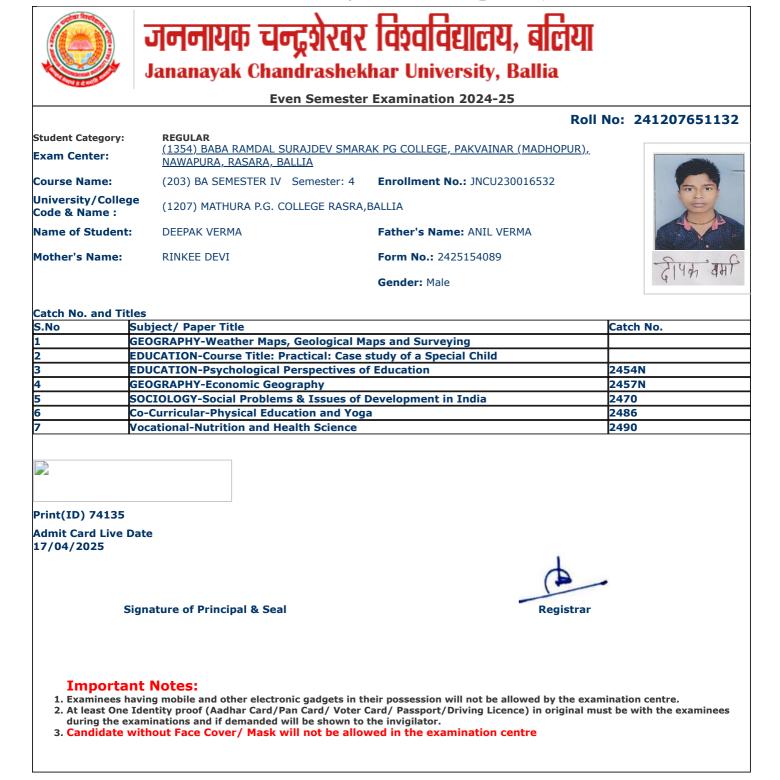

| S.No | Subject/ Paper Title                                       | Catch No. |
|------|------------------------------------------------------------|-----------|
| 1    | GEOGRAPHY-Weather Maps, Geological Maps and Surveying      |           |
| 2    | GEOGRAPHY-Economic Geography                               | 2457N     |
| 3    | POLITICAL SCIENCE-Western Political Thought                | 2464      |
| 4    | SOCIOLOGY-Social Problems & Issues of Development in India | 2470      |
| 5    | Co-Curricular-Physical Education and Yoga                  | 2486      |
| 6    | Vocational-Nutrition and Health Science                    | 2490      |