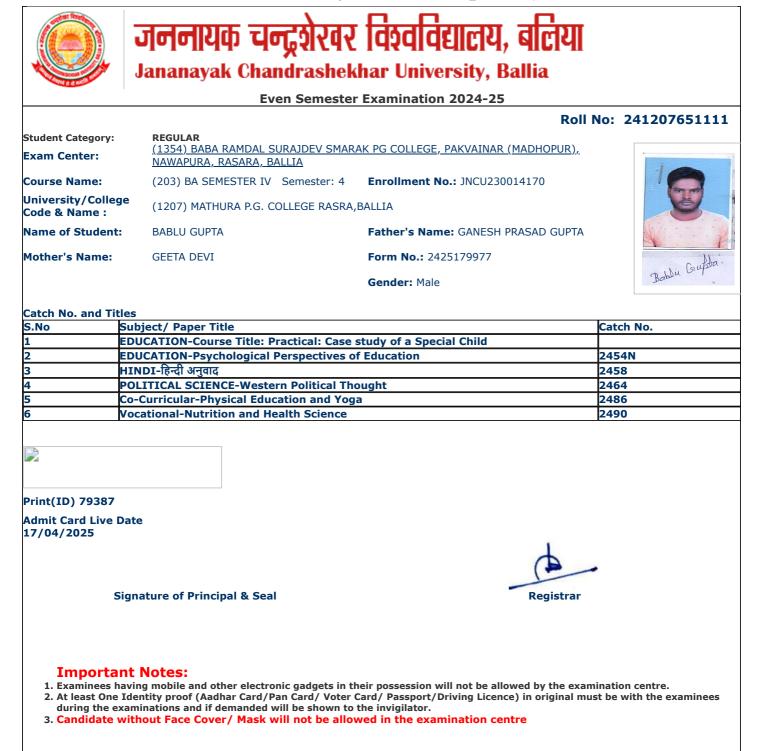

### **Important Notes:**

- 2. At least One Identity proof (Aadhar Card/Pan Card/ Voter Card/ Passport/Driving Licence) in original must be with the examinees during the examinations and if demanded will be shown to the invigilator.
- 3. Candidate without Face Cover/ Mask will not be allowed in the examination centre