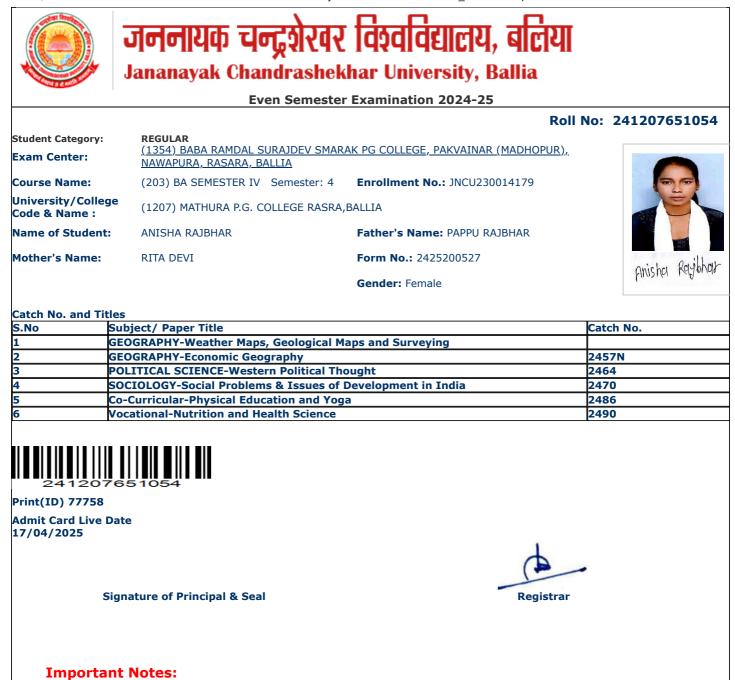

| S.No | Subject/ Paper Title                                       | Catch No. |
|------|------------------------------------------------------------|-----------|
| 1    | GEOGRAPHY-Weather Maps, Geological Maps and Surveying      |           |
| 2    | GEOGRAPHY-Economic Geography                               | 2457N     |
| 3    | POLITICAL SCIENCE-Western Political Thought                | 2464      |
| 4    | SOCIOLOGY-Social Problems & Issues of Development in India | 2470      |
| 5    | Co-Curricular-Physical Education and Yoga                  | 2486      |
| 6    | Vocational-Nutrition and Health Science                    | 2490      |