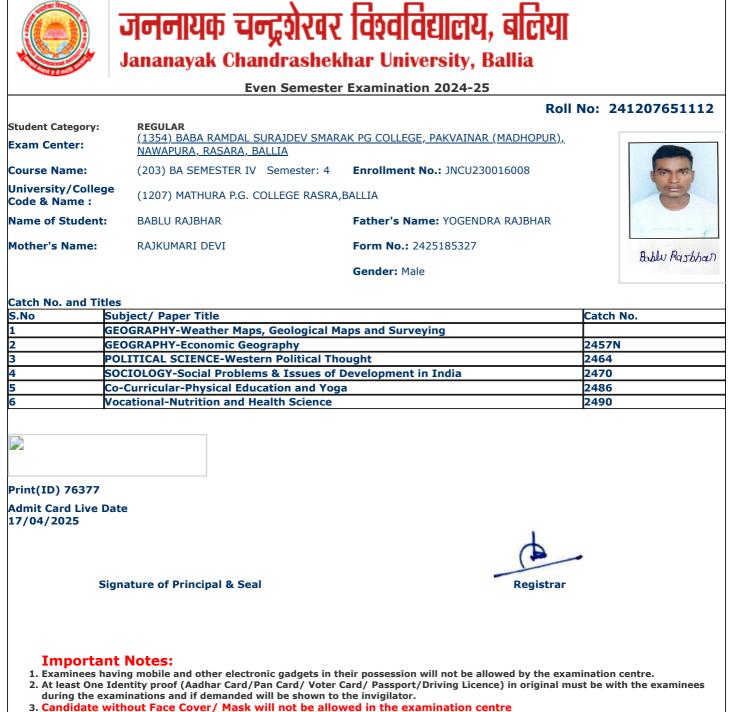

| S.No | Subject/ Paper Title                                       | Catch No. |
|------|------------------------------------------------------------|-----------|
| 1    | GEOGRAPHY-Weather Maps, Geological Maps and Surveying      |           |
| 2    | GEOGRAPHY-Economic Geography                               | 2457N     |
| 3    | POLITICAL SCIENCE-Western Political Thought                | 2464      |
| 4    | SOCIOLOGY-Social Problems & Issues of Development in India | 2470      |
| 5    | Co-Curricular-Physical Education and Yoga                  | 2486      |
| 6    | Vocational-Nutrition and Health Science                    | 2490      |