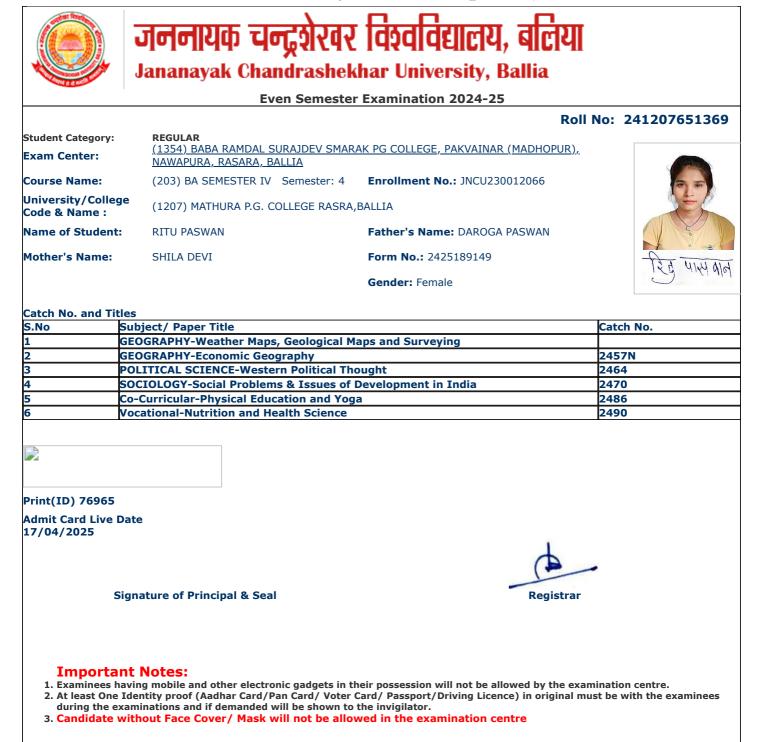

| 2490             |
|                                                      |                                                                         |                                       |                  |
| Print(ID) 75484<br>Admit Card Live Dat<br>17/04/2025 | e                                                                       | 1                                     |                  |
| Sign                                                 | ature of Principal & Seal                                               | Registrar                             | •                |
| 2. At least One Ide<br>during the exam               | ng mobile and other electronic gadgets in t                             | 5                                     |                  |















atter fireto

jncu.in/AdmitCardSem2425\_BulkPrint.aspx

П

١

| -                                  | Even                                                                               | Semester Examination 2024-25                   |                      |
|------------------------------------|------------------------------------------------------------------------------------|------------------------------------------------|----------------------|
|                                    |                                                                                    |                                                | Roll No: 24120765137 |
| Student Category:<br>Exam Center:  | <b>REGULAR</b><br><u>(1354) BABA RAMDAL SURA</u><br><u>NAWAPURA, RASARA, BALLI</u> | AJDEV SMARAK PG COLL