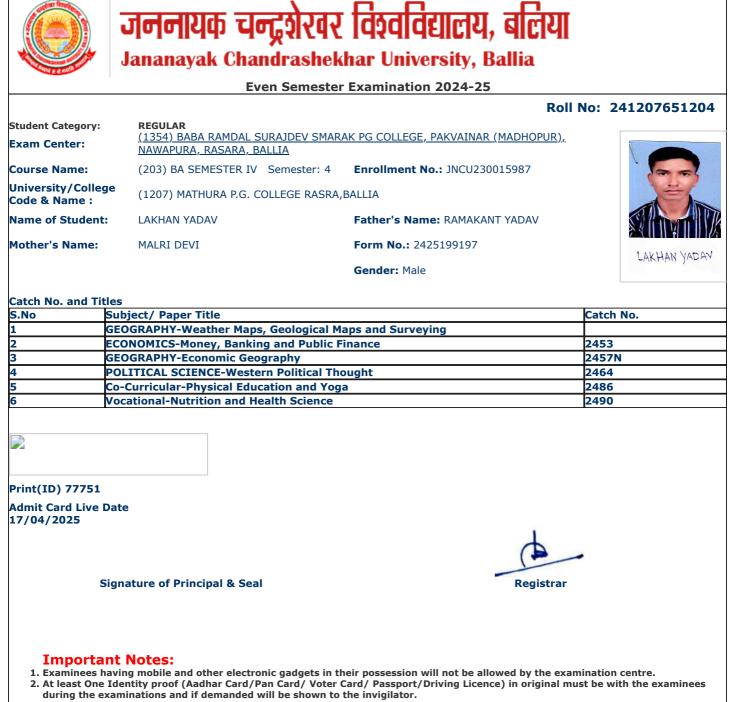

| S.No | Subject/ Paper Title                                       | Catch No. |
|------|------------------------------------------------------------|-----------|
| 1    | GEOGRAPHY-Weather Maps, Geological Maps and Surveying      |           |
| 2    | GEOGRAPHY-Economic Geography                               | 2457N     |
| 3    | POLITICAL SCIENCE-Western Political Thought                | 2464      |
| 4    | SOCIOLOGY-Social Problems & Issues of Development in India | 2470      |
| 5    | Co-Curricular-Physical Education and Yoga                  | 2486      |
| 6    | Vocational-Nutrition and Health Science                    | 2490      |