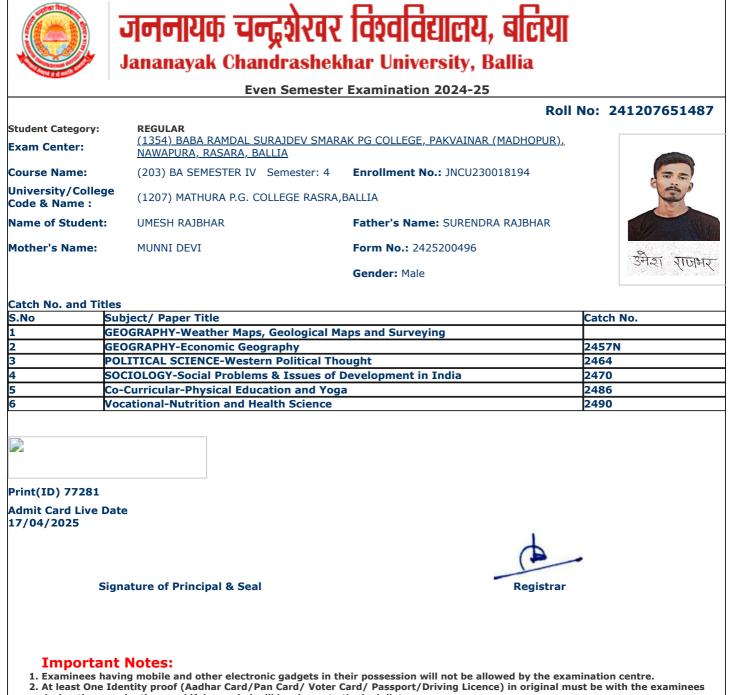

| S.No | Subject/ Paper Title                                       | Catch No. |
|------|------------------------------------------------------------|-----------|
| 1    | GEOGRAPHY-Weather Maps, Geological Maps and Surveying      |           |
| 2    | GEOGRAPHY-Economic Geography                               | 2457N     |
| 3    | POLITICAL SCIENCE-Western Political Thought                | 2464      |
| 4    | SOCIOLOGY-Social Problems & Issues of Development in India | 2470      |
| 5    | Co-Curricular-Physical Education and Yoga                  | 2486      |
| 6    | Vocational-Nutrition and Health Science                    | 2490      |