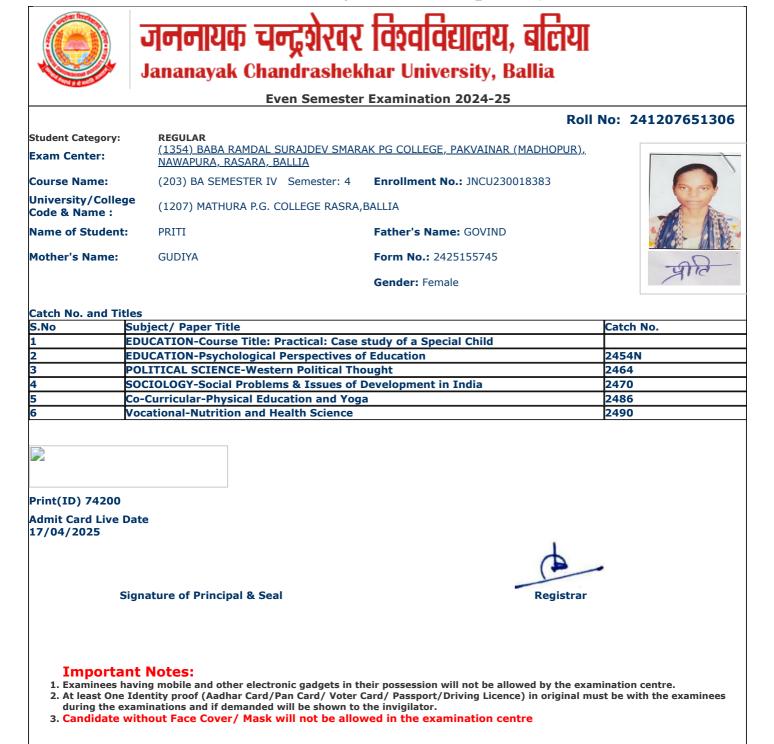

| S.No | Subject/ Paper Title                                       | Catch No. |
|------|------------------------------------------------------------|-----------|
| 1    | GEOGRAPHY-Weather Maps, Geological Maps and Surveying      |           |
| 2    | GEOGRAPHY-Economic Geography                               | 2457N     |
| 3    | POLITICAL SCIENCE-Western Political Thought                | 2464      |
| 4    | SOCIOLOGY-Social Problems & Issues of Development in India | 2470      |
| 5    | Co-Curricular-Physical Education and Yoga                  | 2486      |
| 6    | Vocational-Nutrition and Health Science                    | 2490      |