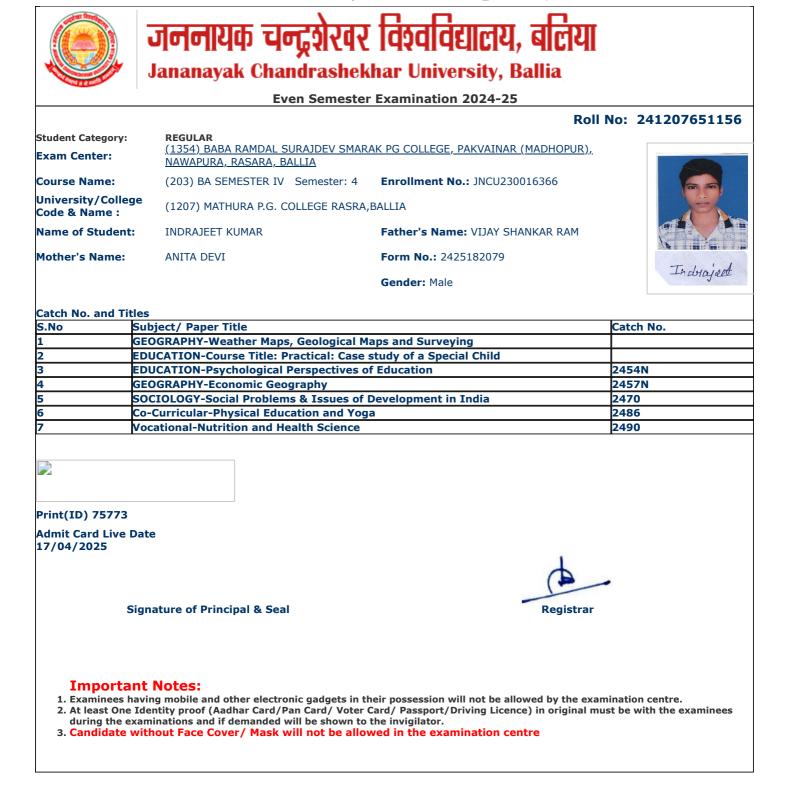

Г

jncu.in/AdmitCardSem2425\_BulkPrint.aspx

|                                    | Even Semester                                                                   | Examination 2024-25                  |                           |
|------------------------------------|---------------------------------------------------------------------------------|--------------------------------------|---------------------------|
|                                    |                                                                                 | Roll                                 | No: 241207651164          |
| Student Category:                  | <b>REGULAR</b><br>(1354) BABA RAMDAL SURAJDEV SMAR/<br>NAWAPURA, RASARA, BALLIA | AK PG COLLEGE, PAKVAINAR (MADHOPUR), |                           |
| Course Name:                       | (203) BA SEMESTER IV Semester: 4                                                | Enrollment No.: JNCU230016155        | 00                        |
| Jniversity/Colleg<br>Code & Name : | ge (1207) MATHURA P.G. COLLEGE RASRA,                                           | BALLIA                               |                           |
| Name of Student                    | : JITENDRA RAJBHAR                                                              | Father's Name: INDRADEV RAJBHAR      | RAJBHAR<br>000-19(05/2022 |
| other's Name:                      | MANJU DEVI                                                                      | Form No.: 2425194493                 | pos-osmizor               |
|                                    |                                                                                 | Gender: Male                         | entertery                 |
| Catch No. and Tit                  | Her                                                                             |                                      |                           |
|                                    | Subject/ Paper Title                                                            |                                      | Catch No.                 |
|                                    | GEOGRAPHY-Weather Maps, Geological Ma                                           | aps and Surveying                    |                           |
| 2                                  | GEOGRAPHY-Economic Geography                                                    |                                      | 2457N                     |
| 3                                  | POLITICAL SCIENCE-Western Political The                                         | ought                                | 2464                      |
|                                    | OCIOLOGY-Social Problems & Issues of Development in India                       |                                      | 2470                      |
| 5                                  | o-Curricular-Physical Education and Yoga                                        |                                      | 2486                      |
|                                    | /ocational-Nutrition and Health Science                                         |                                      | 2490                      |
|                                    |                                                                                 |                                      |                           |
|                                    |                                                                                 |                                      |                           |
| Print(ID) 76690                    |                                                                                 |                                      |                           |
| Admit Card Live                    | Date                                                                            |                                      |                           |
| ., 04, 2020                        |                                                                                 |                                      |                           |
|                                    | Signature of Principal & Seal                                                   | Registrar                            |                           |