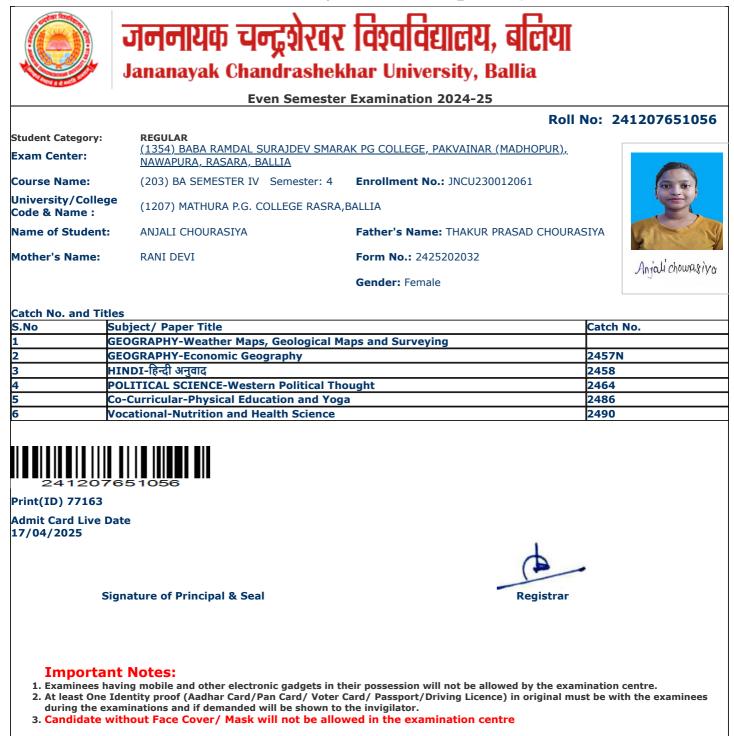

| S.No | Subject/ Paper Title                                       | Catch No. |
|------|------------------------------------------------------------|-----------|
| 1    | GEOGRAPHY-Weather Maps, Geological Maps and Surveying      |           |
| 2    | GEOGRAPHY-Economic Geography                               | 2457N     |
| 3    | POLITICAL SCIENCE-Western Political Thought                | 2464      |
| 4    | SOCIOLOGY-Social Problems & Issues of Development in India | 2470      |
| 5    | Co-Curricular-Physical Education and Yoga                  | 2486      |
| 6    | Vocational-Nutrition and Health Science                    | 2490      |