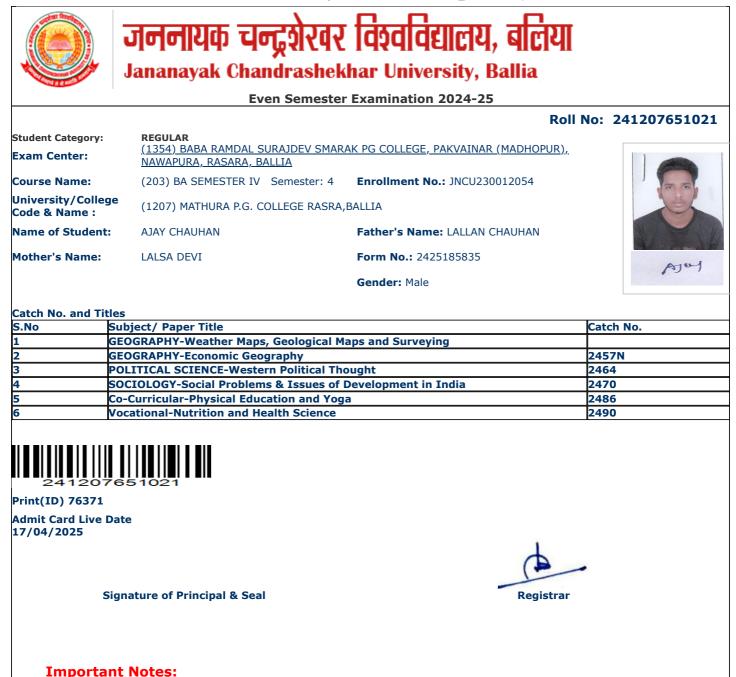

| S.No | Subject/ Paper Title                                       | Catch No. |
|------|------------------------------------------------------------|-----------|
| 1    | GEOGRAPHY-Weather Maps, Geological Maps and Surveying      |           |
| 2    | GEOGRAPHY-Economic Geography                               | 2457N     |
| 3    | POLITICAL SCIENCE-Western Political Thought                | 2464      |
| 4    | SOCIOLOGY-Social Problems & Issues of Development in India | 2470      |
| 5    | Co-Curricular-Physical Education and Yoga                  | 2486      |
| 6    | Vocational-Nutrition and Health Science                    | 2490      |