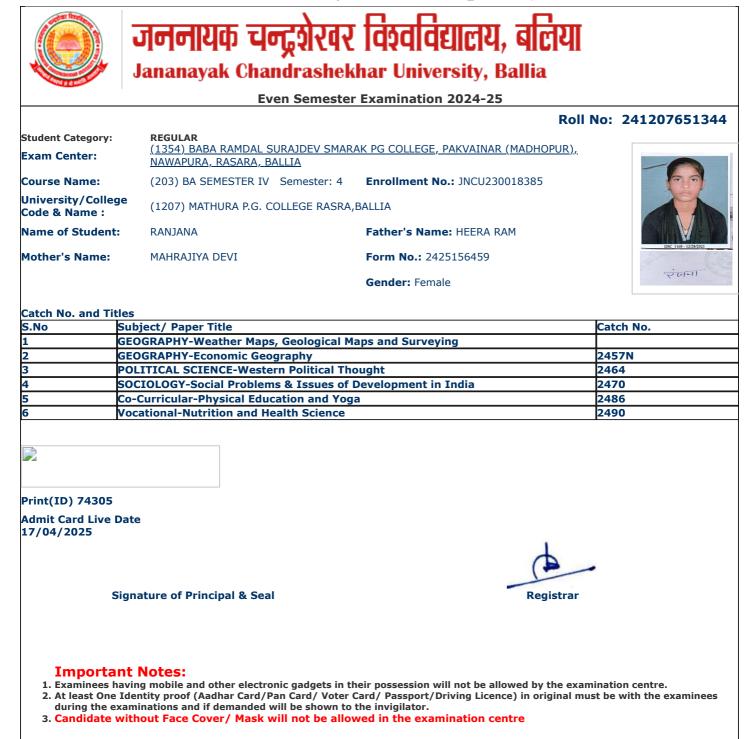

| S.No | Subject/ Paper Title                                       | Catch No. |
|------|------------------------------------------------------------|-----------|
| 1    | GEOGRAPHY-Weather Maps, Geological Maps and Surveying      |           |
| 2    | GEOGRAPHY-Economic Geography                               | 2457N     |
| 3    | POLITICAL SCIENCE-Western Political Thought                | 2464      |
| 4    | SOCIOLOGY-Social Problems & Issues of Development in India | 2470      |
| 5    | Co-Curricular-Physical Education and Yoga                  | 2486      |
| 6    | Vocational-Nutrition and Health Science                    | 2490      |