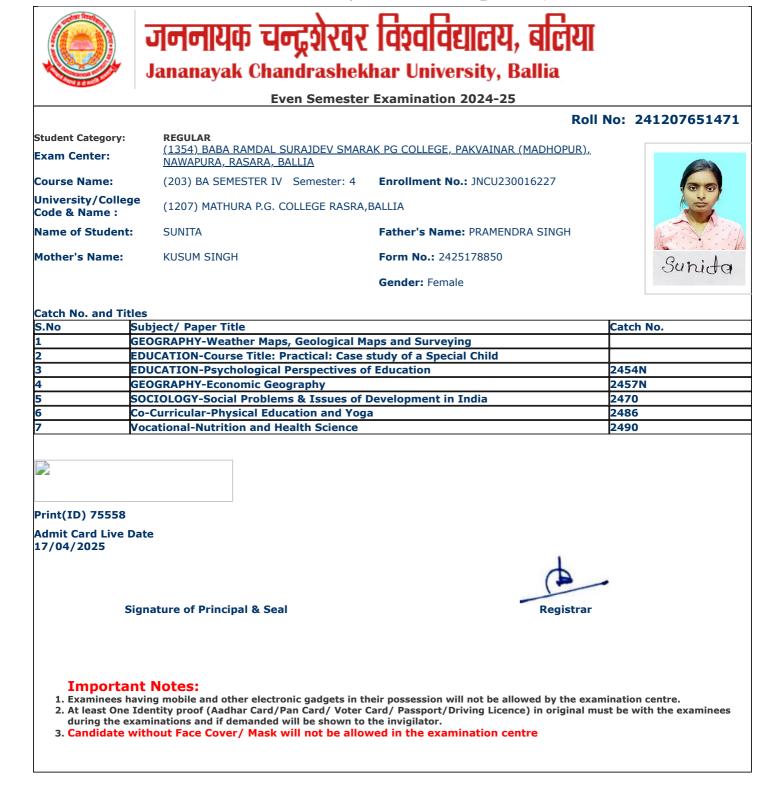

| S.No | Subject/ Paper Title                                       | Catch No. |
|------|------------------------------------------------------------|-----------|
| 1    | GEOGRAPHY-Weather Maps, Geological Maps and Surveying      |           |
| 2    | GEOGRAPHY-Economic Geography                               | 2457N     |
| 3    | POLITICAL SCIENCE-Western Political Thought                | 2464      |
| 4    | SOCIOLOGY-Social Problems & Issues of Development in India | 2470      |
| 5    | Co-Curricular-Physical Education and Yoga                  | 2486      |
| 6    | Vocational-Nutrition and Health Science                    | 2490      |