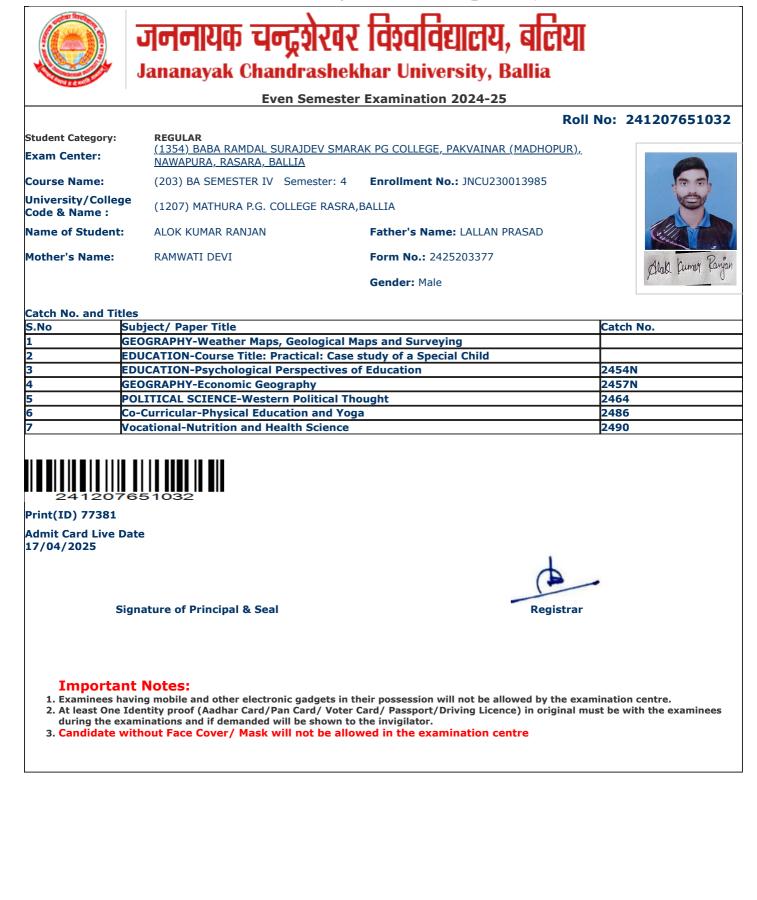

| S.No | Subject/ Paper Title                                       | Catch No. |
|------|------------------------------------------------------------|-----------|
| 1    | GEOGRAPHY-Weather Maps, Geological Maps and Surveying      |           |
| 2    | GEOGRAPHY-Economic Geography                               | 2457N     |
| 3    | POLITICAL SCIENCE-Western Political Thought                | 2464      |
| 4    | SOCIOLOGY-Social Problems & Issues of Development in India | 2470      |
| 5    | Co-Curricular-Physical Education and Yoga                  | 2486      |
| 6    | Vocational-Nutrition and Health Science                    | 2490      |