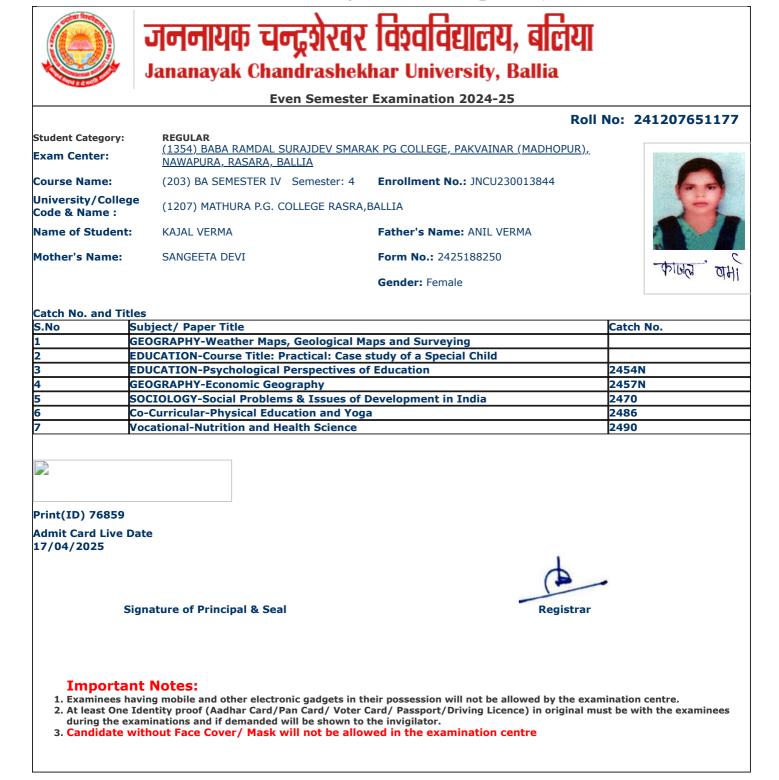

|                                      |                           |
| Admit Card Live                    | Date                                                                            |                                      |                           |
| ., 04, 2020                        |                                                                                 |                                      |                           |
|                                    | Signature of Principal & Seal                                                   | Registrar                            |                           |

3. Candidate without Face Cover/ Mask will not be allowed in the examination centre

٦





























- 1. Examinees having mobile and other electronic gadgets in their possession will not be allowed by the examination centre.
- 2. At least One Identity proof (Aadhar Card/Pan Card/ Voter Card/ Passport/Driving Licence) in original must be with the examinees during the examinations and if demanded will be shown to the invigilator.
- 3. Candidate without Face Cover/ Mask will not be allowed in the examination centre





3. Candidate without Face Cover/ Mask will not be allowed in the examination centre







A GREAT STREET

jncu.in/AdmitCardSem2425\_BulkPrint.aspx

П

١.

| KVAINAR (MADHOPUR),   JNCU230013828   SUBASH YADAV   85590   Khudh bu Vaday   Khudh bu Vaday   Catch No.   Child   2454N