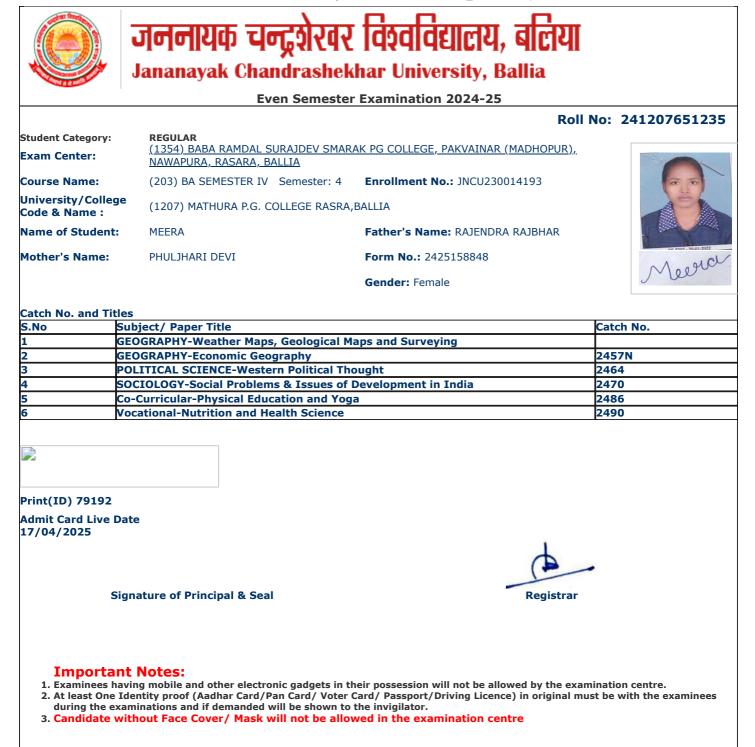

| S.No | Subject/ Paper Title                                       | Catch No. |
|------|------------------------------------------------------------|-----------|
| 1    | GEOGRAPHY-Weather Maps, Geological Maps and Surveying      |           |
| 2    | GEOGRAPHY-Economic Geography                               | 2457N     |
| 3    | POLITICAL SCIENCE-Western Political Thought                | 2464      |
| 4    | SOCIOLOGY-Social Problems & Issues of Development in India | 2470      |
| 5    | Co-Curricular-Physical Education and Yoga                  | 2486      |
| 6    | Vocational-Nutrition and Health Science                    | 2490      |