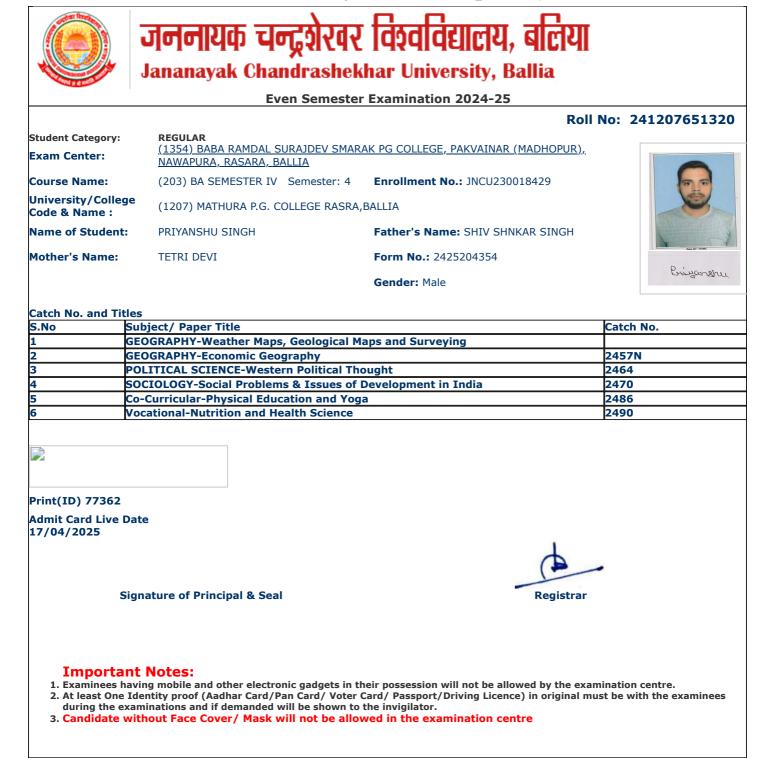

| S.No | Subject/ Paper Title                                       | Catch No. |
|------|------------------------------------------------------------|-----------|
| 1    | GEOGRAPHY-Weather Maps, Geological Maps and Surveying      |           |
| 2    | GEOGRAPHY-Economic Geography                               | 2457N     |
| 3    | POLITICAL SCIENCE-Western Political Thought                | 2464      |
| 4    | SOCIOLOGY-Social Problems & Issues of Development in India | 2470      |
| 5    | Co-Curricular-Physical Education and Yoga                  | 2486      |
| 6    | Vocational-Nutrition and Health Science                    | 2490      |