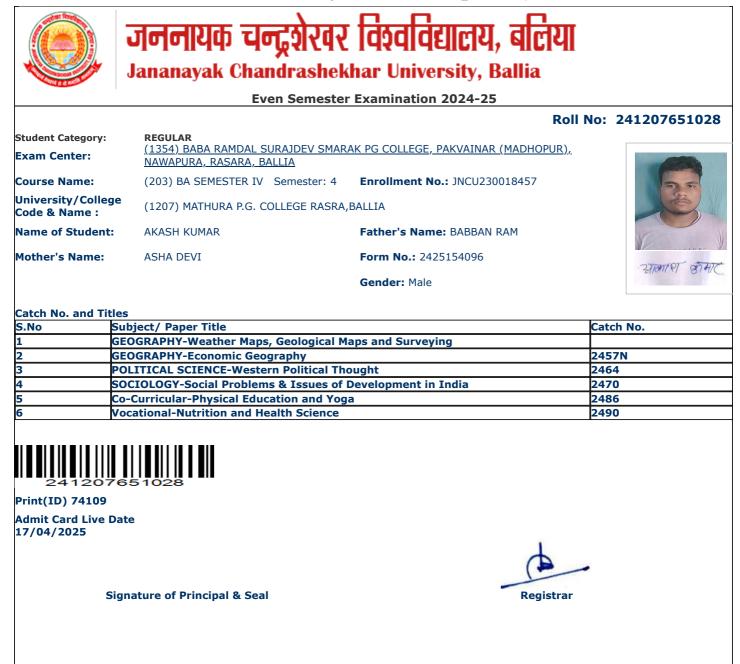

| S.No | Subject/ Paper Title                                       | Catch No. |
|------|------------------------------------------------------------|-----------|
| 1    | GEOGRAPHY-Weather Maps, Geological Maps and Surveying      |           |
| 2    | GEOGRAPHY-Economic Geography                               | 2457N     |
| 3    | POLITICAL SCIENCE-Western Political Thought                | 2464      |
| 4    | SOCIOLOGY-Social Problems & Issues of Development in India | 2470      |
| 5    | Co-Curricular-Physical Education and Yoga                  | 2486      |
| 6    | Vocational-Nutrition and Health Science                    | 2490      |