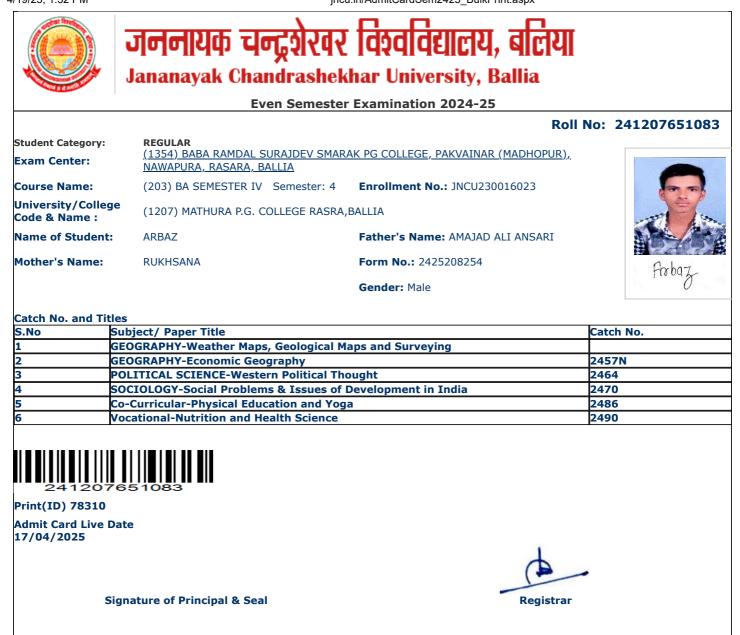

| S.No | Subject/ Paper Title                                       | Catch No. |
|------|------------------------------------------------------------|-----------|
| 1    | GEOGRAPHY-Weather Maps, Geological Maps and Surveying      |           |
| 2    | GEOGRAPHY-Economic Geography                               | 2457N     |
| 3    | POLITICAL SCIENCE-Western Political Thought                | 2464      |
| 4    | SOCIOLOGY-Social Problems & Issues of Development in India | 2470      |
| 5    | Co-Curricular-Physical Education and Yoga                  | 2486      |
| 6    | Vocational-Nutrition and Health Science                    | 2490      |