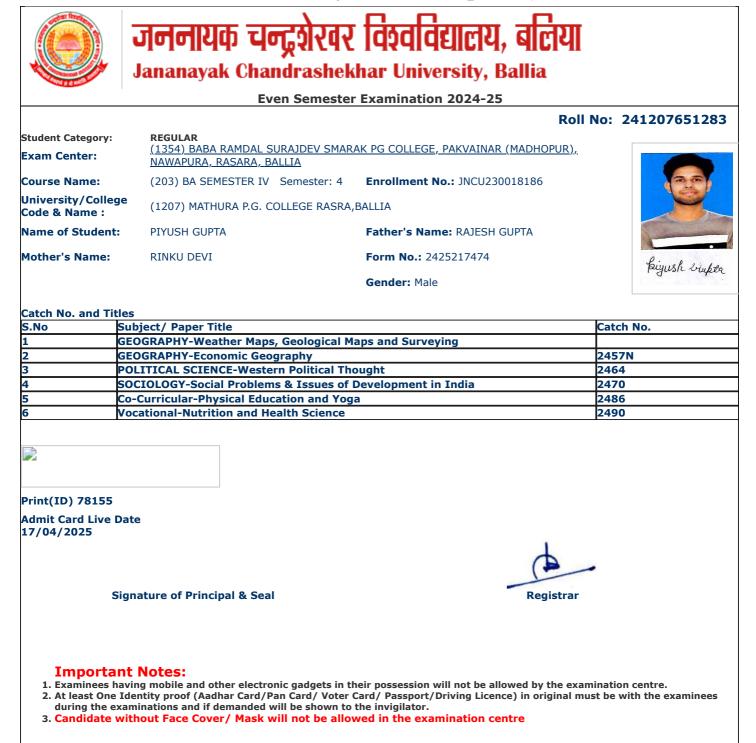

| S.No | Subject/ Paper Title                                       | Catch No. |
|------|------------------------------------------------------------|-----------|
| 1    | GEOGRAPHY-Weather Maps, Geological Maps and Surveying      |           |
| 2    | GEOGRAPHY-Economic Geography                               | 2457N     |
| 3    | POLITICAL SCIENCE-Western Political Thought                | 2464      |
| 4    | SOCIOLOGY-Social Problems & Issues of Development in India | 2470      |
| 5    | Co-Curricular-Physical Education and Yoga                  | 2486      |
| 6    | Vocational-Nutrition and Health Science                    | 2490      |