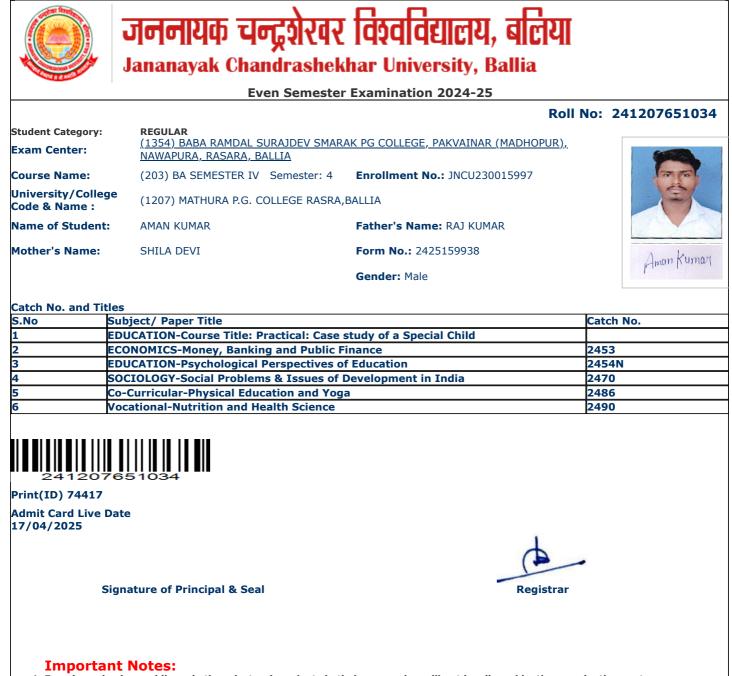

Г

jncu.in/AdmitCardSem2425\_BulkPrint.aspx

|                                    | Even Semester                                                                   | Examination 2024-25                  |                           |
|------------------------------------|---------------------------------------------------------------------------------|--------------------------------------|---------------------------|
|                                    |                                                                                 | Roll                                 | No: 241207651164          |
| Student Category:                  | <b>REGULAR</b><br>(1354) BABA RAMDAL SURAJDEV SMAR/<br>NAWAPURA, RASARA, BALLIA | AK PG COLLEGE, PAKVAINAR (MADHOPUR), |                           |
| Course Name:                       | (203) BA SEMESTER IV Semester: 4                                                | Enrollment No.: JNCU230016155        | 00                        |
| Jniversity/Colleg<br>Code & Name : | ge (1207) MATHURA P.G. COLLEGE RASRA,                                           | BALLIA                               |                           |
| Name of Student                    | : JITENDRA RAJBHAR                                                              | Father's Name: INDRADEV RAJBHAR      | RAJBHAR<br>000-19(05/2022 |
| other's Name:                      | MANJU DEVI                                                                      | Form No.: 2425194493                 | pos-osmizor               |
|                                    |                                                                                 | Gender: Male                         | entertery                 |
| Catch No. and Tit                  | Her                                                                             |                                      |                           |
|                                    | Subject/ Paper Title                                                            |                                      | Catch No.                 |
|                                    | GEOGRAPHY-Weather Maps, Geological Ma                                           | aps and Surveying                    |                           |
| 2                                  | GEOGRAPHY-Economic Geography                                                    |                                      | 2457N                     |
| 3                                  | POLITICAL SCIENCE-Western Political The                                         | ought                                | 2464                      |
|                                    | OCIOLOGY-Social Problems & Issues of Development in India                       |                                      | 2470                      |
| 5                                  | o-Curricular-Physical Education and Yoga                                        |                                      | 2486                      |
|                                    | /ocational-Nutrition and Health Science                                         |                                      | 2490                      |
|                                    |                                                                                 |                                      |                           |
|                                    |                                                                                 |                                      |                           |
| Print(ID) 76690                    |                                                                                 |                                      |                           |
| Admit Card Live                    | Date                                                                            |                                      |                           |
| ., 04, 2020                        |                                                                                 |                                      |                           |
|                                    | Signature of Principal & Seal                                                   | Registrar                            |                           |