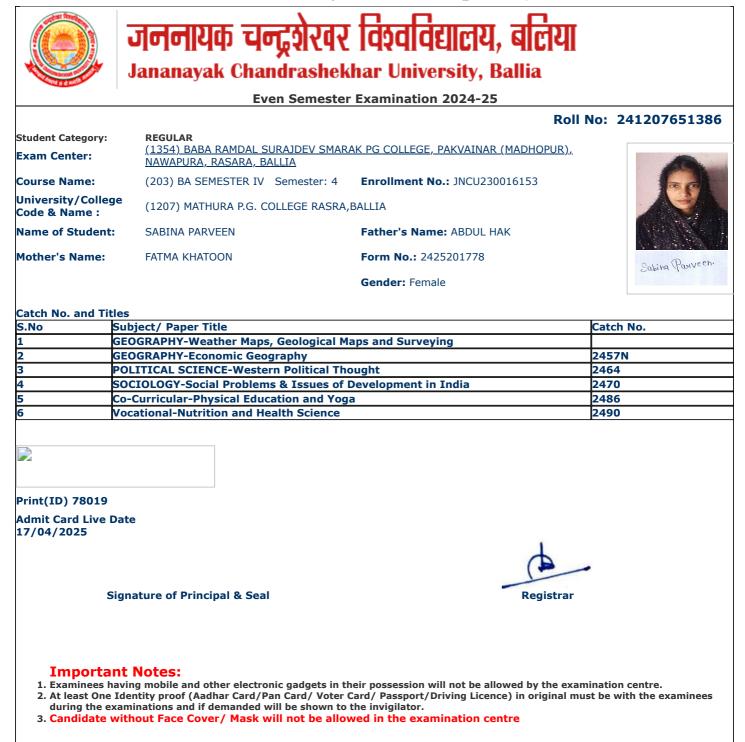

| S.No | Subject/ Paper Title                                       | Catch No. |
|------|------------------------------------------------------------|-----------|
| 1    | GEOGRAPHY-Weather Maps, Geological Maps and Surveying      |           |
| 2    | GEOGRAPHY-Economic Geography                               | 2457N     |
| 3    | POLITICAL SCIENCE-Western Political Thought                | 2464      |
| 4    | SOCIOLOGY-Social Problems & Issues of Development in India | 2470      |
| 5    | Co-Curricular-Physical Education and Yoga                  | 2486      |
| 6    | Vocational-Nutrition and Health Science                    | 2490      |