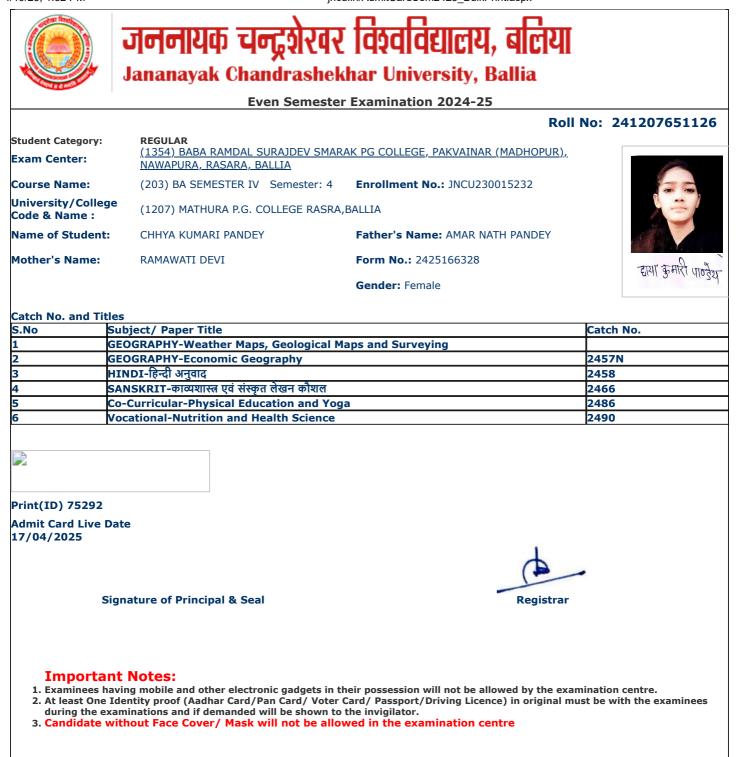

| S.No | Subject/ Paper Title                                       | Catch No. |
|------|------------------------------------------------------------|-----------|
| 1    | GEOGRAPHY-Weather Maps, Geological Maps and Surveying      |           |
| 2    | GEOGRAPHY-Economic Geography                               | 2457N     |
| 3    | POLITICAL SCIENCE-Western Political Thought                | 2464      |
| 4    | SOCIOLOGY-Social Problems & Issues of Development in India | 2470      |
| 5    | Co-Curricular-Physical Education and Yoga                  | 2486      |
| 6    | Vocational-Nutrition and Health Science                    | 2490      |