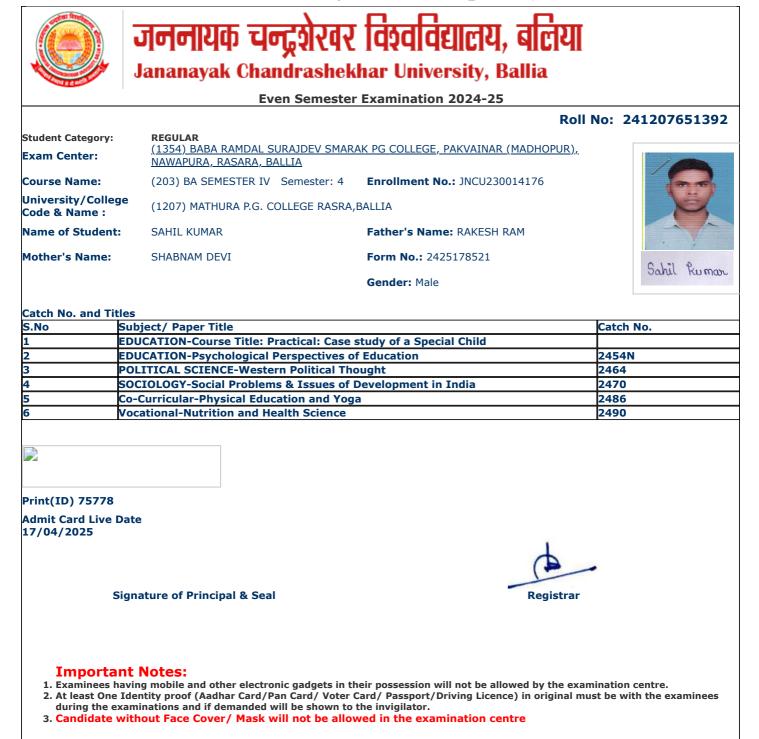

| S.No | Subject/ Paper Title                                       | Catch No. |
|------|------------------------------------------------------------|-----------|
| 1    | GEOGRAPHY-Weather Maps, Geological Maps and Surveying      |           |
| 2    | GEOGRAPHY-Economic Geography                               | 2457N     |
| 3    | POLITICAL SCIENCE-Western Political Thought                | 2464      |
| 4    | SOCIOLOGY-Social Problems & Issues of Development in India | 2470      |
| 5    | Co-Curricular-Physical Education and Yoga                  | 2486      |
| 6    | Vocational-Nutrition and Health Science                    | 2490      |