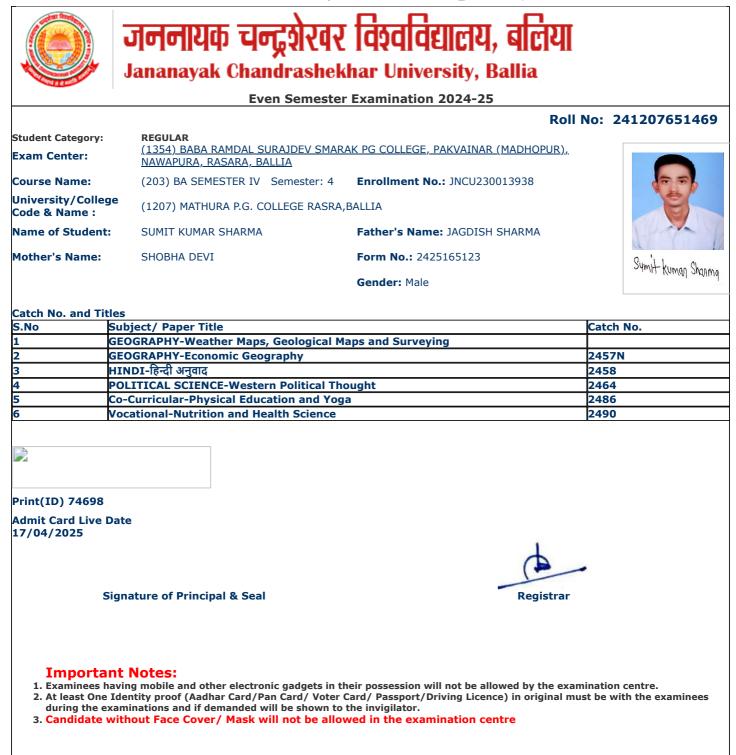

3. Candidate without Face Cover/ Mask will not be allowed in the examination centre

onten free

 $jncu.in/AdmitCardSem 2425\_BulkPrint.aspx$ 

١

|                                     | Lven Semest                                 | er Examination 2024-25                                                                         |                      |
|-------------------------------------|---------------------------------------------|------------------------------------------------------------------------------------------------|----------------------|
|                                     |                                             | R                                                                                              | oll No: 241207651138 |
| Student Category:                   | REGULAR<br>(1354) BABA RAMDAL SURAJDEV SMA  | ARAK PG COLLEGE, PAKVAINAR (MADHOPUR                                                           | ).                   |
| Exam Center:                        | NAWAPURA, RASARA, BALLIA                    | <u></u>                                                                                        |                      |
| Course Name:                        | (203) BA SEMESTER IV Semester: 4            | Enroliment No.: JNCU230011574                                                                  |                      |
| University/College<br>Code & Name : | (1207) MATHURA P.G. COLLEGE RASR            | A,BALLIA                                                                                       |                      |
| Name of Student:                    | DIVANSHU KUMAR                              | Father's Name: OMPRAKASH RAM                                                                   |                      |
| Mother's Name:                      | SUMAN DEVI                                  | Form No.: 2425161275                                                                           | Twopshil             |
|                                     |                                             | Gender: Male                                                                                   | Divanshukumas        |
| Catch No. and Title                 |                                             |                                                                                                |                      |
|                                     | ubject/ Paper Title                         |                                                                                                | Catch No.            |
|                                     | EOGRAPHY-Weather Maps, Geological           |                                                                                                |                      |
|                                     | DUCATION-Course Title: Practical: Case      |                                                                                                | 2454N                |
|                                     | DUCATION-Psychological Perspectives         | of Education                                                                                   | 2454N                |
|                                     | EOGRAPHY-Economic Geography                 |                                                                                                | 2457N                |
|                                     | INDI-हिन्दी अनुवाद                          |                                                                                                | 2458                 |
|                                     | o-Curricular-Physical Education and Yoga    |                                                                                                | 2486<br>2490         |
|                                     |                                             |                                                                                                |                      |
| Print(ID) 74809                     |                                             |                                                                                                |                      |
| Admit Card Live Da<br>17/04/2025    | ate                                         |                                                                                                |                      |
| Sig                                 | gnature of Principal & Seal                 | Registra                                                                                       | ar                   |
|                                     | ving mobile and other electronic gadgets in | their possession will not be allowed by the e<br>r Card/ Passport/Driving Licence) in original |                      |