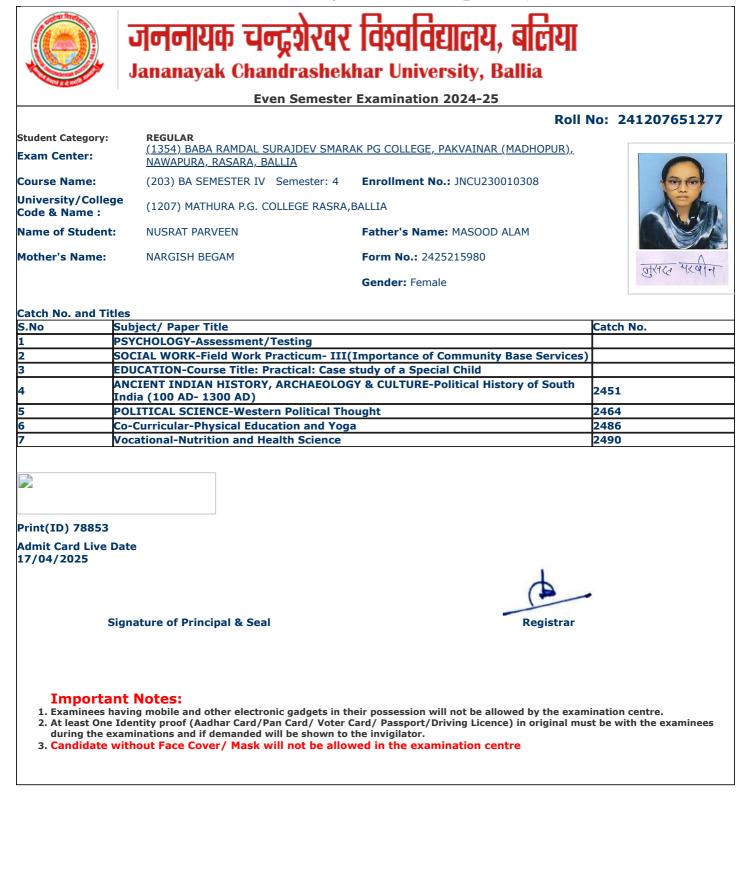

|                                             |                      |
| S                                                  | Signature of Principal & Seal                                                                                                                                           | Registra                                    | ar                   |
| 1. Examinees h<br>2. At least One                  | <b>nt Notes:</b><br>laving mobile and other electronic gadgets in th<br>Identity proof (Aadhar Card/Pan Card/ Voter C<br>xaminations and if demanded will be shown to f | Card/ Passport/Driving Licence) in original |                      |













- during the examinations and if demanded will be shown to the invigilator.
- 3. Candidate without Face Cover/ Mask will not be allowed in the examination centre











jncu.in/AdmitCardSem2425\_BulkPrint.aspx

|                                                                                                                                                                                                                                                                                                                                                                                                                                                       | जलनागक चल्ट्र्योग्राग