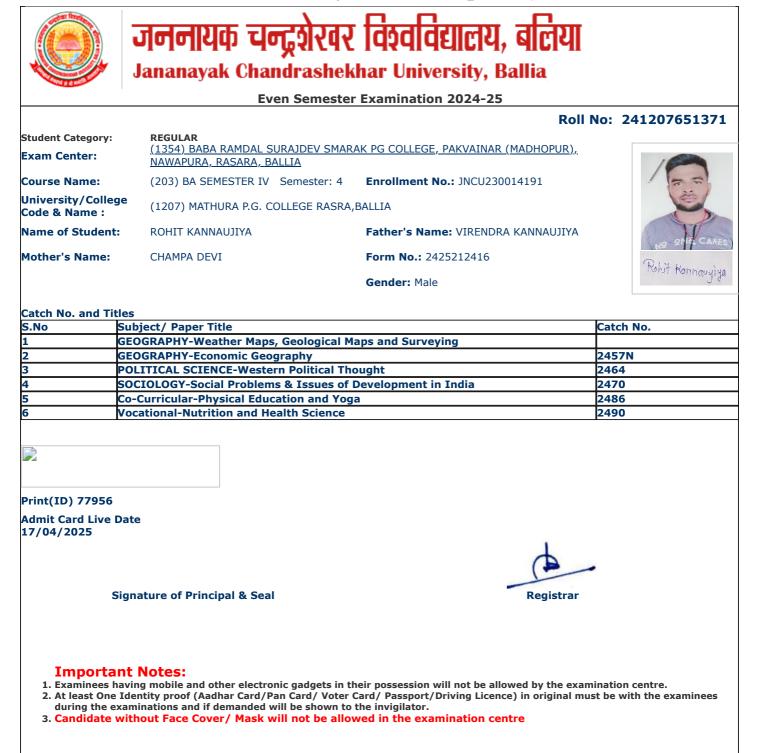

Г

jncu.in/AdmitCardSem2425\_BulkPrint.aspx

|                                    | Even Semester                                                                   | Examination 2024-25                  |                           |
|------------------------------------|---------------------------------------------------------------------------------|--------------------------------------|---------------------------|
|                                    |                                                                                 | Roll                                 | No: 241207651164          |
| Student Category:                  | <b>REGULAR</b><br>(1354) BABA RAMDAL SURAJDEV SMAR/<br>NAWAPURA, RASARA, BALLIA | AK PG COLLEGE, PAKVAINAR (MADHOPUR), |                           |
| Course Name:                       | (203) BA SEMESTER IV Semester: 4                                                | Enrollment No.: JNCU230016155        | 00                        |
| Jniversity/Colleg<br>Code & Name : | ge (1207) MATHURA P.G. COLLEGE RASRA,                                           | BALLIA                               |                           |
| Name of Student                    | : JITENDRA RAJBHAR                                                              | Father's Name: INDRADEV RAJBHAR      | RAJBHAR<br>000-19(05/2022 |
| other's Name:                      | MANJU DEVI                                                                      | Form No.: 2425194493                 | pos-osmizor               |
|                                    |                                                                                 | Gender: Male                         | entertery                 |
| Catch No. and Tit                  | Her                                                                             |                                      |                           |
|                                    | Subject/ Paper Title                                                            |                                      | Catch No.                 |
|                                    | GEOGRAPHY-Weather Maps, Geological Ma                                           | aps and Surveying                    |                           |
| 2                                  | GEOGRAPHY-Economic Geography                                                    |                                      | 2457N                     |
| 3                                  | POLITICAL SCIENCE-Western Political The                                         | ought                                | 2464                      |
|                                    | OCIOLOGY-Social Problems & Issues of Development in India                       |                                      | 2470                      |
| 5                                  | o-Curricular-Physical Education and Yoga                                        |                                      | 2486                      |
|                                    | /ocational-Nutrition and Health Science                                         |                                      | 2490                      |
|                                    |                                                                                 |                                      |                           |
|                                    |                                                                                 |                                      |                           |
| Print(ID) 76690                    |                                                                                 |                                      |                           |
| Admit Card Live                    | Date                                                                            |                                      |                           |
| ., 04, 2020                        |                                                                                 |                                      |                           |
|                                    | Signature of Principal & Seal                                                   | Registrar                            |                           |