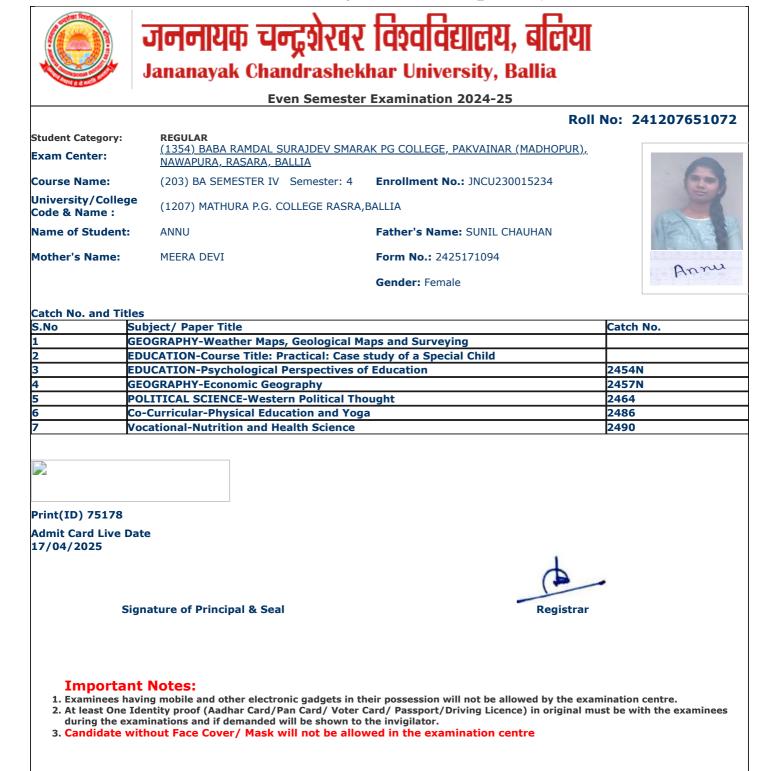

Г

jncu.in/AdmitCardSem2425\_BulkPrint.aspx

|                                    | Even Semester                                                                   | Examination 2024-25                  |                           |
|------------------------------------|---------------------------------------------------------------------------------|--------------------------------------|---------------------------|
|                                    |                                                                                 | Roll                                 | No: 241207651164          |
| Student Category:                  | <b>REGULAR</b><br>(1354) BABA RAMDAL SURAJDEV SMAR/<br>NAWAPURA, RASARA, BALLIA | AK PG COLLEGE, PAKVAINAR (MADHOPUR), |                           |
| Course Name:                       | (203) BA SEMESTER IV Semester: 4                                                | Enrollment No.: JNCU230016155        | 00                        |
| Jniversity/Colleg<br>Code & Name : | ge (1207) MATHURA P.G. COLLEGE RASRA,                                           | BALLIA                               |                           |
| Name of Student                    | : JITENDRA RAJBHAR                                                              | Father's Name: INDRADEV RAJBHAR      | RAJBHAR<br>000-19(05/2022 |
| other's Name:                      | MANJU DEVI                                                                      | Form No.: 2425194493                 | pos-osmizor               |
|                                    |                                                                                 | Gender: Male                         | entertery                 |
| Catch No. and Tit                  | Her                                                                             |                                      |                           |
|                                    | Subject/ Paper Title                                                            |                                      | Catch No.                 |
|                                    | GEOGRAPHY-Weather Maps, Geological Ma                                           | aps and Surveying                    |                           |
| 2                                  | GEOGRAPHY-Economic Geography                                                    |                                      | 2457N                     |
| 3                                  | POLITICAL SCIENCE-Western Political The                                         | ought                                | 2464                      |
|                                    | OCIOLOGY-Social Problems & Issues of Development in India                       |                                      | 2470                      |
| 5                                  | o-Curricular-Physical Education and Yoga                                        |                                      | 2486                      |
|                                    | /ocational-Nutrition and Health Science                                         |                                      | 2490                      |
|                                    |                                                                                 |                                      |                           |
|                                    |                                                                                 |                                      |                           |
| Print(ID) 76690                    |                                                                                 |                                      |                           |
| Admit Card Live                    | Date                                                                            |                                      |                           |
| ., 04, 2020                        |                                                                                 |                                      |                           |
|                                    | Signature of Principal & Seal                                                   | Registrar                            |                           |