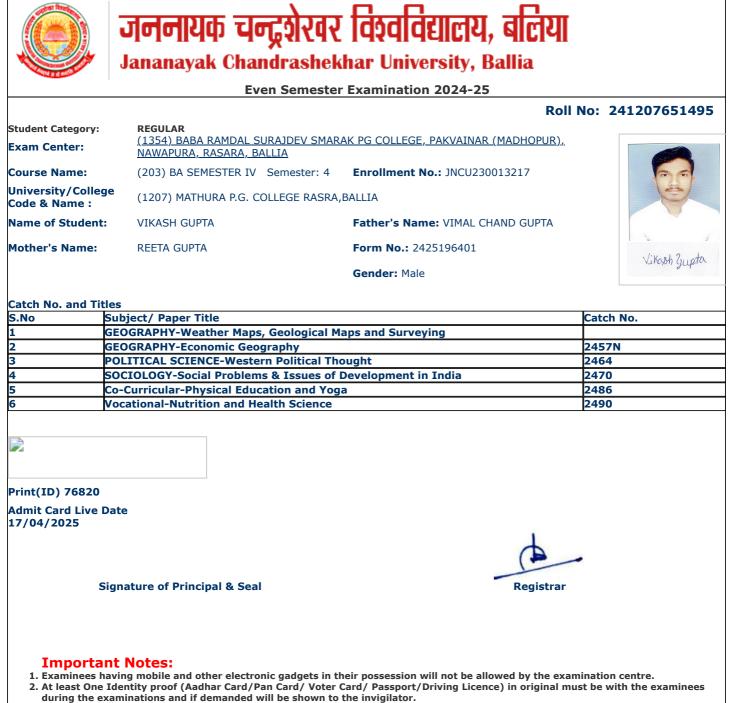

| S.No | Subject/ Paper Title                                       | Catch No. |
|------|------------------------------------------------------------|-----------|
| 1    | GEOGRAPHY-Weather Maps, Geological Maps and Surveying      |           |
| 2    | GEOGRAPHY-Economic Geography                               | 2457N     |
| 3    | POLITICAL SCIENCE-Western Political Thought                | 2464      |
| 4    | SOCIOLOGY-Social Problems & Issues of Development in India | 2470      |
| 5    | Co-Curricular-Physical Education and Yoga                  | 2486      |
| 6    | Vocational-Nutrition and Health Science                    | 2490      |