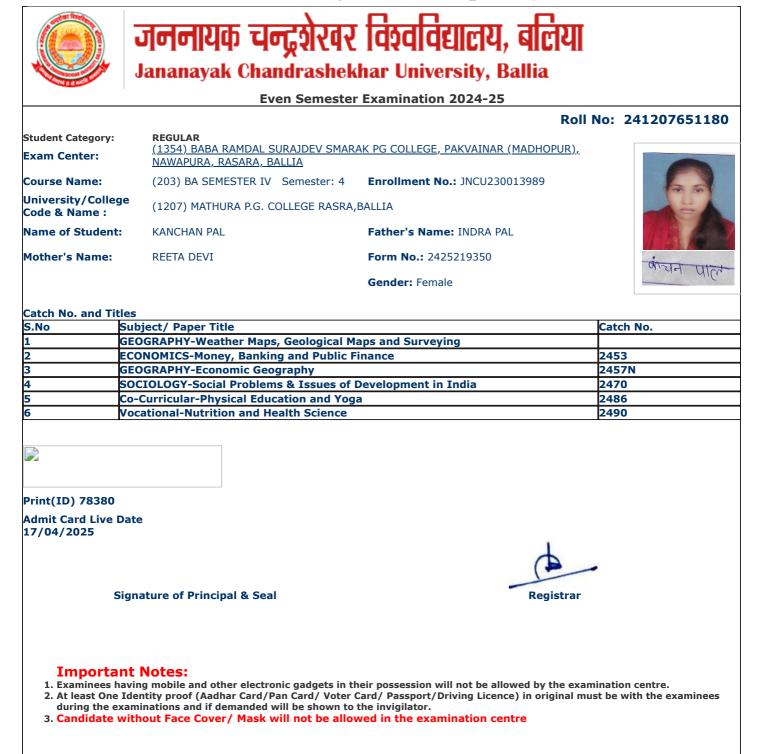

| S.No | Subject/ Paper Title                                       | Catch No. |
|------|------------------------------------------------------------|-----------|
| 1    | GEOGRAPHY-Weather Maps, Geological Maps and Surveying      |           |
| 2    | GEOGRAPHY-Economic Geography                               | 2457N     |
| 3    | POLITICAL SCIENCE-Western Political Thought                | 2464      |
| 4    | SOCIOLOGY-Social Problems & Issues of Development in India | 2470      |
| 5    | Co-Curricular-Physical Education and Yoga                  | 2486      |
| 6    | Vocational-Nutrition and Health Science                    | 2490      |