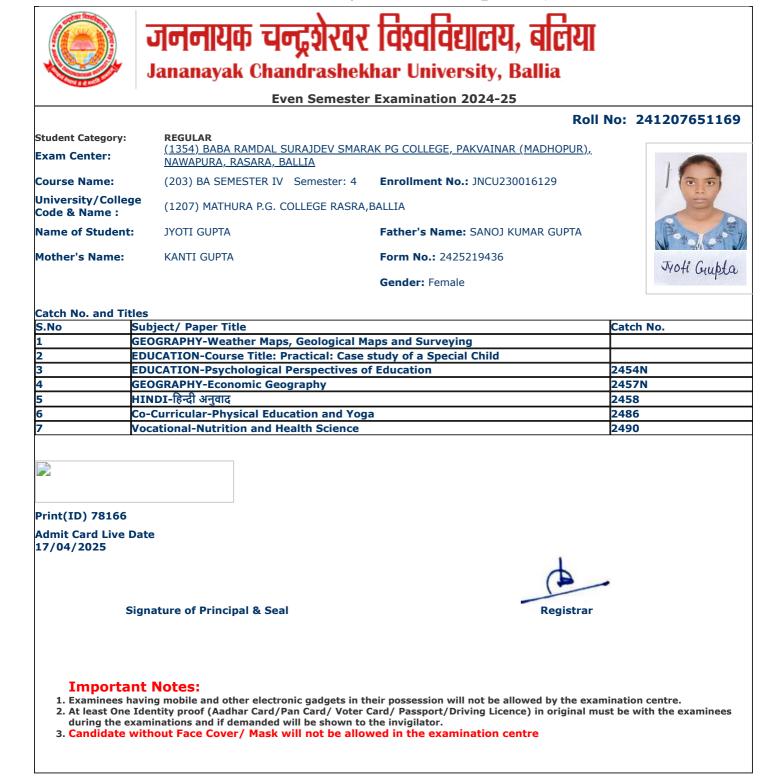

|                                      |                           |
| Admit Card Live                    | Date                                                                            |                                      |                           |
| ., 04, 2020                        |                                                                                 |                                      |                           |
|                                    | Signature of Principal & Seal                                                   | Registrar                            |                           |

3. Candidate without Face Cover/ Mask will not be allowed in the examination centre

٦





























- 1. Examinees having mobile and other electronic gadgets in their possession will not be allowed by the examination centre.
- 2. At least One Identity proof (Aadhar Card/Pan Card/ Voter Card/ Passport/Driving Licence) in original must be with the examinees during the examinations and if demanded will be shown to the invigilator.
- 3. Candidate without Face Cover/ Mask will not be allowed in the examination centre





3. Candidate without Face Cover/ Mask will not be allowed in the examination centre







A GREAT STREET

jncu.in/AdmitCardSem2425\_BulkPrint.aspx

П

١.

| KVAINAR (MADHOPUR),   JNCU230013828   SUBASH YADAV   85590   Khudh bu Vaday   Khudh bu Vaday   Catch No.   Child   2454N