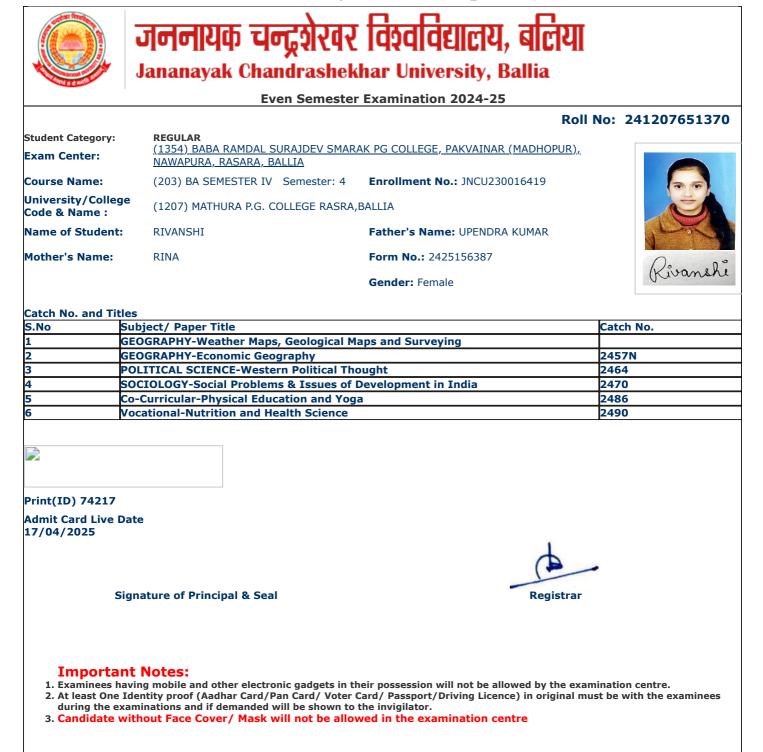

| 2490             |
|                                                      |                                                                         |                                       |                  |
| Print(ID) 75484<br>Admit Card Live Dat<br>17/04/2025 | e                                                                       | 1                                     |                  |
| Sign                                                 | ature of Principal & Seal                                               | Registrar                             | •                |
| 2. At least One Ide<br>during the exam               | ng mobile and other electronic gadgets in t                             | 5                                     |                  |















atter fireto

jncu.in/AdmitCardSem2425\_BulkPrint.aspx

П

١

| -                                  | Even                                                                               | Semester Examination 2024-25                   |                      |
|------------------------------------|------------------------------------------------------------------------------------|------------------------------------------------|----------------------|
|                                    |                                                                                    |                                                | Roll No: 24120765137 |
| Student Category:<br>Exam Center:  | <b>REGULAR</b><br><u>(1354) BABA RAMDAL SURA</u><br><u>NAWAPURA, RASARA, BALLI</u> | AJDEV SMARAK PG COLLEG