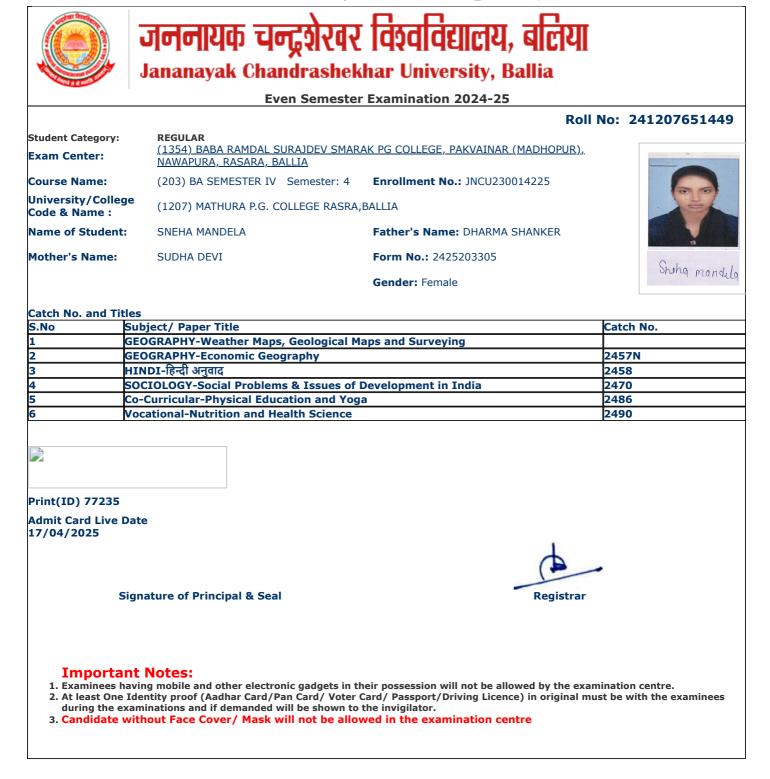

| S.No | Subject/ Paper Title                                       | Catch No. |
|------|------------------------------------------------------------|-----------|
| 1    | GEOGRAPHY-Weather Maps, Geological Maps and Surveying      |           |
| 2    | GEOGRAPHY-Economic Geography                               | 2457N     |
| 3    | POLITICAL SCIENCE-Western Political Thought                | 2464      |
| 4    | SOCIOLOGY-Social Problems & Issues of Development in India | 2470      |
| 5    | Co-Curricular-Physical Education and Yoga                  | 2486      |
| 6    | Vocational-Nutrition and Health Science                    | 2490      |