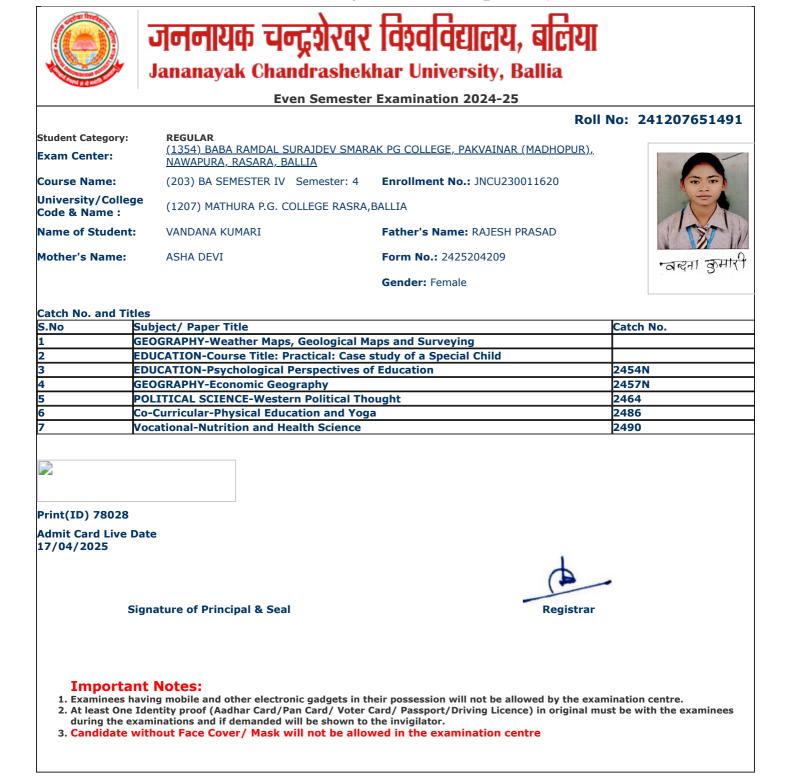

3. Candidate without Face Cover/ Mask will not be allowed in the examination centre

onten free

 $jncu.in/AdmitCardSem 2425\_BulkPrint.aspx$ 

١

|                                     | Lven Semest                                 | er Examination 2024-25                                                                         |                      |
|-------------------------------------|---------------------------------------------|------------------------------------------------------------------------------------------------|----------------------|
|                                     |                                             | R                                                                                              | oll No: 241207651138 |
| Student Category:                   | REGULAR<br>(1354) BABA RAMDAL SURAJDEV SMA  | ARAK PG COLLEGE, PAKVAINAR (MADHOPUR                                                           | ).                   |
| Exam Center:                        | NAWAPURA, RASARA, BALLIA                    | <u></u>                                                                                        |                      |
| Course Name:                        | (203) BA SEMESTER IV Semester: 4            | Enroliment No.: JNCU230011574                                                                  |                      |
| University/College<br>Code & Name : | (1207) MATHURA P.G. COLLEGE RASR            | A,BALLIA                                                                                       |                      |
| Name of Student:                    | DIVANSHU KUMAR                              | Father's Name: OMPRAKASH RAM                                                                   |                      |
| Mother's Name:                      | SUMAN DEVI                                  | Form No.: 2425161275                                                                           | Twopshil             |
|                                     |                                             | Gender: Male                                                                                   | Divanshukumas        |
| Catch No. and Title                 |                                             |                                                                                                |                      |
|                                     | ubject/ Paper Title                         |                                                                                                | Catch No.            |
|                                     | EOGRAPHY-Weather Maps, Geological           |                                                                                                |                      |
|                                     | DUCATION-Course Title: Practical: Case      |                                                                                                | 2454N                |
|                                     | DUCATION-Psychological Perspectives         | of Education                                                                                   | 2454N                |
|                                     | EOGRAPHY-Economic Geography                 |                                                                                                | 2457N                |
|                                     | INDI-हिन्दी अनुवाद                          |                                                                                                | 2458                 |
|                                     | o-Curricular-Physical Education and Yoga    |                                                                                                | 2486<br>2490         |
|                                     |                                             |                                                                                                |                      |
| Print(ID) 74809                     |                                             |                                                                                                |                      |
| Admit Card Live Da<br>17/04/2025    | ate                                         |                                                                                                |                      |
| Sig                                 | gnature of Principal & Seal                 | Registra                                                                                       | ar                   |
|                                     | ving mobile and other electronic gadgets in | their possession will not be allowed by the e<br>r Card/ Passport/Driving Licence) in original |                      |