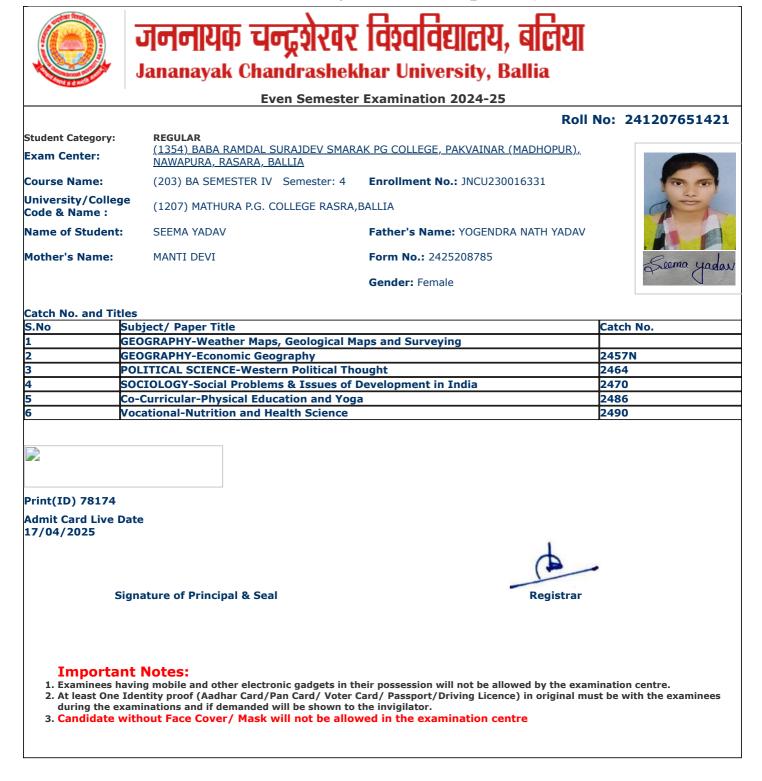

| S.No | Subject/ Paper Title                                       | Catch No. |
|------|------------------------------------------------------------|-----------|
| 1    | GEOGRAPHY-Weather Maps, Geological Maps and Surveying      |           |
| 2    | GEOGRAPHY-Economic Geography                               | 2457N     |
| 3    | POLITICAL SCIENCE-Western Political Thought                | 2464      |
| 4    | SOCIOLOGY-Social Problems & Issues of Development in India | 2470      |
| 5    | Co-Curricular-Physical Education and Yoga                  | 2486      |
| 6    | Vocational-Nutrition and Health Science                    | 2490      |