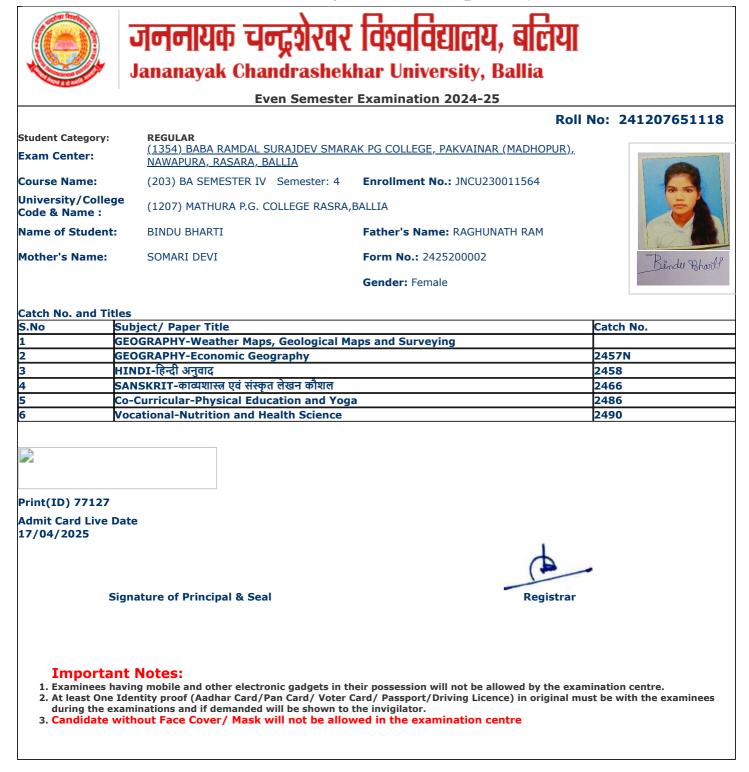

3. Candidate without Face Cover/ Mask will not be allowed in the examination centre

onten free

 $jncu.in/AdmitCardSem 2425\_BulkPrint.aspx$ 

١

|                                     | Lven Semest                                 | er Examination 2024-25                                                                         |                      |
|-------------------------------------|---------------------------------------------|------------------------------------------------------------------------------------------------|----------------------|
|                                     |                                             | R                                                                                              | oll No: 241207651138 |
| Student Category:                   | REGULAR<br>(1354) BABA RAMDAL SURAJDEV SMA  | ARAK PG COLLEGE, PAKVAINAR (MADHOPUR                                                           | ).                   |
| Exam Center:                        | NAWAPURA, RASARA, BALLIA                    | <u></u>                                                                                        |                      |
| Course Name:                        | (203) BA SEMESTER IV Semester: 4            | Enroliment No.: JNCU230011574                                                                  |                      |
| University/College<br>Code & Name : | (1207) MATHURA P.G. COLLEGE RASR            | A,BALLIA                                                                                       |                      |
| Name of Student:                    | DIVANSHU KUMAR                              | Father's Name: OMPRAKASH RAM                                                                   |                      |
| Mother's Name:                      | SUMAN DEVI                                  | Form No.: 2425161275                                                                           | Twopshil             |
|                                     |                                             | Gender: Male                                                                                   | Divanshukumas        |
| Catch No. and Title                 |                                             |                                                                                                |                      |
|                                     | ubject/ Paper Title                         |                                                                                                | Catch No.            |
|                                     | EOGRAPHY-Weather Maps, Geological           |                                                                                                |                      |
|                                     | DUCATION-Course Title: Practical: Case      |                                                                                                | 2454N                |
|                                     | DUCATION-Psychological Perspectives         | of Education                                                                                   | 2454N                |
|                                     | EOGRAPHY-Economic Geography                 |                                                                                                | 2457N                |
|                                     | INDI-हिन्दी अनुवाद                          |                                                                                                | 2458                 |
|                                     | o-Curricular-Physical Education and Yoga    |                                                                                                | 2486<br>2490         |
|                                     |                                             |                                                                                                |                      |
| Print(ID) 74809                     |                                             |                                                                                                |                      |
| Admit Card Live Da<br>17/04/2025    | ate                                         |                                                                                                |                      |
| Sig                                 | gnature of Principal & Seal                 | Registra                                                                                       | ar                   |
|                                     | ving mobile and other electronic gadgets in | their possession will not be allowed by the e<br>r Card/ Passport/Driving Licence) in original |                      |