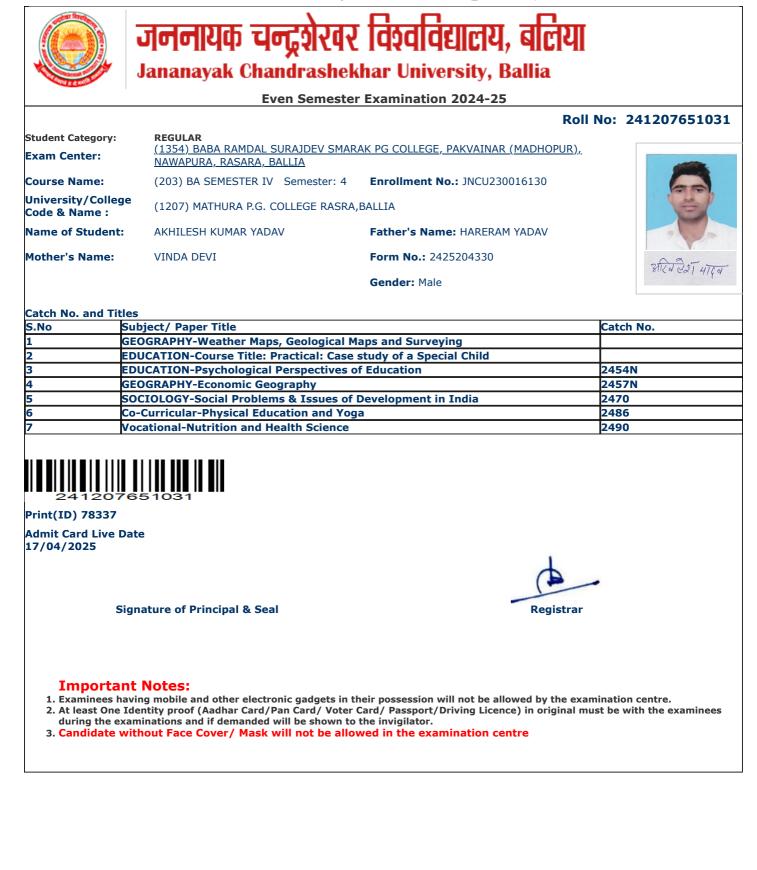

3. Candidate without Face Cover/ Mask will not be allowed in the examination centre

onten free

 $jncu.in/AdmitCardSem 2425\_BulkPrint.aspx$ 

١

|                                     | Lven Semest                                 | er Examination 2024-25                                                                         |                      |
|-------------------------------------|---------------------------------------------|------------------------------------------------------------------------------------------------|----------------------|
|                                     |                                             | R                                                                                              | oll No: 241207651138 |
| Student Category:                   | REGULAR<br>(1354) BABA RAMDAL SURAJDEV SMA  | ARAK PG COLLEGE, PAKVAINAR (MADHOPUR                                                           | ).                   |
| Exam Center:                        | NAWAPURA, RASARA, BALLIA                    | <u></u>                                                                                        |                      |
| Course Name:                        | (203) BA SEMESTER IV Semester: 4            | Enroliment No.: JNCU230011574                                                                  |                      |
| University/College<br>Code & Name : | (1207) MATHURA P.G. COLLEGE RASR            | A,BALLIA                                                                                       |                      |
| Name of Student:                    | DIVANSHU KUMAR                              | Father's Name: OMPRAKASH RAM                                                                   |                      |
| Mother's Name:                      | SUMAN DEVI                                  | Form No.: 2425161275                                                                           | Twopshil             |
|                                     |                                             | Gender: Male                                                                                   | Divanshukumas        |
| Catch No. and Title                 |                                             |                                                                                                |                      |
|                                     | ubject/ Paper Title                         |                                                                                                | Catch No.            |
|                                     | EOGRAPHY-Weather Maps, Geological           |                                                                                                |                      |
|                                     | DUCATION-Course Title: Practical: Case      |                                                                                                | 2454N                |
|                                     | DUCATION-Psychological Perspectives         | of Education                                                                                   | 2454N                |
|                                     | EOGRAPHY-Economic Geography                 |                                                                                                | 2457N                |
|                                     | INDI-हिन्दी अनुवाद                          |                                                                                                | 2458                 |
|                                     | o-Curricular-Physical Education and Yoga    |                                                                                                | 2486<br>2490         |
|                                     |                                             |                                                                                                |                      |
| Print(ID) 74809                     |                                             |                                                                                                |                      |
| Admit Card Live Da<br>17/04/2025    | ate                                         |                                                                                                |                      |
| Sig                                 | gnature of Principal & Seal                 | Registra                                                                                       | ar                   |
|                                     | ving mobile and other electronic gadgets in | their possession will not be allowed by the e<br>r Card/ Passport/Driving Licence) in original |                      |