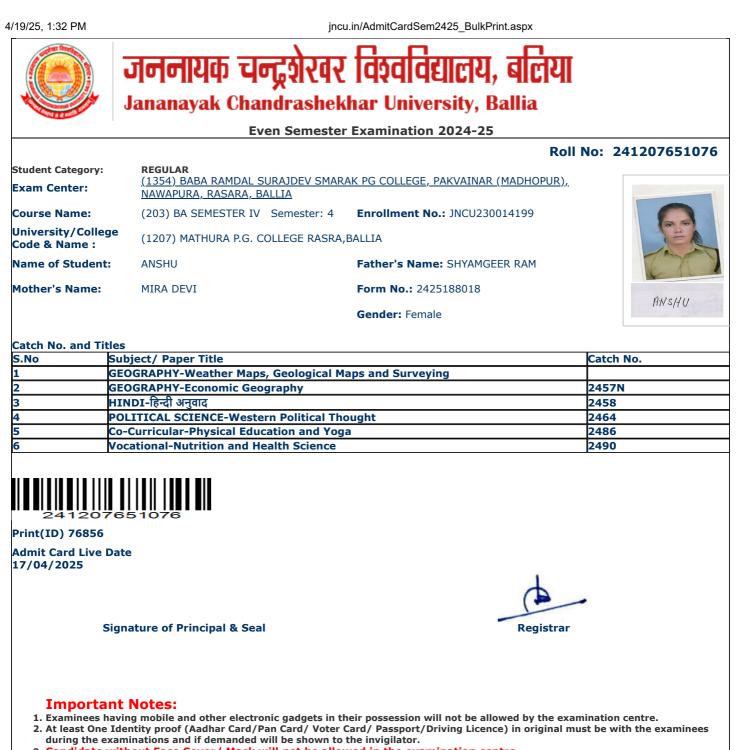

| S.No | Subject/ Paper Title                                       | Catch No. |
|------|------------------------------------------------------------|-----------|
| 1    | GEOGRAPHY-Weather Maps, Geological Maps and Surveying      |           |
| 2    | GEOGRAPHY-Economic Geography                               | 2457N     |
| 3    | POLITICAL SCIENCE-Western Political Thought                | 2464      |
| 4    | SOCIOLOGY-Social Problems & Issues of Development in India | 2470      |
| 5    | Co-Curricular-Physical Education and Yoga                  | 2486      |
| 6    | Vocational-Nutrition and Health Science                    | 2490      |