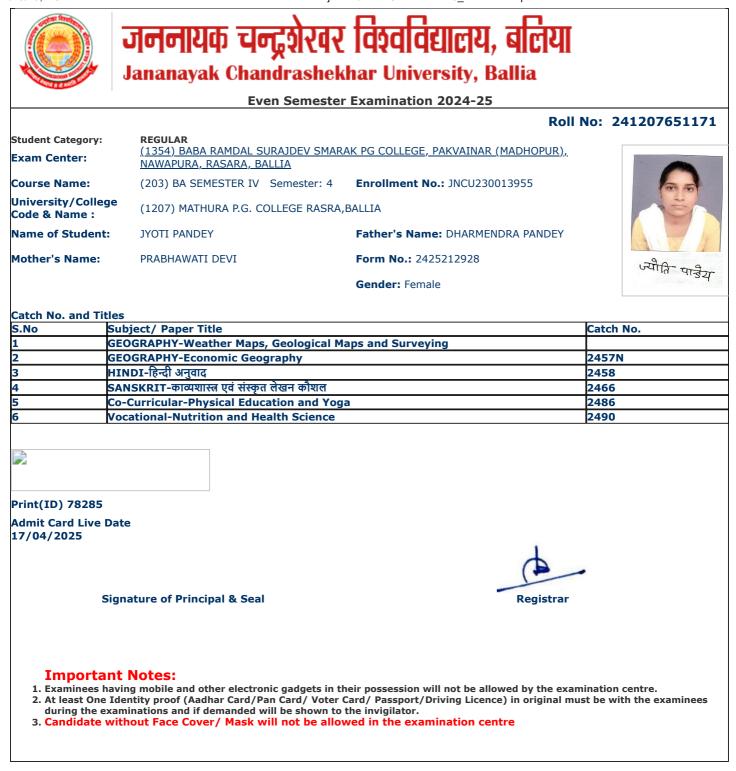

|                                      |                           |
| Admit Card Live                    | Date                                                                            |                                      |                           |
| ., 04, 2020                        |                                                                                 |                                      |                           |
|                                    | Signature of Principal & Seal                                                   | Registrar                            |                           |

3. Candidate without Face Cover/ Mask will not be allowed in the examination centre

٦





























- 1. Examinees having mobile and other electronic gadgets in their possession will not be allowed by the examination centre.
- 2. At least One Identity proof (Aadhar Card/Pan Card/ Voter Card/ Passport/Driving Licence) in original must be with the examinees during the examinations and if demanded will be shown to the invigilator.
- 3. Candidate without Face Cover/ Mask will not be allowed in the examination centre





3. Candidate without Face Cover/ Mask will not be allowed in the examination centre







A GREAT STREET

jncu.in/AdmitCardSem2425\_BulkPrint.aspx

П

١.

| KVAINAR (MADHOPUR),   JNCU230013828   SUBASH YADAV   85590   Khudh bu Vaday   Khudh bu Vaday   Catch No.   Child   2454N