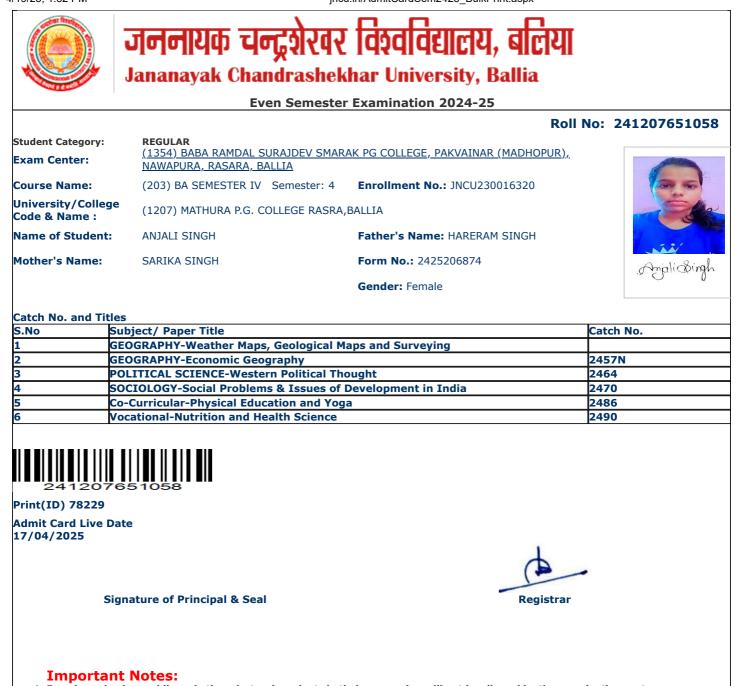

| S.No | Subject/ Paper Title                                       | Catch No. |
|------|------------------------------------------------------------|-----------|
| 1    | GEOGRAPHY-Weather Maps, Geological Maps and Surveying      |           |
| 2    | GEOGRAPHY-Economic Geography                               | 2457N     |
| 3    | POLITICAL SCIENCE-Western Political Thought                | 2464      |
| 4    | SOCIOLOGY-Social Problems & Issues of Development in India | 2470      |
| 5    | Co-Curricular-Physical Education and Yoga                  | 2486      |
| 6    | Vocational-Nutrition and Health Science                    | 2490      |