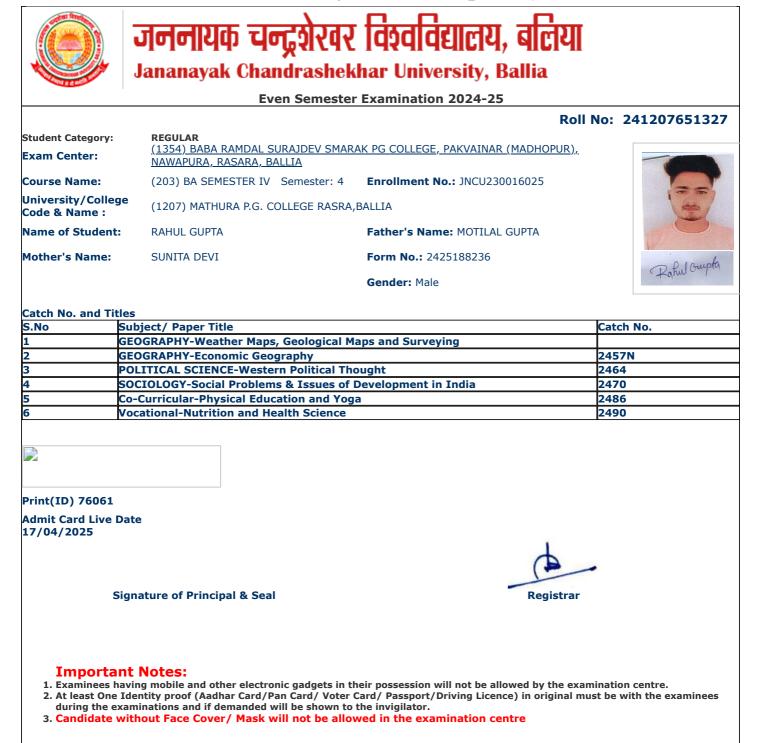

| S.No | Subject/ Paper Title                                       | Catch No. |
|------|------------------------------------------------------------|-----------|
| 1    | GEOGRAPHY-Weather Maps, Geological Maps and Surveying      |           |
| 2    | GEOGRAPHY-Economic Geography                               | 2457N     |
| 3    | POLITICAL SCIENCE-Western Political Thought                | 2464      |
| 4    | SOCIOLOGY-Social Problems & Issues of Development in India | 2470      |
| 5    | Co-Curricular-Physical Education and Yoga                  | 2486      |
| 6    | Vocational-Nutrition and Health Science                    | 2490      |