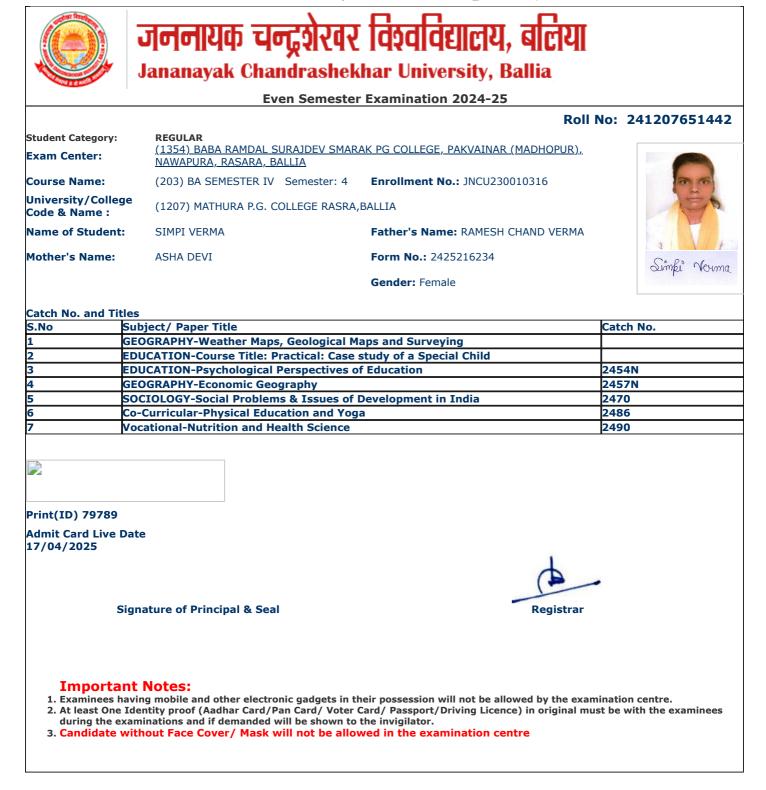

3. Candidate without Face Cover/ Mask will not be allowed in the examination centre

onten free

 $jncu.in/AdmitCardSem 2425\_BulkPrint.aspx$ 

١

|                                     | Lven Semest                                 | er Examination 2024-25                                                                         |                      |
|-------------------------------------|---------------------------------------------|------------------------------------------------------------------------------------------------|----------------------|
|                                     |                                             | R                                                                                              | oll No: 241207651138 |
| Student Category:                   | REGULAR<br>(1354) BABA RAMDAL SURAJDEV SMA  | ARAK PG COLLEGE, PAKVAINAR (MADHOPUR                                                           | ).                   |
| Exam Center:                        | NAWAPURA, RASARA, BALLIA                    | <u></u>                                                                                        |                      |
| Course Name:                        | (203) BA SEMESTER IV Semester: 4            | Enroliment No.: JNCU230011574                                                                  |                      |
| University/College<br>Code & Name : | (1207) MATHURA P.G. COLLEGE RASR            | A,BALLIA                                                                                       |                      |
| Name of Student:                    | DIVANSHU KUMAR                              | Father's Name: OMPRAKASH RAM                                                                   |                      |
| Mother's Name:                      | SUMAN DEVI                                  | Form No.: 2425161275                                                                           | Twopshil             |
|                                     |                                             | Gender: Male                                                                                   | Divanshukumas        |
| Catch No. and Title                 |                                             |                                                                                                |                      |
|                                     | ubject/ Paper Title                         |                                                                                                | Catch No.            |
|                                     | EOGRAPHY-Weather Maps, Geological           |                                                                                                |                      |
|                                     | DUCATION-Course Title: Practical: Case      |                                                                                                | 2454N                |
|                                     | DUCATION-Psychological Perspectives         | of Education                                                                                   | 2454N                |
|                                     | EOGRAPHY-Economic Geography                 |                                                                                                | 2457N                |
|                                     | INDI-हिन्दी अनुवाद                          |                                                                                                | 2458                 |
|                                     | o-Curricular-Physical Education and Yoga    |                                                                                                | 2486<br>2490         |
|                                     |                                             |                                                                                                |                      |
| Print(ID) 74809                     |                                             |                                                                                                |                      |
| Admit Card Live Da<br>17/04/2025    | ate                                         |                                                                                                |                      |
| Sig                                 | gnature of Principal & Seal                 | Registra                                                                                       | ar                   |
|                                     | ving mobile and other electronic gadgets in | their possession will not be allowed by the e<br>r Card/ Passport/Driving Licence) in original |                      |