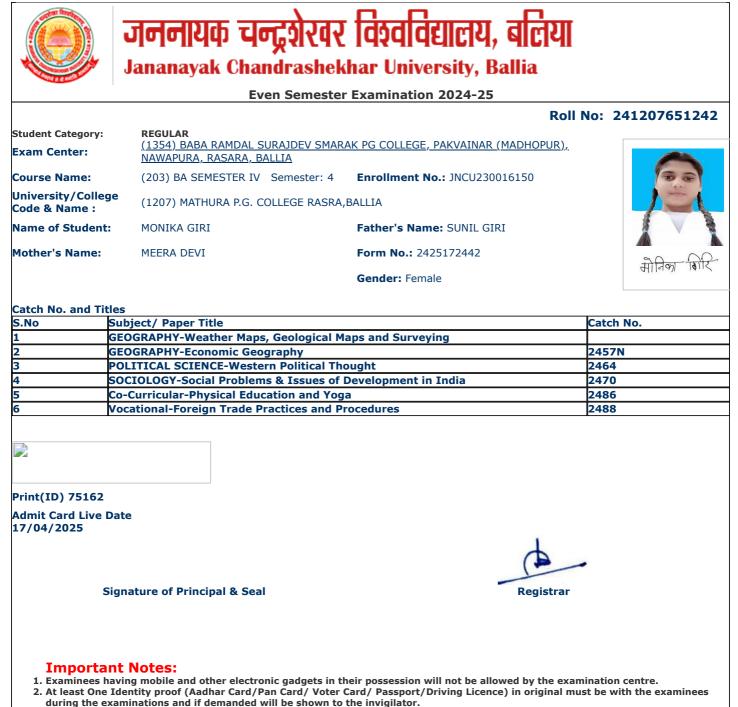

| S.No | Subject/ Paper Title                                       | Catch No. |
|------|------------------------------------------------------------|-----------|
| 1    | GEOGRAPHY-Weather Maps, Geological Maps and Surveying      |           |
| 2    | GEOGRAPHY-Economic Geography                               | 2457N     |
| 3    | POLITICAL SCIENCE-Western Political Thought                | 2464      |
| 4    | SOCIOLOGY-Social Problems & Issues of Development in India | 2470      |
| 5    | Co-Curricular-Physical Education and Yoga                  | 2486      |
| 6    | Vocational-Nutrition and Health Science                    | 2490      |