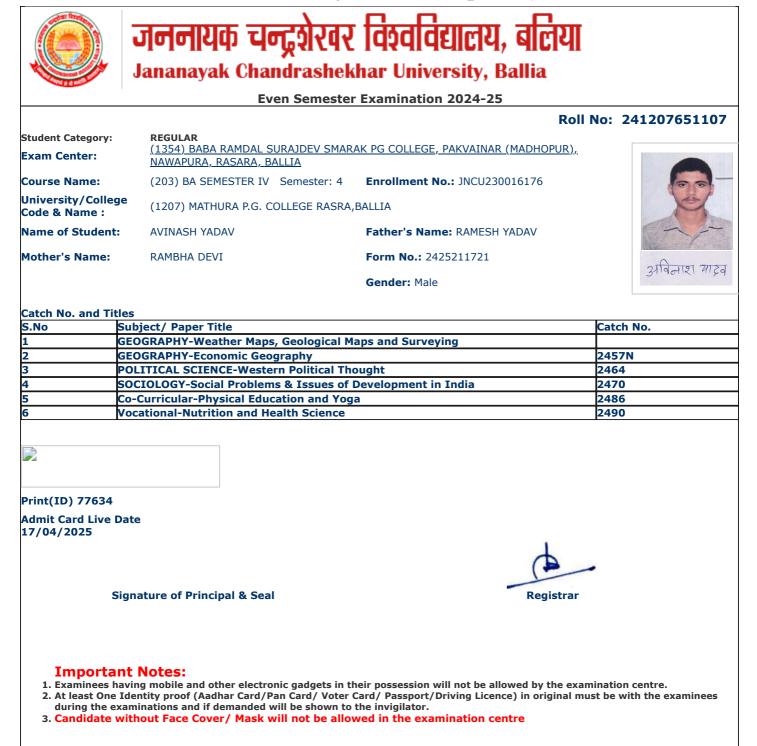

Г

jncu.in/AdmitCardSem2425\_BulkPrint.aspx

|                                    | Even Semester                                                                   | Examination 2024-25                  |                           |
|------------------------------------|---------------------------------------------------------------------------------|--------------------------------------|---------------------------|
|                                    |                                                                                 | Roll                                 | No: 241207651164          |
| Student Category:                  | <b>REGULAR</b><br>(1354) BABA RAMDAL SURAJDEV SMAR/<br>NAWAPURA, RASARA, BALLIA | AK PG COLLEGE, PAKVAINAR (MADHOPUR), |                           |
| Course Name:                       | (203) BA SEMESTER IV Semester: 4                                                | Enrollment No.: JNCU230016155        | 00                        |
| Jniversity/Colleg<br>Code & Name : | ge (1207) MATHURA P.G. COLLEGE RASRA,                                           | BALLIA                               |                           |
| Name of Student                    | : JITENDRA RAJBHAR                                                              | Father's Name: INDRADEV RAJBHAR      | RAJBHAR<br>000-19(05/2022 |
| other's Name:                      | MANJU DEVI                                                                      | Form No.: 2425194493                 | pos-osmizor               |
|                                    |                                                                                 | Gender: Male                         | entertery                 |
| Catch No. and Tit                  | Her                                                                             |                                      |                           |
|                                    | Subject/ Paper Title                                                            |                                      | Catch No.                 |
|                                    | GEOGRAPHY-Weather Maps, Geological Ma                                           | aps and Surveying                    |                           |
| 2                                  | GEOGRAPHY-Economic Geography                                                    |                                      | 2457N                     |
| 3                                  | POLITICAL SCIENCE-Western Political The                                         | ought                                | 2464                      |
|                                    | OCIOLOGY-Social Problems & Issues of Development in India                       |                                      | 2470                      |
| 5                                  | o-Curricular-Physical Education and Yoga                                        |                                      | 2486                      |
|                                    | /ocational-Nutrition and Health Science                                         |                                      | 2490                      |
|                                    |                                                                                 |                                      |                           |
|                                    |                                                                                 |                                      |                           |
| Print(ID) 76690                    |                                                                                 |                                      |                           |
| Admit Card Live                    | Date                                                                            |                                      |                           |
| ., 04, 2020                        |                                                                                 |                                      |                           |
|                                    | Signature of Principal & Seal                                                   | Registrar                            |                           |