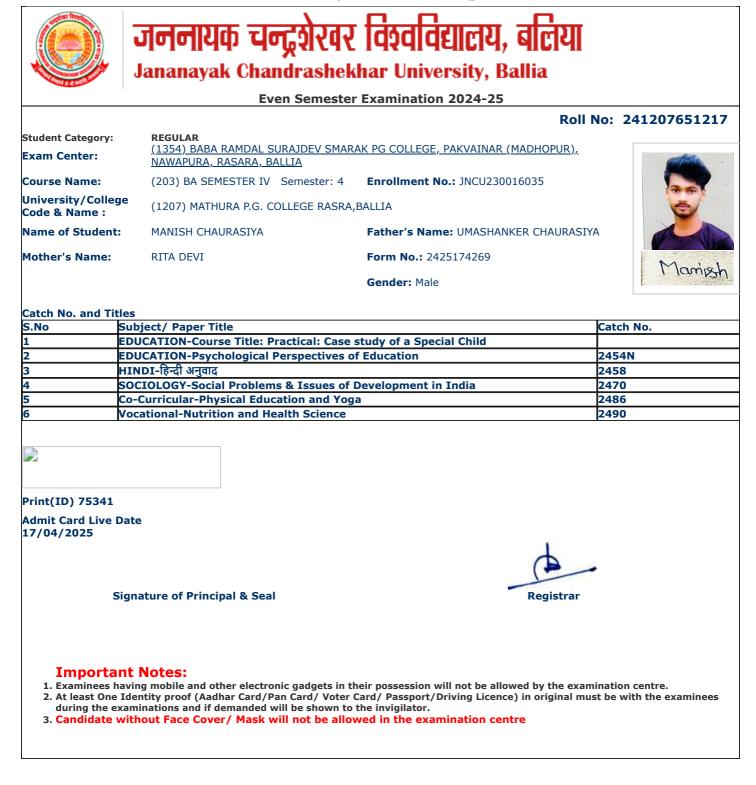

br>17/04/2025 | nte<br>gnature of Principal & Seal                                             | Registrar                             | •                |
| Print(ID) 76350<br>Admit Card Live Da<br>17/04/2025 |                                                                                | Registrar                             |                  |

3. Candidate without Face Cover/ Mask will not be allowed in the examination centre





3. Candidate without Face Cover/ Mask will not be allowed in the examination centre









3. Candidate without Face Cover/ Mask will not be allowed in the examination centre



3. Candidate without Face Cover/ Mask will not be allowed in the examination centre





3. Candidate without Face Cover/ Mask will not be allowed in the examination centre

















jncu.in/AdmitCardSem2425\_BulkPrint.aspx

|                                                                                                                                                                                                                                                                                                                                                                                                                                                          | jiica.                                                                          |                                            |                     |  |
|----------------------------------------------------------------------------------------------------------------------------------------------------