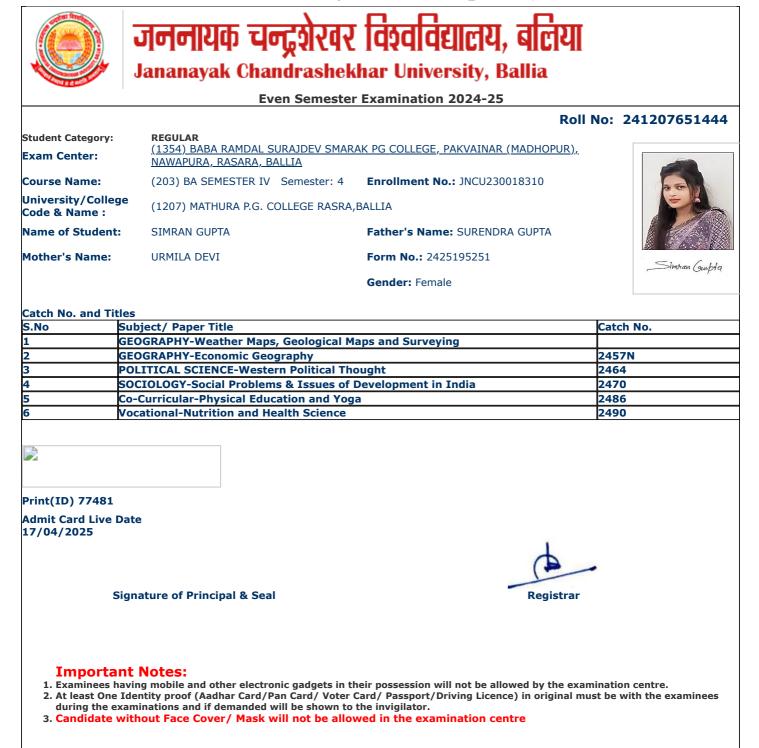

| S.No | Subject/ Paper Title                                       | Catch No. |
|------|------------------------------------------------------------|-----------|
| 1    | GEOGRAPHY-Weather Maps, Geological Maps and Surveying      |           |
| 2    | GEOGRAPHY-Economic Geography                               | 2457N     |
| 3    | POLITICAL SCIENCE-Western Political Thought                | 2464      |
| 4    | SOCIOLOGY-Social Problems & Issues of Development in India | 2470      |
| 5    | Co-Curricular-Physical Education and Yoga                  | 2486      |
| 6    | Vocational-Nutrition and Health Science                    | 2490      |