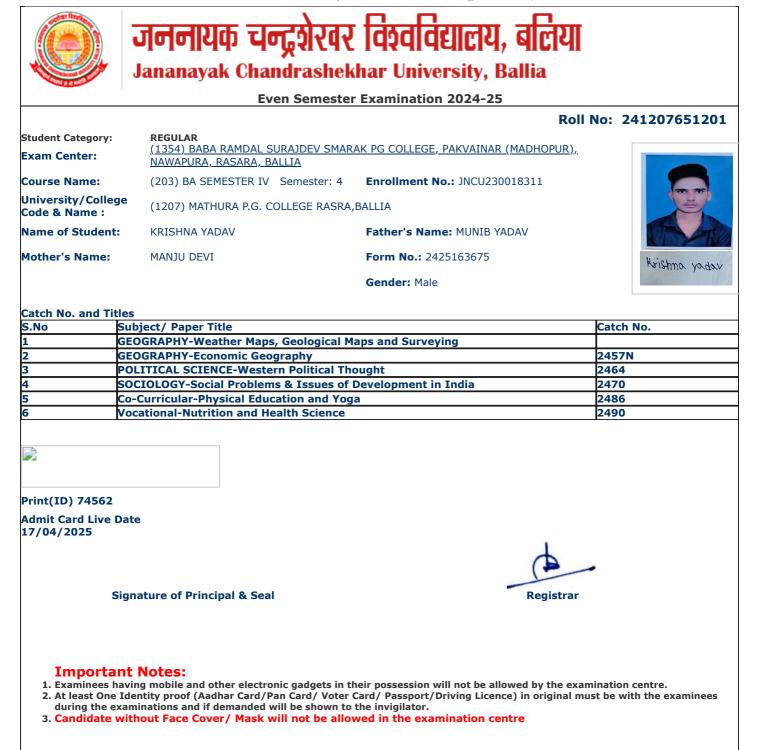

| S.No | Subject/ Paper Title                                       | Catch No. |
|------|------------------------------------------------------------|-----------|
| 1    | GEOGRAPHY-Weather Maps, Geological Maps and Surveying      |           |
| 2    | GEOGRAPHY-Economic Geography                               | 2457N     |
| 3    | POLITICAL SCIENCE-Western Political Thought                | 2464      |
| 4    | SOCIOLOGY-Social Problems & Issues of Development in India | 2470      |
| 5    | Co-Curricular-Physical Education and Yoga                  | 2486      |
| 6    | Vocational-Nutrition and Health Science                    | 2490      |