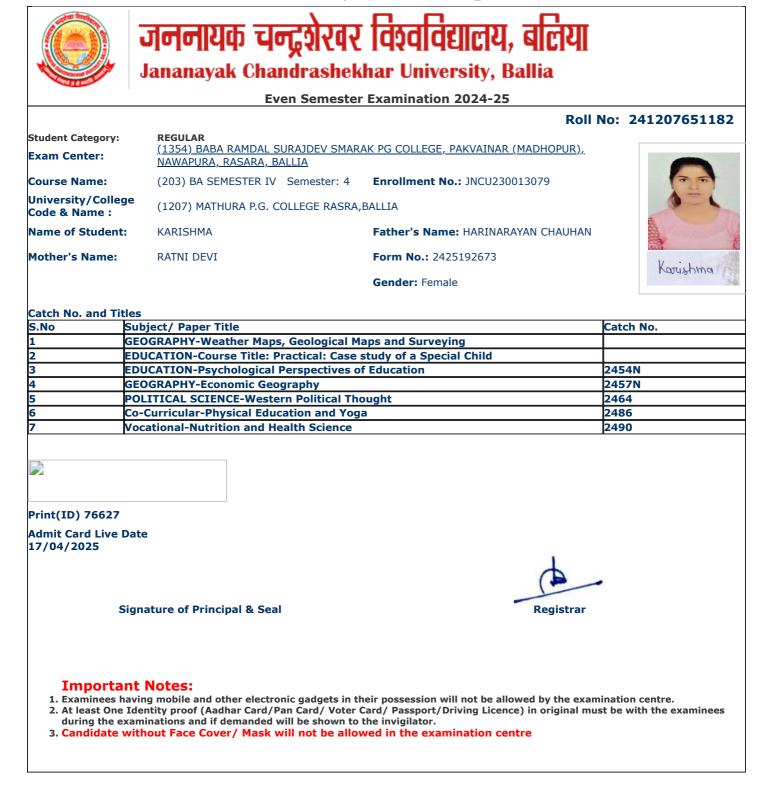

|                                      |                           |
|                                    | Signature of Principal & Seal                                                   | Registrar                            |                           |

3. Candidate without Face Cover/ Mask will not be allowed in the examination centre

٦





























- 1. Examinees having mobile and other electronic gadgets in their possession will not be allowed by the examination centre.
- 2. At least One Identity proof (Aadhar Card/Pan Card/ Voter Card/ Passport/Driving Licence) in original must be with the examinees during the examinations and if demanded will be shown to the invigilator.
- 3. Candidate without Face Cover/ Mask will not be allowed in the examination centre





3. Candidate without Face Cover/ Mask will not be allowed in the examination centre







A GREAT STREET

jncu.in/AdmitCardSem2425\_BulkPrint.aspx

П

١.

| KVAINAR (MADHOPUR),   JNCU230013828   SUBASH YADAV   85590   Khudh bu Vaday   Khudh bu Vaday   Catch No.   Child   2454N