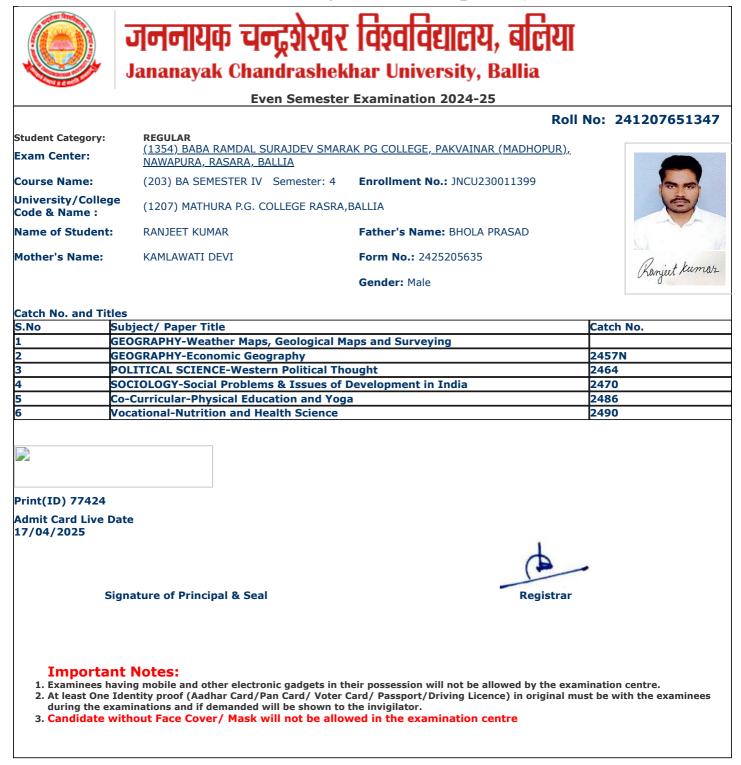

| S.No | Subject/ Paper Title                                       | Catch No. |
|------|------------------------------------------------------------|-----------|
| 1    | GEOGRAPHY-Weather Maps, Geological Maps and Surveying      |           |
| 2    | GEOGRAPHY-Economic Geography                               | 2457N     |
| 3    | POLITICAL SCIENCE-Western Political Thought                | 2464      |
| 4    | SOCIOLOGY-Social Problems & Issues of Development in India | 2470      |
| 5    | Co-Curricular-Physical Education and Yoga                  | 2486      |
| 6    | Vocational-Nutrition and Health Science                    | 2490      |