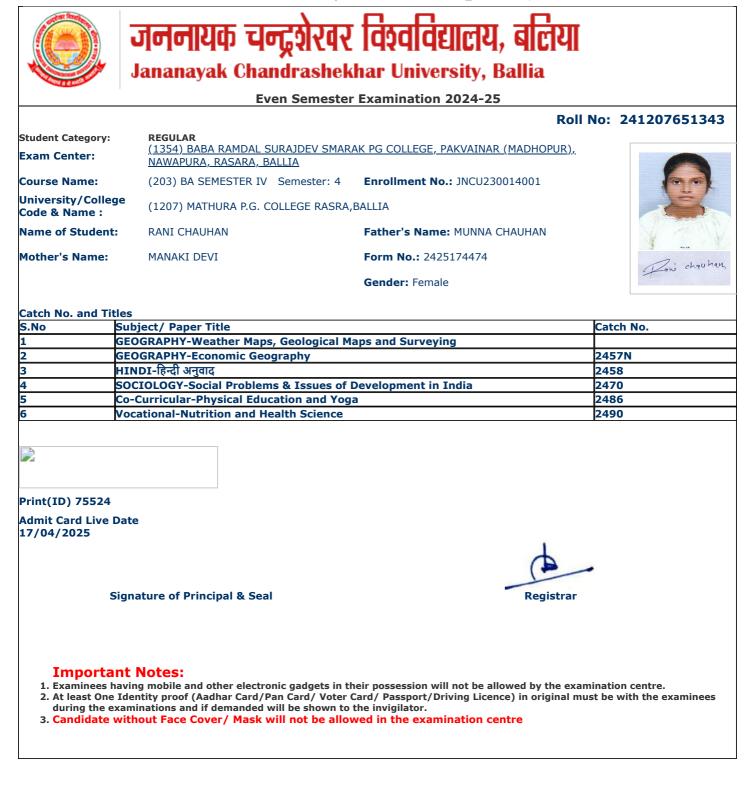

| S.No | Subject/ Paper Title                                       | Catch No. |
|------|------------------------------------------------------------|-----------|
| 1    | GEOGRAPHY-Weather Maps, Geological Maps and Surveying      |           |
| 2    | GEOGRAPHY-Economic Geography                               | 2457N     |
| 3    | POLITICAL SCIENCE-Western Political Thought                | 2464      |
| 4    | SOCIOLOGY-Social Problems & Issues of Development in India | 2470      |
| 5    | Co-Curricular-Physical Education and Yoga                  | 2486      |
| 6    | Vocational-Nutrition and Health Science                    | 2490      |