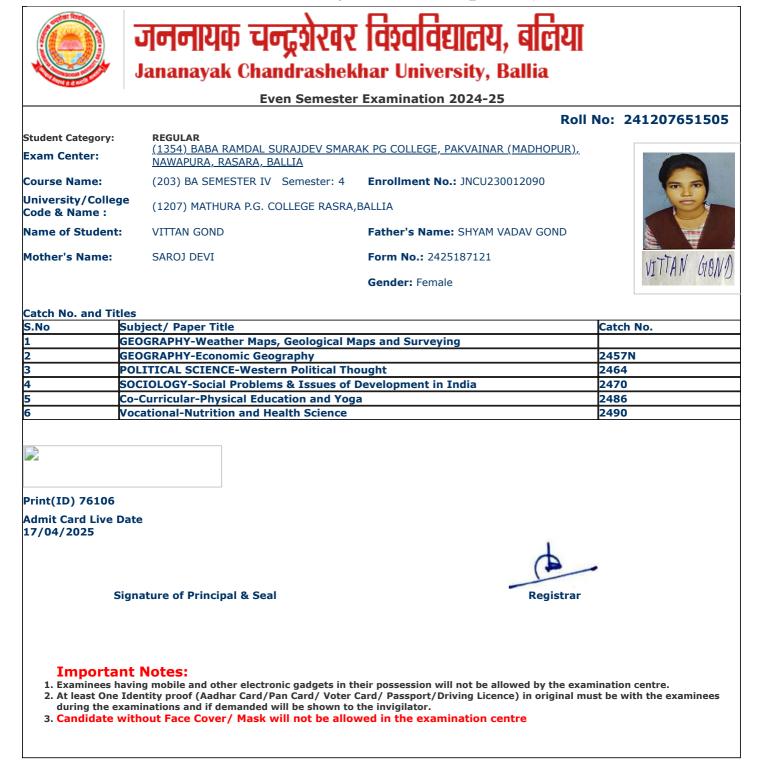

| S.No | Subject/ Paper Title                                       | Catch No. |
|------|------------------------------------------------------------|-----------|
| 1    | GEOGRAPHY-Weather Maps, Geological Maps and Surveying      |           |
| 2    | GEOGRAPHY-Economic Geography                               | 2457N     |
| 3    | POLITICAL SCIENCE-Western Political Thought                | 2464      |
| 4    | SOCIOLOGY-Social Problems & Issues of Development in India | 2470      |
| 5    | Co-Curricular-Physical Education and Yoga                  | 2486      |
| 6    | Vocational-Nutrition and Health Science                    | 2490      |