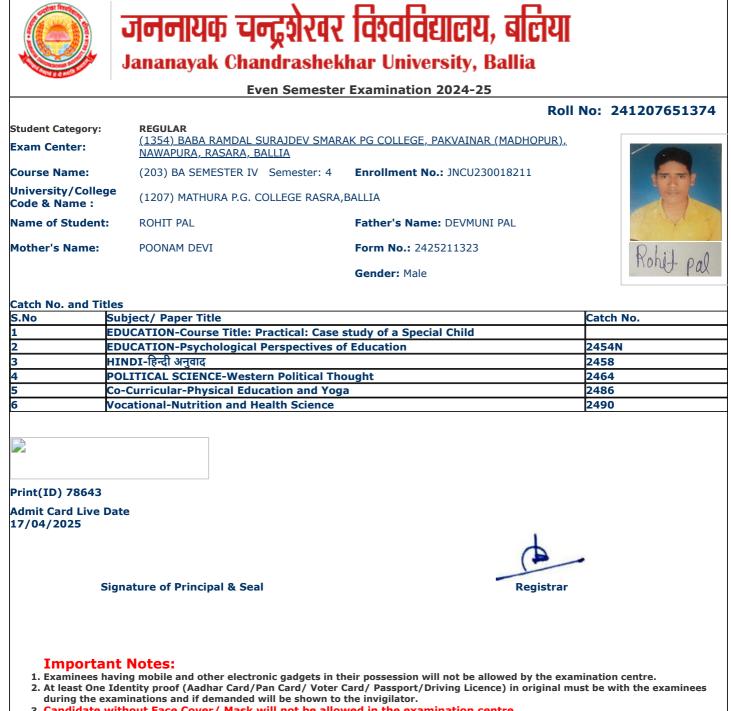

| S.No | Subject/ Paper Title                                       | Catch No. |
|------|------------------------------------------------------------|-----------|
| 1    | GEOGRAPHY-Weather Maps, Geological Maps and Surveying      |           |
| 2    | GEOGRAPHY-Economic Geography                               | 2457N     |
| 3    | POLITICAL SCIENCE-Western Political Thought                | 2464      |
| 4    | SOCIOLOGY-Social Problems & Issues of Development in India | 2470      |
| 5    | Co-Curricular-Physical Education and Yoga                  | 2486      |
| 6    | Vocational-Nutrition and Health Science                    | 2490      |