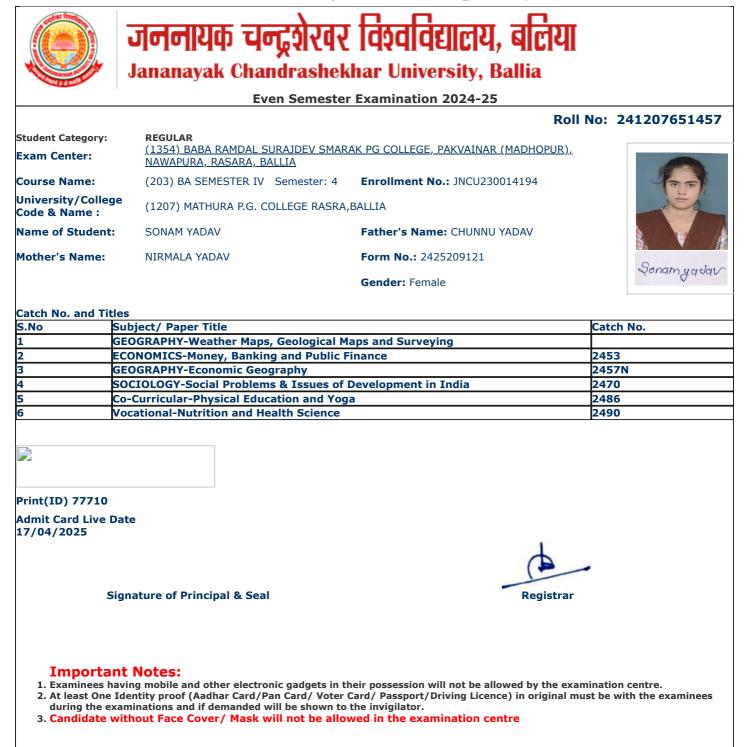

| S.No | Subject/ Paper Title                                       | Catch No. |
|------|------------------------------------------------------------|-----------|
| 1    | GEOGRAPHY-Weather Maps, Geological Maps and Surveying      |           |
| 2    | GEOGRAPHY-Economic Geography                               | 2457N     |
| 3    | POLITICAL SCIENCE-Western Political Thought                | 2464      |
| 4    | SOCIOLOGY-Social Problems & Issues of Development in India | 2470      |
| 5    | Co-Curricular-Physical Education and Yoga                  | 2486      |
| 6    | Vocational-Nutrition and Health Science                    | 2490      |