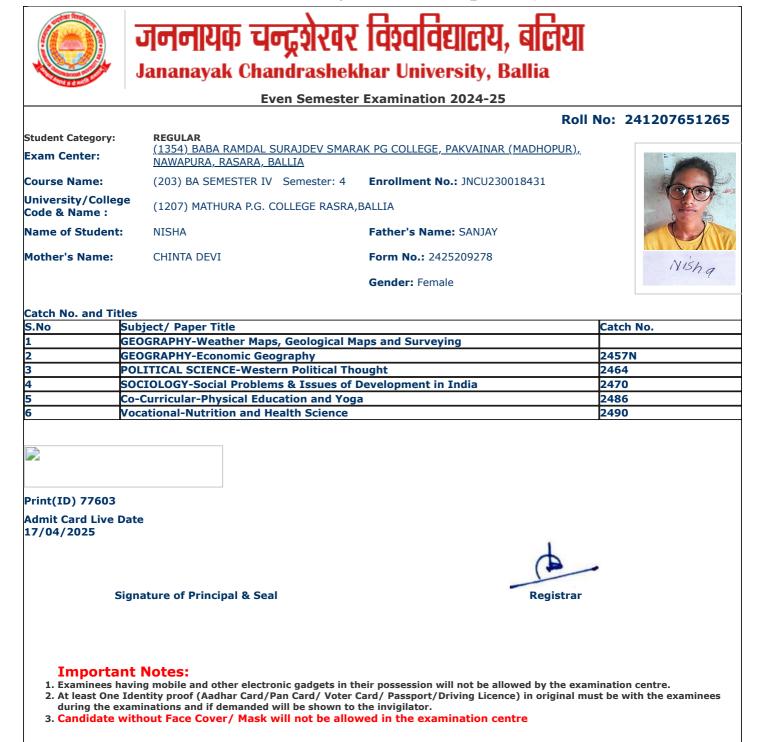

| S.No | Subject/ Paper Title                                       | Catch No. |
|------|------------------------------------------------------------|-----------|
| 1    | GEOGRAPHY-Weather Maps, Geological Maps and Surveying      |           |
| 2    | GEOGRAPHY-Economic Geography                               | 2457N     |
| 3    | POLITICAL SCIENCE-Western Political Thought                | 2464      |
| 4    | SOCIOLOGY-Social Problems & Issues of Development in India | 2470      |
| 5    | Co-Curricular-Physical Education and Yoga                  | 2486      |
| 6    | Vocational-Nutrition and Health Science                    | 2490      |