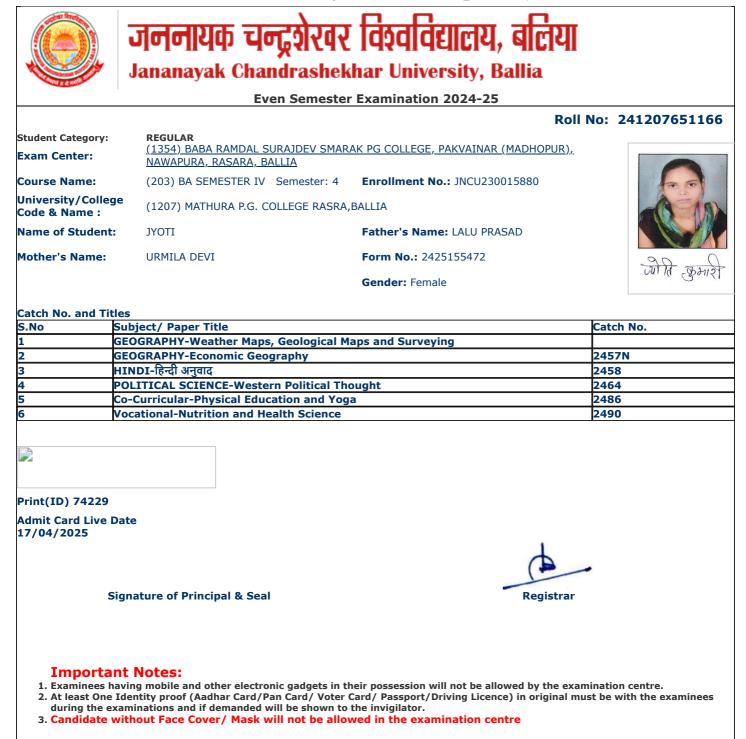

| S.No | Subject/ Paper Title                                       | Catch No. |
|------|------------------------------------------------------------|-----------|
| 1    | GEOGRAPHY-Weather Maps, Geological Maps and Surveying      |           |
| 2    | GEOGRAPHY-Economic Geography                               | 2457N     |
| 3    | POLITICAL SCIENCE-Western Political Thought                | 2464      |
| 4    | SOCIOLOGY-Social Problems & Issues of Development in India | 2470      |
| 5    | Co-Curricular-Physical Education and Yoga                  | 2486      |
| 6    | Vocational-Nutrition and Health Science                    | 2490      |