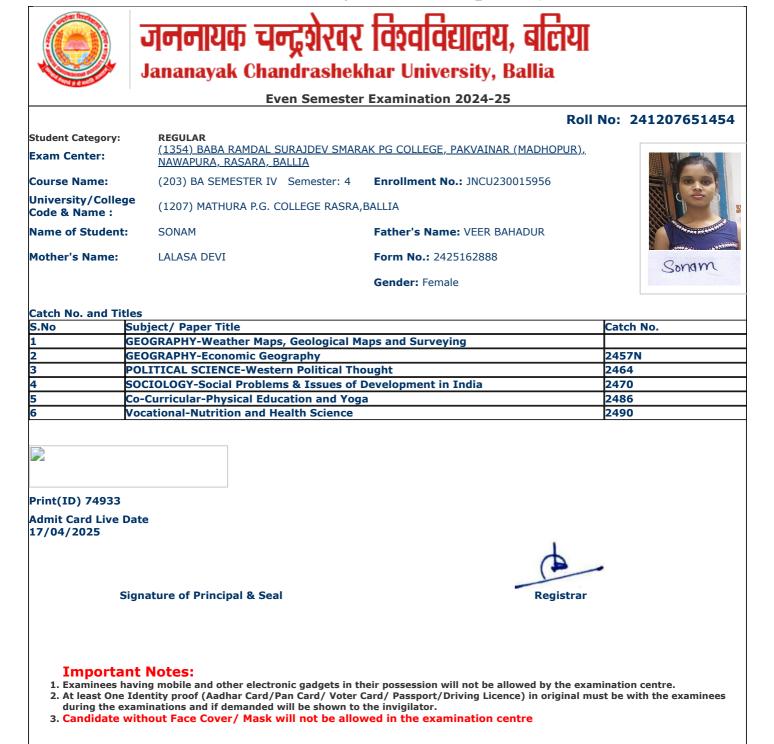

| S.No | Subject/ Paper Title                                       | Catch No. |
|------|------------------------------------------------------------|-----------|
| 1    | GEOGRAPHY-Weather Maps, Geological Maps and Surveying      |           |
| 2    | GEOGRAPHY-Economic Geography                               | 2457N     |
| 3    | POLITICAL SCIENCE-Western Political Thought                | 2464      |
| 4    | SOCIOLOGY-Social Problems & Issues of Development in India | 2470      |
| 5    | Co-Curricular-Physical Education and Yoga                  | 2486      |
| 6    | Vocational-Nutrition and Health Science                    | 2490      |