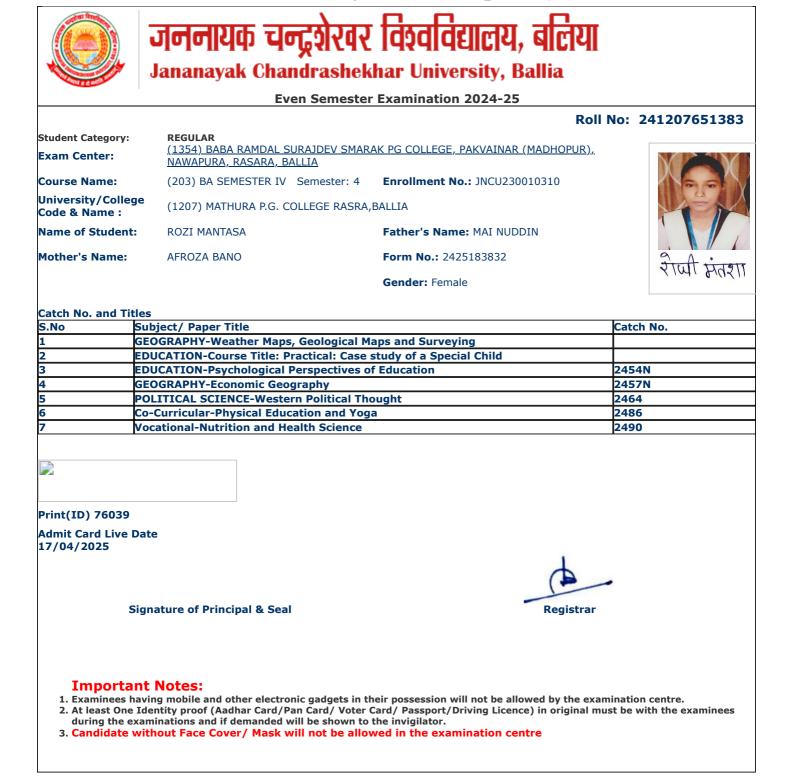

|                      |
|                                    |                                                                                    |                                                | •                    |
| Si                                 | ignature of Principal & Seal                                                       | Re                                             | gistrar              |

during the examinations and if demanded will be shown to the invigilator. 3. Candidate without Face Cover/ Mask will not be allowed in the examination centre



3. Candidate without Face Cover/ Mask will not be allowed in the examination centre









3. Candidate without Face Cover/ Mask will not be allowed in the examination centre















3. Candidate without Face Cover/ Mask will not be allowed in the examination centre













3. Candidate without Face Cover/ Mask will not be allowed in the examination centre





jncu.in/AdmitCardSem2425\_BulkPrint.aspx

|                                                   | जननायक चन्द्रशेखर                                                                                                                                                                                             | विश्वविद्यालय, बलिया                                            |                  |
|---------------------------------------------------|--------------------------------------------------------------------------------------------------------------------------------------------------------------------