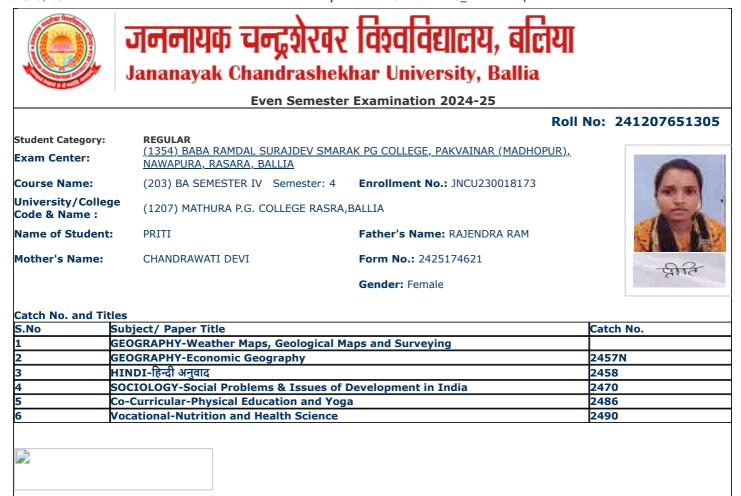

| S.No | Subject/ Paper Title                                       | Catch No. |
|------|------------------------------------------------------------|-----------|
| 1    | GEOGRAPHY-Weather Maps, Geological Maps and Surveying      |           |
| 2    | GEOGRAPHY-Economic Geography                               | 2457N     |
| 3    | POLITICAL SCIENCE-Western Political Thought                | 2464      |
| 4    | SOCIOLOGY-Social Problems & Issues of Development in India | 2470      |
| 5    | Co-Curricular-Physical Education and Yoga                  | 2486      |
| 6    | Vocational-Nutrition and Health Science                    | 2490      |