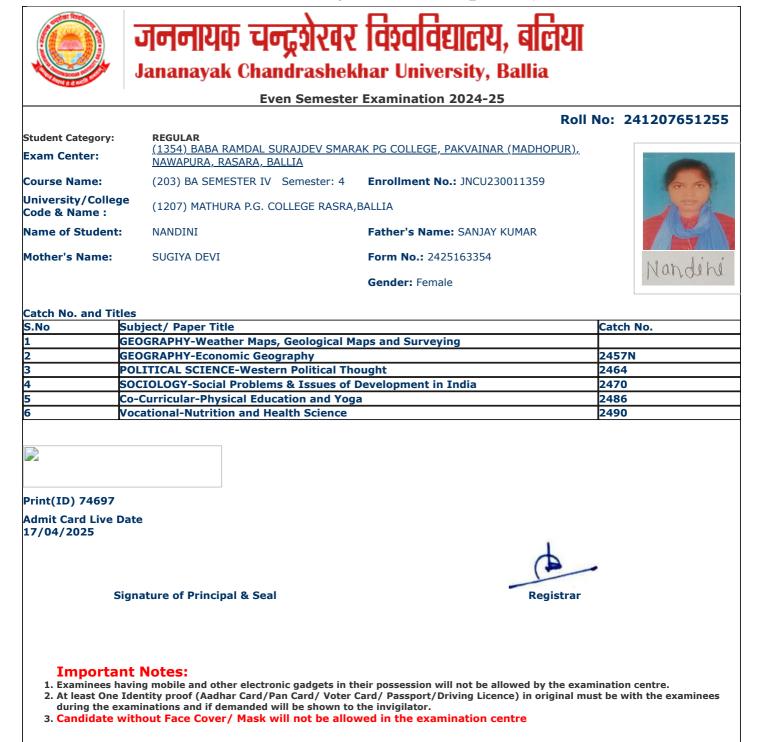

| S.No | Subject/ Paper Title                                       | Catch No. |
|------|------------------------------------------------------------|-----------|
| 1    | GEOGRAPHY-Weather Maps, Geological Maps and Surveying      |           |
| 2    | GEOGRAPHY-Economic Geography                               | 2457N     |
| 3    | POLITICAL SCIENCE-Western Political Thought                | 2464      |
| 4    | SOCIOLOGY-Social Problems & Issues of Development in India | 2470      |
| 5    | Co-Curricular-Physical Education and Yoga                  | 2486      |
| 6    | Vocational-Nutrition and Health Science                    | 2490      |