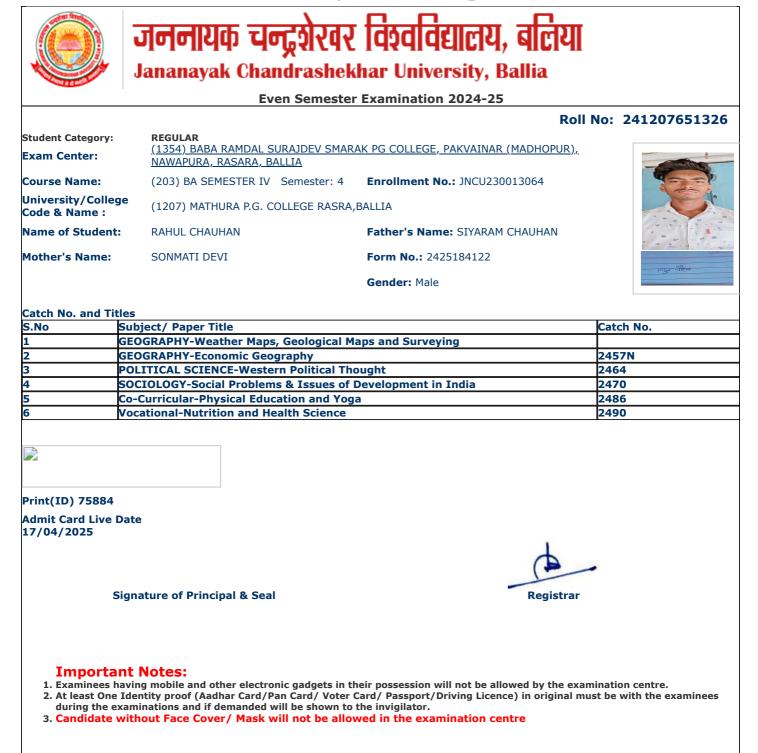

| S.No | Subject/ Paper Title                                       | Catch No. |
|------|------------------------------------------------------------|-----------|
| 1    | GEOGRAPHY-Weather Maps, Geological Maps and Surveying      |           |
| 2    | GEOGRAPHY-Economic Geography                               | 2457N     |
| 3    | POLITICAL SCIENCE-Western Political Thought                | 2464      |
| 4    | SOCIOLOGY-Social Problems & Issues of Development in India | 2470      |
| 5    | Co-Curricular-Physical Education and Yoga                  | 2486      |
| 6    | Vocational-Nutrition and Health Science                    | 2490      |