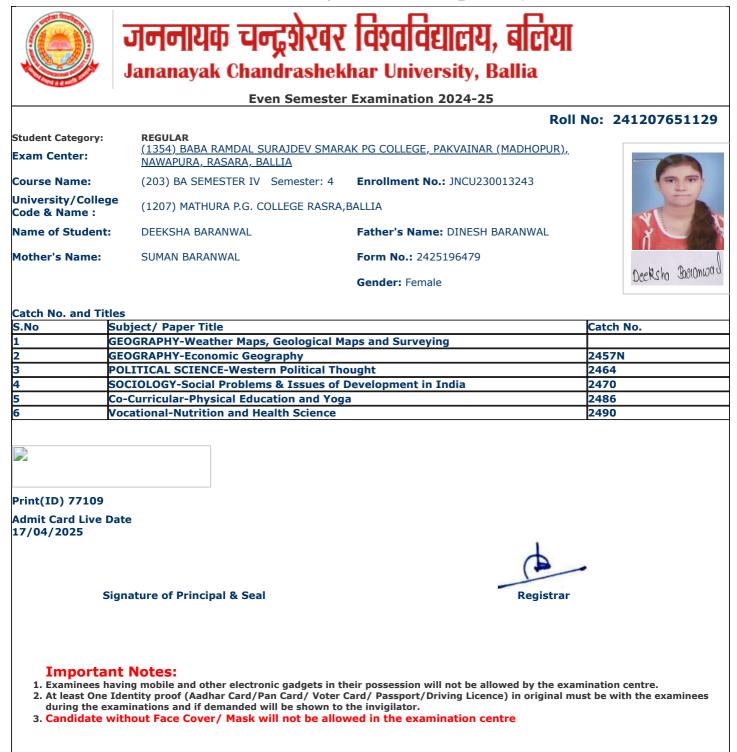

| S.No | Subject/ Paper Title                                       | Catch No. |
|------|------------------------------------------------------------|-----------|
| 1    | GEOGRAPHY-Weather Maps, Geological Maps and Surveying      |           |
| 2    | GEOGRAPHY-Economic Geography                               | 2457N     |
| 3    | POLITICAL SCIENCE-Western Political Thought                | 2464      |
| 4    | SOCIOLOGY-Social Problems & Issues of Development in India | 2470      |
| 5    | Co-Curricular-Physical Education and Yoga                  | 2486      |
| 6    | Vocational-Nutrition and Health Science                    | 2490      |