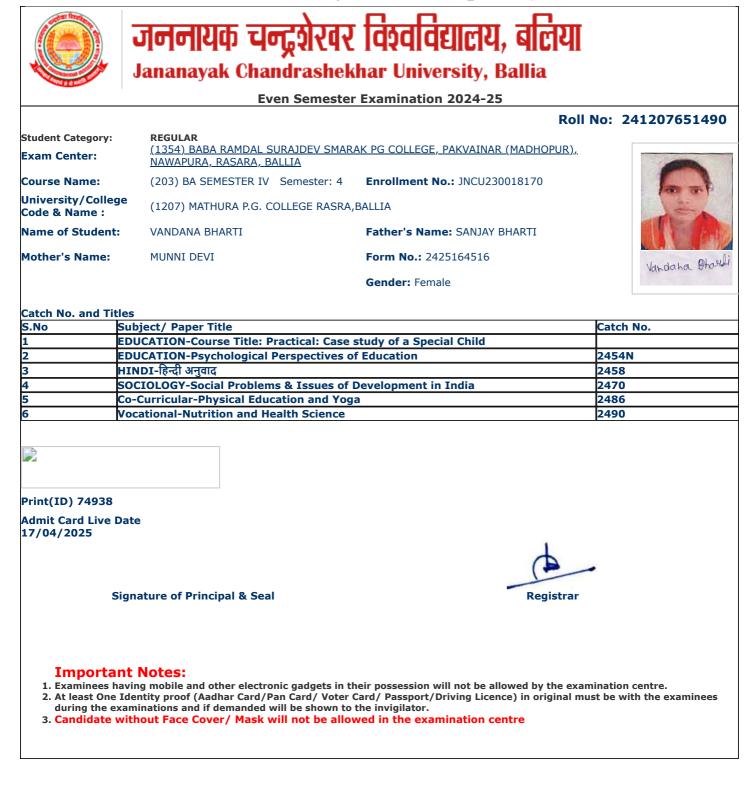

|                                                           |                                      |                 |
|                   | Signature of Dringing   9, Cool                           | Registrar                            |                 |
| S                 | Signature of Principal & Seal                             |                                      |                 |
| s                 | Signature of Principal & Seal                             | -                                    |                 |

- a clease one identity proof (Audial Caldy Fail Caldy Fold Caldy Fassport) briving Electer in during the examinations and if demanded will be shown to the invigilator.
   Candidate without Face Cover/ Mask will not be allowed in the examination centre





jncu.in/AdmitCardSem2425\_BulkPrint.aspx

|                                     | जननायक चन्द्रशरवर                                                                    | विश्वविद्यालय, बलिया                        |                  |
|-------------------------------------|--------------------------------------------------------------------------------------|---------------------------------------------|------------------|
|                                     | Jananayak Chandrashek                                                                | har University, Ballia                      |                  |
| 80                                  | Even Semester                                                                        | Examination 2024-25                         |