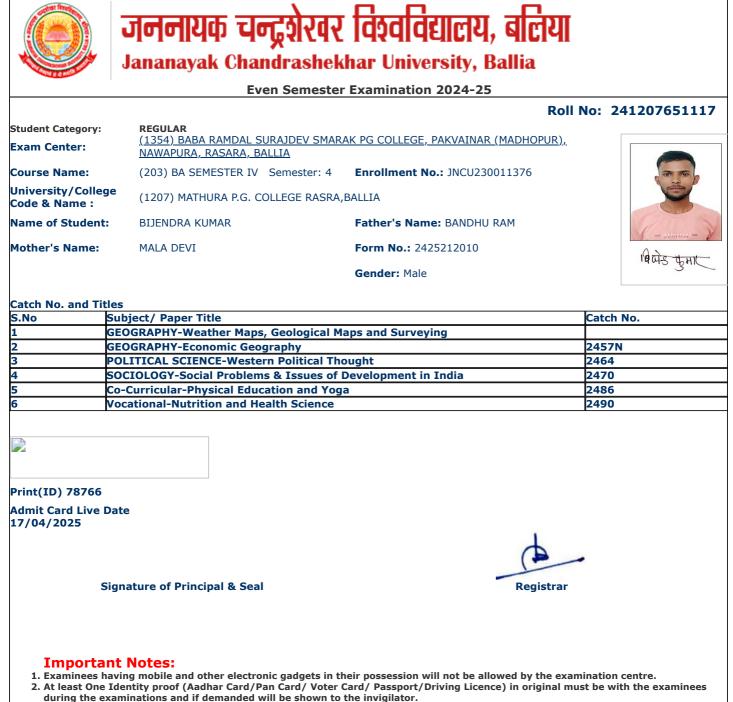

| S.No | Subject/ Paper Title                                       | Catch No. |
|------|------------------------------------------------------------|-----------|
| 1    | GEOGRAPHY-Weather Maps, Geological Maps and Surveying      |           |
| 2    | GEOGRAPHY-Economic Geography                               | 2457N     |
| 3    | POLITICAL SCIENCE-Western Political Thought                | 2464      |
| 4    | SOCIOLOGY-Social Problems & Issues of Development in India | 2470      |
| 5    | Co-Curricular-Physical Education and Yoga                  | 2486      |
| 6    | Vocational-Nutrition and Health Science                    | 2490      |