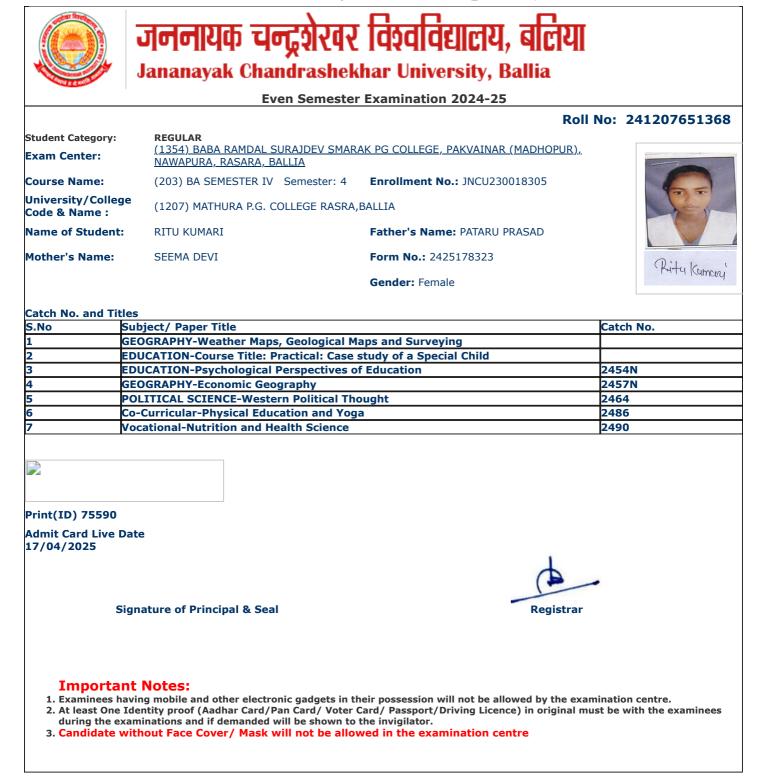

3. Candidate without Face Cover/ Mask will not be allowed in the examination centre

onten free

 $jncu.in/AdmitCardSem 2425\_BulkPrint.aspx$ 

١

|                                     | Lven Semest                                 | er Examination 2024-25                                                                         |                      |
|-------------------------------------|---------------------------------------------|------------------------------------------------------------------------------------------------|----------------------|
|                                     |                                             | R                                                                                              | oll No: 241207651138 |
| Student Category:                   | REGULAR<br>(1354) BABA RAMDAL SURAJDEV SMA  | ARAK PG COLLEGE, PAKVAINAR (MADHOPUR                                                           | ).                   |
| Exam Center:                        | NAWAPURA, RASARA, BALLIA                    | <u></u>                                                                                        |                      |
| Course Name:                        | (203) BA SEMESTER IV Semester: 4            | Enroliment No.: JNCU230011574                                                                  |                      |
| University/College<br>Code & Name : | (1207) MATHURA P.G. COLLEGE RASR            | A,BALLIA                                                                                       |                      |
| Name of Student:                    | DIVANSHU KUMAR                              | Father's Name: OMPRAKASH RAM                                                                   |                      |
| Mother's Name:                      | SUMAN DEVI                                  | Form No.: 2425161275                                                                           | Twopshil             |
|                                     |                                             | Gender: Male                                                                                   | Divanshukumas        |
| Catch No. and Title                 |                                             |                                                                                                |                      |
|                                     | ubject/ Paper Title                         |                                                                                                | Catch No.            |
|                                     | EOGRAPHY-Weather Maps, Geological           |                                                                                                |                      |
|                                     | DUCATION-Course Title: Practical: Case      |                                                                                                | 2454N                |
|                                     | DUCATION-Psychological Perspectives         | of Education                                                                                   | 2454N                |
|                                     | EOGRAPHY-Economic Geography                 |                                                                                                | 2457N                |
|                                     | INDI-हिन्दी अनुवाद                          |                                                                                                | 2458                 |
|                                     | o-Curricular-Physical Education and Yoga    |                                                                                                | 2486<br>2490         |
|                                     |                                             |                                                                                                |                      |
| Print(ID) 74809                     |                                             |                                                                                                |                      |
| Admit Card Live Da<br>17/04/2025    | ate                                         |                                                                                                |                      |
| Sig                                 | gnature of Principal & Seal                 | Registra                                                                                       | ar                   |
|                                     | ving mobile and other electronic gadgets in | their possession will not be allowed by the e<br>r Card/ Passport/Driving Licence) in original |                      |