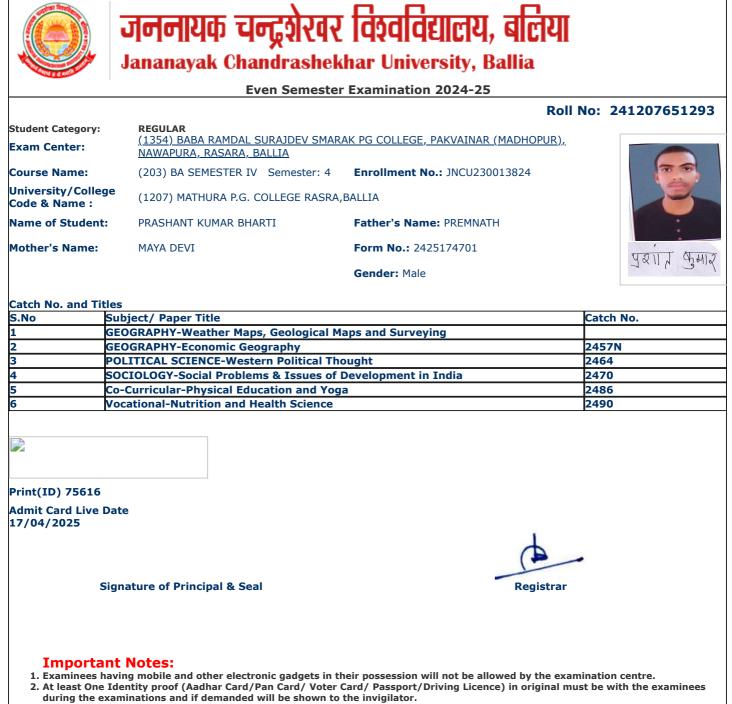

| S.No | Subject/ Paper Title                                       | Catch No. |
|------|------------------------------------------------------------|-----------|
| 1    | GEOGRAPHY-Weather Maps, Geological Maps and Surveying      |           |
| 2    | GEOGRAPHY-Economic Geography                               | 2457N     |
| 3    | POLITICAL SCIENCE-Western Political Thought                | 2464      |
| 4    | SOCIOLOGY-Social Problems & Issues of Development in India | 2470      |
| 5    | Co-Curricular-Physical Education and Yoga                  | 2486      |
| 6    | Vocational-Nutrition and Health Science                    | 2490      |