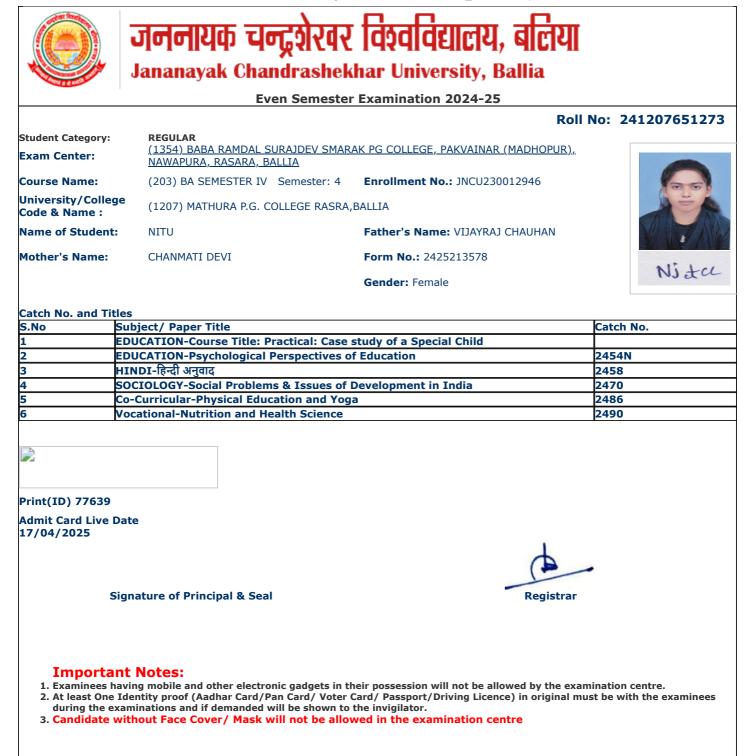

- 2. At least One Identity proof (Aadhar Card/Pan Card/ Voter Card/ Passport/Driving Licence) in original must be with the examinees during the examinations and if demanded will be shown to the invigilator.
- 3. Candidate without Face Cover/ Mask will not be allowed in the examination centre