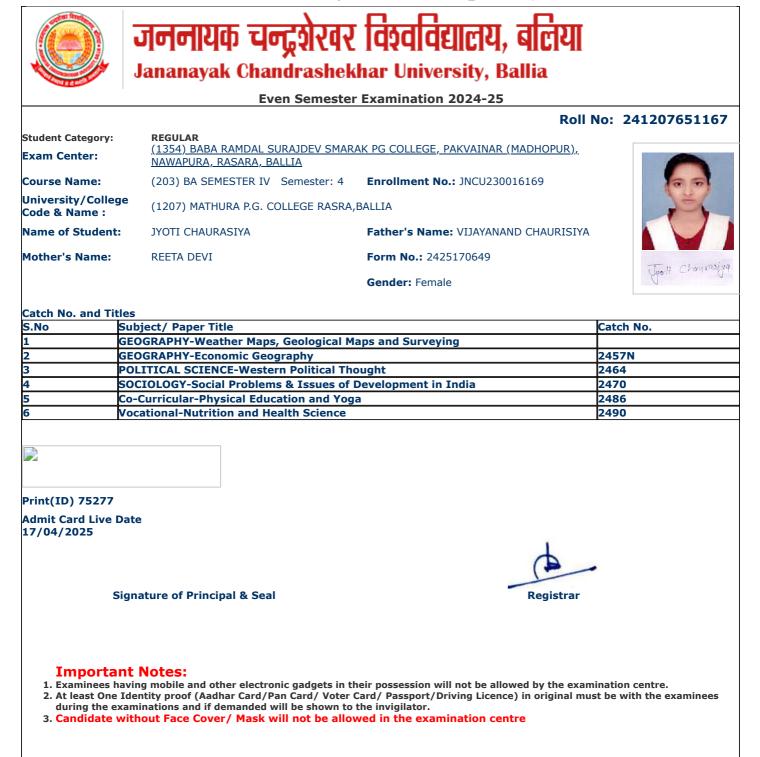

|                                      |                           |
| Admit Card Live                    | Date                                                                            |                                      |                           |
| ., 04, 2020                        |                                                                                 |                                      |                           |
|                                    | Signature of Principal & Seal                                                   | Registrar                            |                           |

3. Candidate without Face Cover/ Mask will not be allowed in the examination centre

٦





























- 1. Examinees having mobile and other electronic gadgets in their possession will not be allowed by the examination centre.
- 2. At least One Identity proof (Aadhar Card/Pan Card/ Voter Card/ Passport/Driving Licence) in original must be with the examinees during the examinations and if demanded will be shown to the invigilator.
- 3. Candidate without Face Cover/ Mask will not be allowed in the examination centre





3. Candidate without Face Cover/ Mask will not be allowed in the examination centre







A GREAT STREET

jncu.in/AdmitCardSem2425\_BulkPrint.aspx

П

١.

| KVAINAR (MADHOPUR),   JNCU230013828   SUBASH YADAV   85590   Khudh bu Vaday   Khudh bu Vaday   Catch No.   Child   2454N