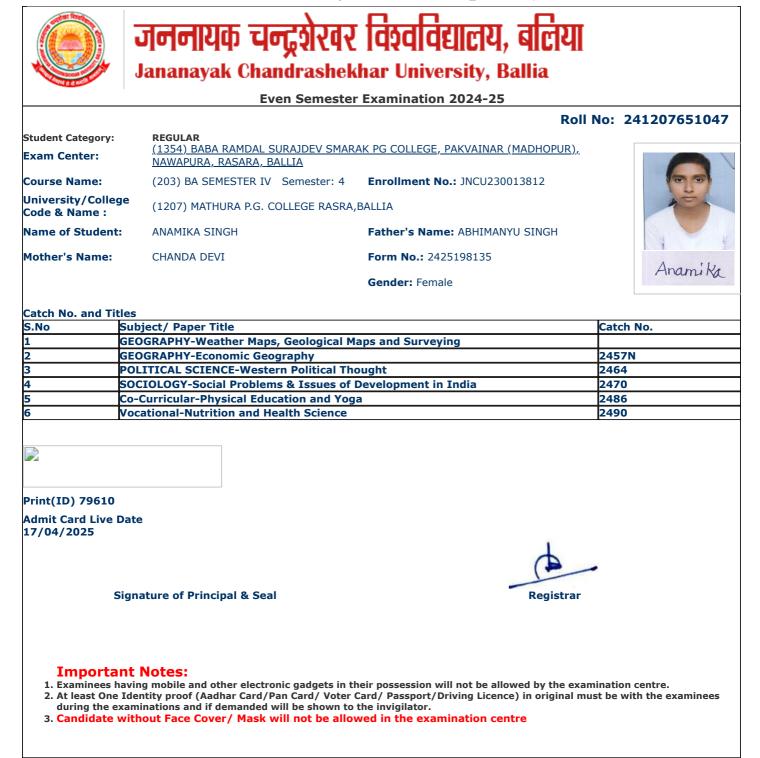

| S.No | Subject/ Paper Title                                       | Catch No. |
|------|------------------------------------------------------------|-----------|
| 1    | GEOGRAPHY-Weather Maps, Geological Maps and Surveying      |           |
| 2    | GEOGRAPHY-Economic Geography                               | 2457N     |
| 3    | POLITICAL SCIENCE-Western Political Thought                | 2464      |
| 4    | SOCIOLOGY-Social Problems & Issues of Development in India | 2470      |
| 5    | Co-Curricular-Physical Education and Yoga                  | 2486      |
| 6    | Vocational-Nutrition and Health Science                    | 2490      |