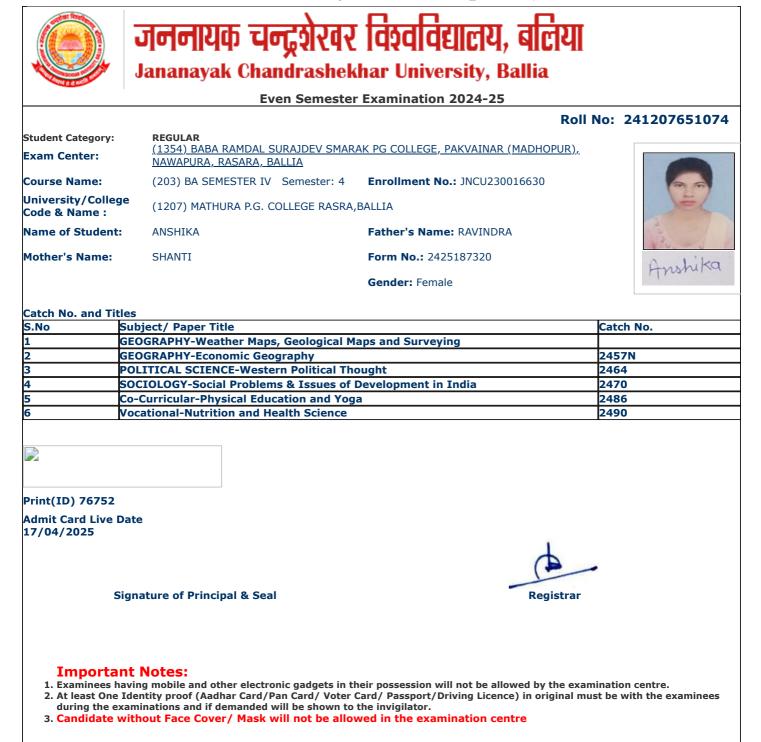

| S.No | Subject/ Paper Title                                       | Catch No. |
|------|------------------------------------------------------------|-----------|
| 1    | GEOGRAPHY-Weather Maps, Geological Maps and Surveying      |           |
| 2    | GEOGRAPHY-Economic Geography                               | 2457N     |
| 3    | POLITICAL SCIENCE-Western Political Thought                | 2464      |
| 4    | SOCIOLOGY-Social Problems & Issues of Development in India | 2470      |
| 5    | Co-Curricular-Physical Education and Yoga                  | 2486      |
| 6    | Vocational-Nutrition and Health Science                    | 2490      |