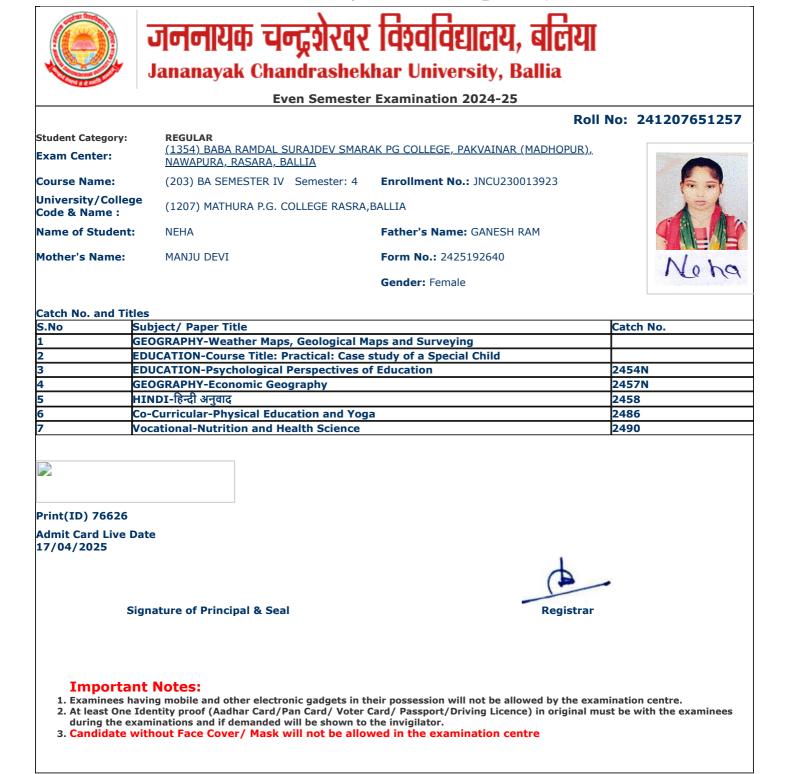

| S.No | Subject/ Paper Title                                       | Catch No. |
|------|------------------------------------------------------------|-----------|
| 1    | GEOGRAPHY-Weather Maps, Geological Maps and Surveying      |           |
| 2    | GEOGRAPHY-Economic Geography                               | 2457N     |
| 3    | POLITICAL SCIENCE-Western Political Thought                | 2464      |
| 4    | SOCIOLOGY-Social Problems & Issues of Development in India | 2470      |
| 5    | Co-Curricular-Physical Education and Yoga                  | 2486      |
| 6    | Vocational-Nutrition and Health Science                    | 2490      |