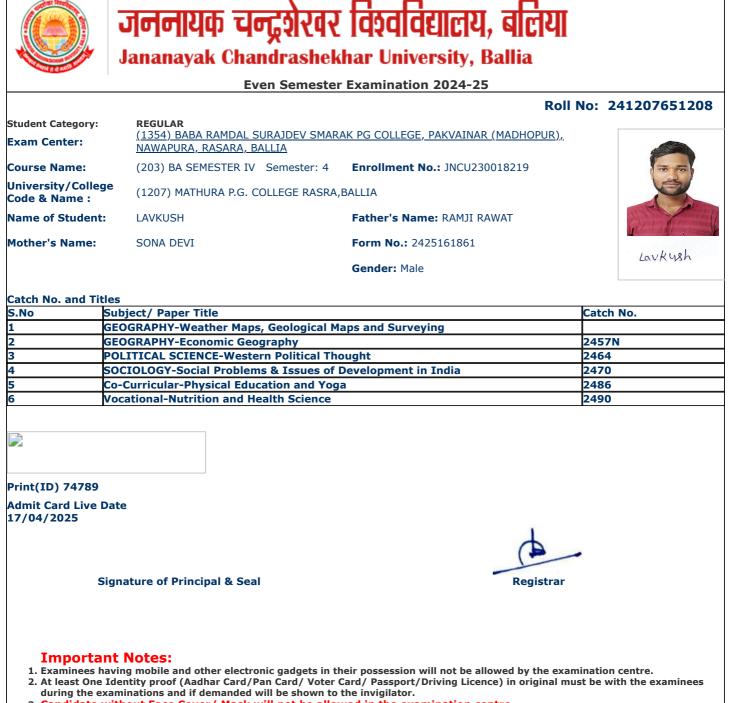

| S.No | Subject/ Paper Title                                       | Catch No. |
|------|------------------------------------------------------------|-----------|
| 1    | GEOGRAPHY-Weather Maps, Geological Maps and Surveying      |           |
| 2    | GEOGRAPHY-Economic Geography                               | 2457N     |
| 3    | POLITICAL SCIENCE-Western Political Thought                | 2464      |
| 4    | SOCIOLOGY-Social Problems & Issues of Development in India | 2470      |
| 5    | Co-Curricular-Physical Education and Yoga                  | 2486      |
| 6    | Vocational-Nutrition and Health Science                    | 2490      |