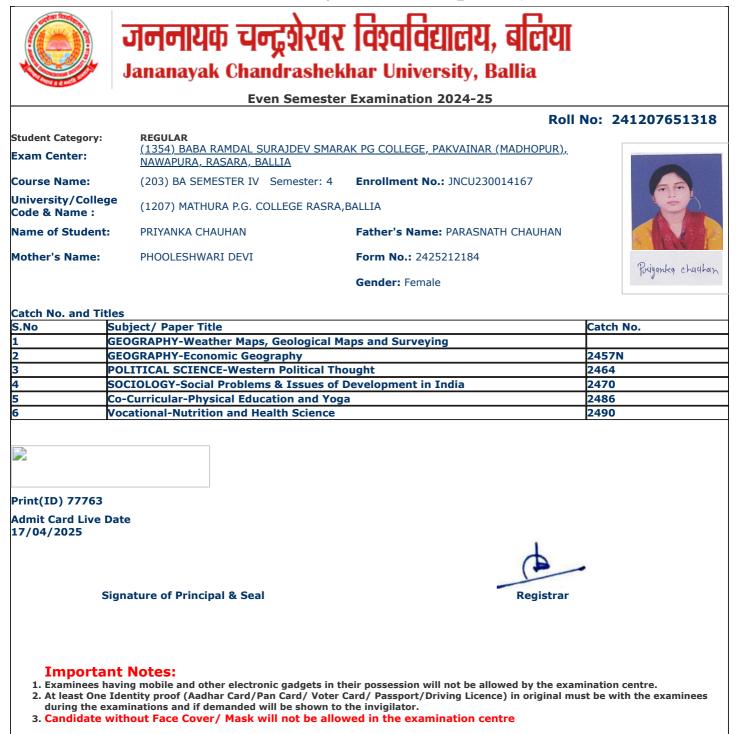

| S.No | Subject/ Paper Title                                       | Catch No. |
|------|------------------------------------------------------------|-----------|
| 1    | GEOGRAPHY-Weather Maps, Geological Maps and Surveying      |           |
| 2    | GEOGRAPHY-Economic Geography                               | 2457N     |
| 3    | POLITICAL SCIENCE-Western Political Thought                | 2464      |
| 4    | SOCIOLOGY-Social Problems & Issues of Development in India | 2470      |
| 5    | Co-Curricular-Physical Education and Yoga                  | 2486      |
| 6    | Vocational-Nutrition and Health Science                    | 2490      |