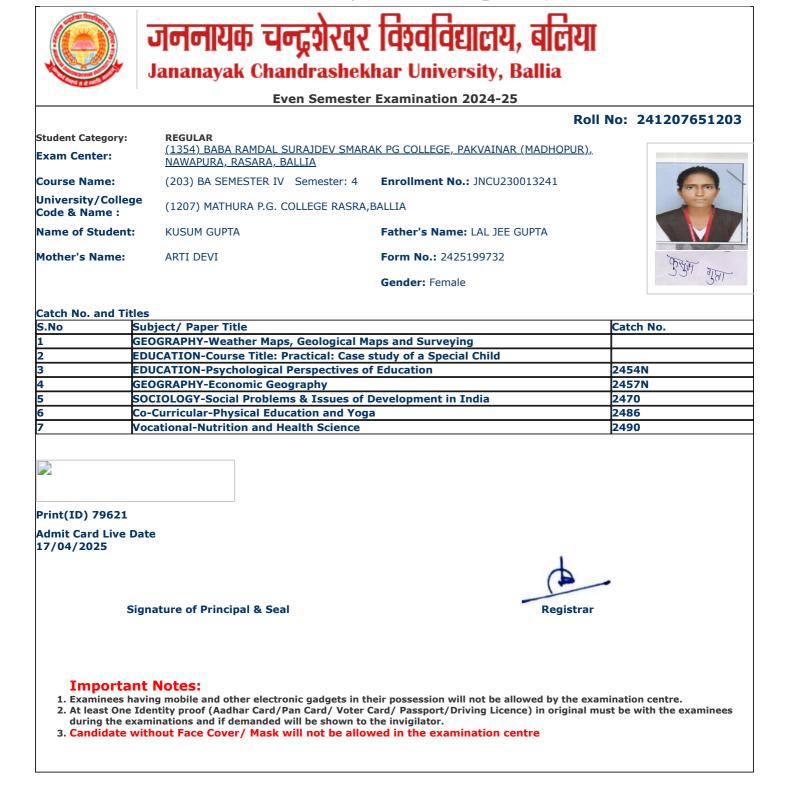

|                                       |                  |
| Print(ID) 76350<br>Admit Card Live Da<br>17/04/2025 |                                                                                |                                       | •                |
| Print(ID) 76350<br>Admit Card Live Da<br>17/04/2025 | nte<br>gnature of Principal & Seal                                             | Registrar                             | •                |
| Print(ID) 76350<br>Admit Card Live Da<br>17/04/2025 |                                                                                | Registrar                             |                  |

3. Candidate without Face Cover/ Mask will not be allowed in the examination centre





3. Candidate without Face Cover/ Mask will not be allowed in the examination centre









3. Candidate without Face Cover/ Mask will not be allowed in the examination centre



3. Candidate without Face Cover/ Mask will not be allowed in the examination centre





3. Candidate without Face Cover/ Mask will not be allowed in the examination centre

















jncu.in/AdmitCardSem2425\_BulkPrint.aspx

|