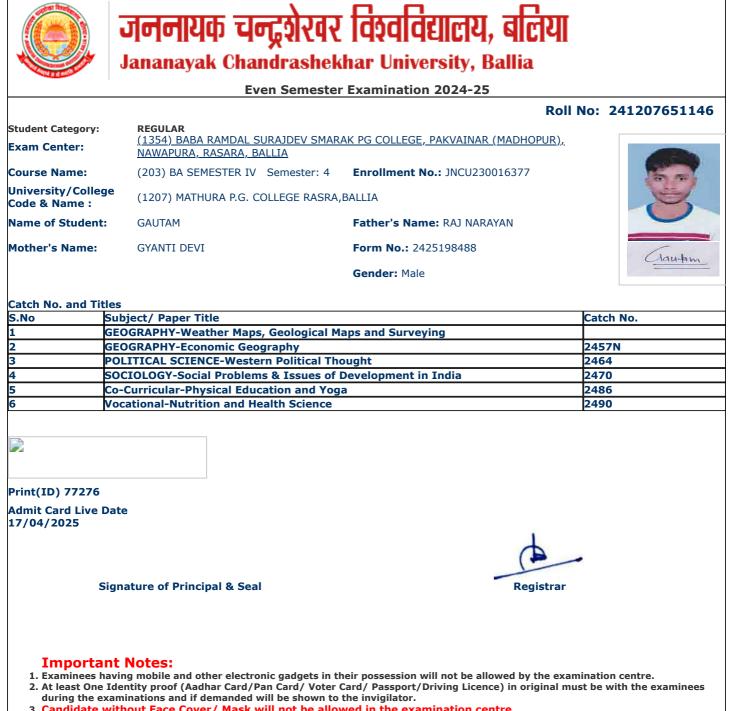

| S.No | Subject/ Paper Title                                       | Catch No. |
|------|------------------------------------------------------------|-----------|
| 1    | GEOGRAPHY-Weather Maps, Geological Maps and Surveying      |           |
| 2    | GEOGRAPHY-Economic Geography                               | 2457N     |
| 3    | POLITICAL SCIENCE-Western Political Thought                | 2464      |
| 4    | SOCIOLOGY-Social Problems & Issues of Development in India | 2470      |
| 5    | Co-Curricular-Physical Education and Yoga                  | 2486      |
| 6    | Vocational-Nutrition and Health Science                    | 2490      |