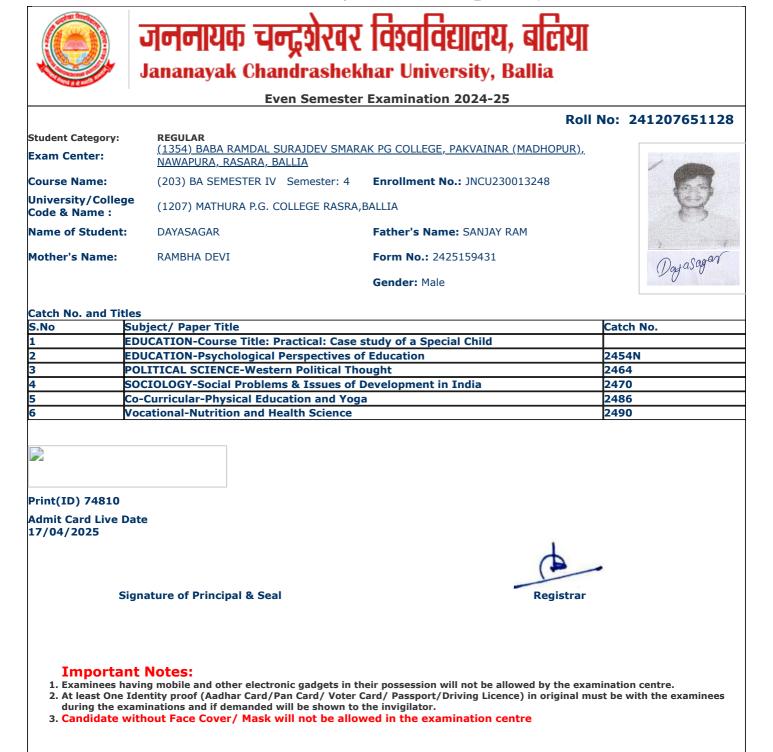

| S.No | Subject/ Paper Title                                       | Catch No. |
|------|------------------------------------------------------------|-----------|
| 1    | GEOGRAPHY-Weather Maps, Geological Maps and Surveying      |           |
| 2    | GEOGRAPHY-Economic Geography                               | 2457N     |
| 3    | POLITICAL SCIENCE-Western Political Thought                | 2464      |
| 4    | SOCIOLOGY-Social Problems & Issues of Development in India | 2470      |
| 5    | Co-Curricular-Physical Education and Yoga                  | 2486      |
| 6    | Vocational-Nutrition and Health Science                    | 2490      |