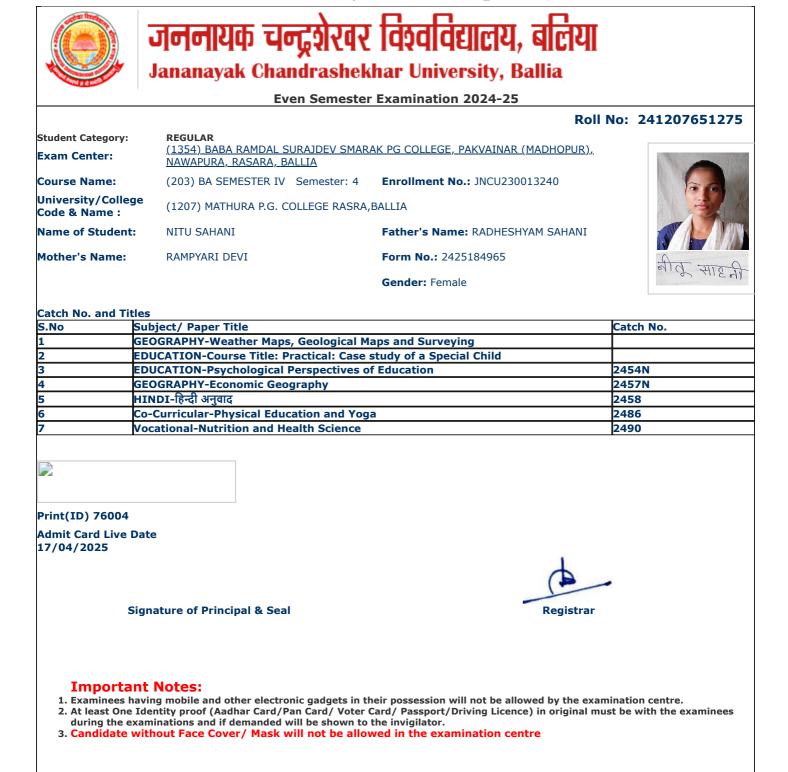

| S.No | Subject/ Paper Title                                       | Catch No. |
|------|------------------------------------------------------------|-----------|
| 1    | GEOGRAPHY-Weather Maps, Geological Maps and Surveying      |           |
| 2    | GEOGRAPHY-Economic Geography                               | 2457N     |
| 3    | POLITICAL SCIENCE-Western Political Thought                | 2464      |
| 4    | SOCIOLOGY-Social Problems & Issues of Development in India | 2470      |
| 5    | Co-Curricular-Physical Education and Yoga                  | 2486      |
| 6    | Vocational-Nutrition and Health Science                    | 2490      |