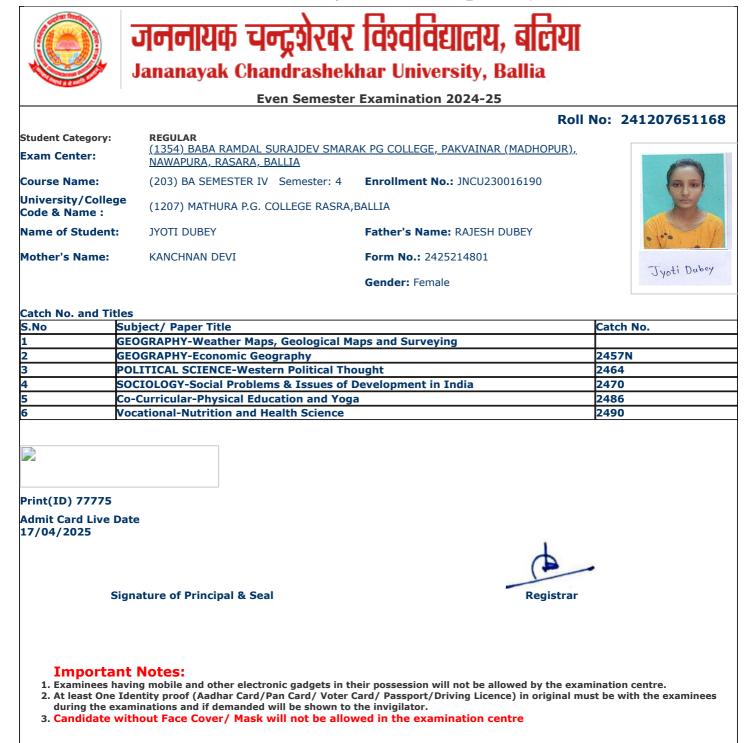

| S.No | Subject/ Paper Title                                       | Catch No. |
|------|------------------------------------------------------------|-----------|
| 1    | GEOGRAPHY-Weather Maps, Geological Maps and Surveying      |           |
| 2    | GEOGRAPHY-Economic Geography                               | 2457N     |
| 3    | POLITICAL SCIENCE-Western Political Thought                | 2464      |
| 4    | SOCIOLOGY-Social Problems & Issues of Development in India | 2470      |
| 5    | Co-Curricular-Physical Education and Yoga                  | 2486      |
| 6    | Vocational-Nutrition and Health Science                    | 2490      |