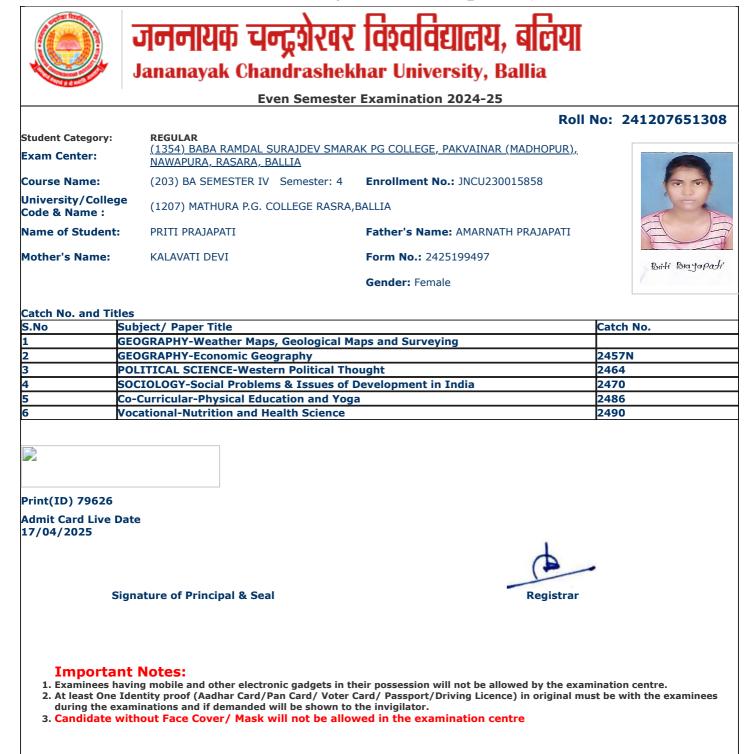

| S.No | Subject/ Paper Title                                       | Catch No. |
|------|------------------------------------------------------------|-----------|
| 1    | GEOGRAPHY-Weather Maps, Geological Maps and Surveying      |           |
| 2    | GEOGRAPHY-Economic Geography                               | 2457N     |
| 3    | POLITICAL SCIENCE-Western Political Thought                | 2464      |
| 4    | SOCIOLOGY-Social Problems & Issues of Development in India | 2470      |
| 5    | Co-Curricular-Physical Education and Yoga                  | 2486      |
| 6    | Vocational-Nutrition and Health Science                    | 2490      |