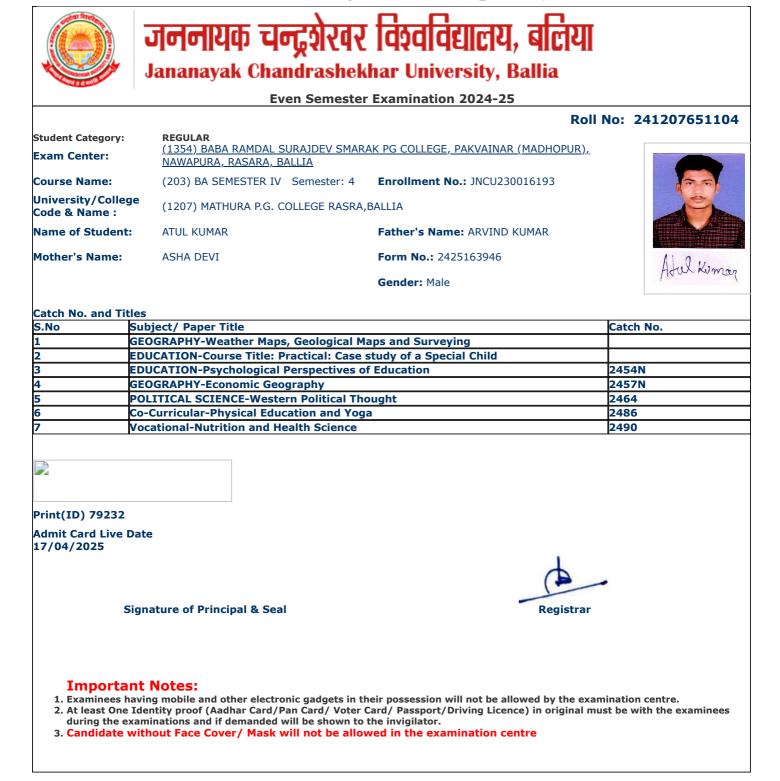

3. Candidate without Face Cover/ Mask will not be allowed in the examination centre

onten free

 $jncu.in/AdmitCardSem 2425\_BulkPrint.aspx$ 

١

|                                     | Lven Semest                                 | er Examination 2024-25                                                                         |                      |
|-------------------------------------|---------------------------------------------|------------------------------------------------------------------------------------------------|----------------------|
|                                     |                                             | R                                                                                              | oll No: 241207651138 |
| Student Category:                   | REGULAR<br>(1354) BABA RAMDAL SURAJDEV SMA  | ARAK PG COLLEGE, PAKVAINAR (MADHOPUR                                                           | ).                   |
| Exam Center:                        | NAWAPURA, RASARA, BALLIA                    | <u></u>                                                                                        |                      |
| Course Name:                        | (203) BA SEMESTER IV Semester: 4            | Enroliment No.: JNCU230011574                                                                  |                      |
| University/College<br>Code & Name : | (1207) MATHURA P.G. COLLEGE RASR            | A,BALLIA                                                                                       |                      |
| Name of Student:                    | DIVANSHU KUMAR                              | Father's Name: OMPRAKASH RAM                                                                   |                      |
| Mother's Name:                      | SUMAN DEVI                                  | Form No.: 2425161275                                                                           | Twopshil             |
|                                     |                                             | Gender: Male                                                                                   | Divanshukumas        |
| Catch No. and Title                 |                                             |                                                                                                |                      |
|                                     | ubject/ Paper Title                         |                                                                                                | Catch No.            |
|                                     | EOGRAPHY-Weather Maps, Geological           |                                                                                                |                      |
|                                     | DUCATION-Course Title: Practical: Case      |                                                                                                | 2454N                |
|                                     | DUCATION-Psychological Perspectives         | of Education                                                                                   | 2454N                |
|                                     | EOGRAPHY-Economic Geography                 |                                                                                                | 2457N                |
|                                     | INDI-हिन्दी अनुवाद                          |                                                                                                | 2458                 |
|                                     | o-Curricular-Physical Education and Yoga    |                                                                                                | 2486<br>2490         |
|                                     |                                             |                                                                                                |                      |
| Print(ID) 74809                     |                                             |                                                                                                |                      |
| Admit Card Live Da<br>17/04/2025    | ate                                         |                                                                                                |                      |
| Sig                                 | gnature of Principal & Seal                 | Registra                                                                                       | ar                   |
|                                     | ving mobile and other electronic gadgets in | their possession will not be allowed by the e<br>r Card/ Passport/Driving Licence) in original |                      |