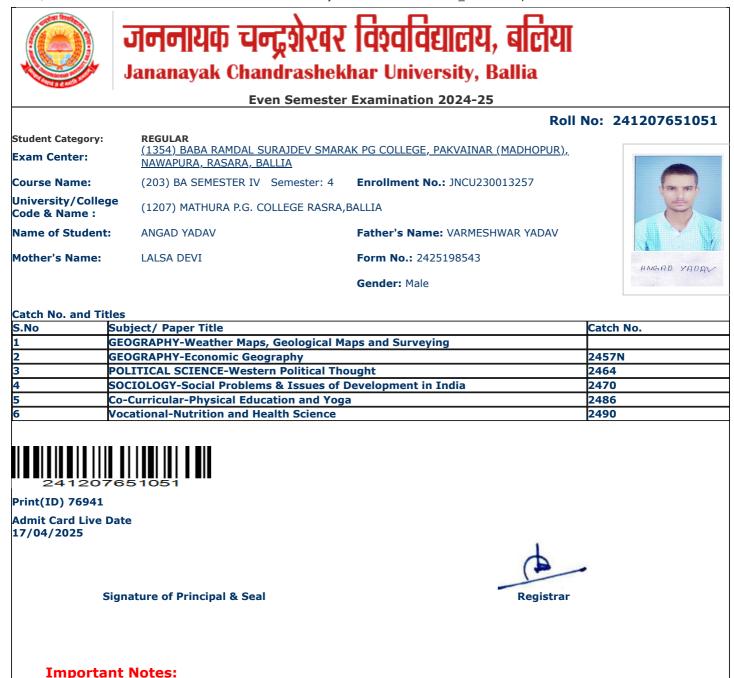

| S.No | Subject/ Paper Title                                       | Catch No. |
|------|------------------------------------------------------------|-----------|
| 1    | GEOGRAPHY-Weather Maps, Geological Maps and Surveying      |           |
| 2    | GEOGRAPHY-Economic Geography                               | 2457N     |
| 3    | POLITICAL SCIENCE-Western Political Thought                | 2464      |
| 4    | SOCIOLOGY-Social Problems & Issues of Development in India | 2470      |
| 5    | Co-Curricular-Physical Education and Yoga                  | 2486      |
| 6    | Vocational-Nutrition and Health Science                    | 2490      |