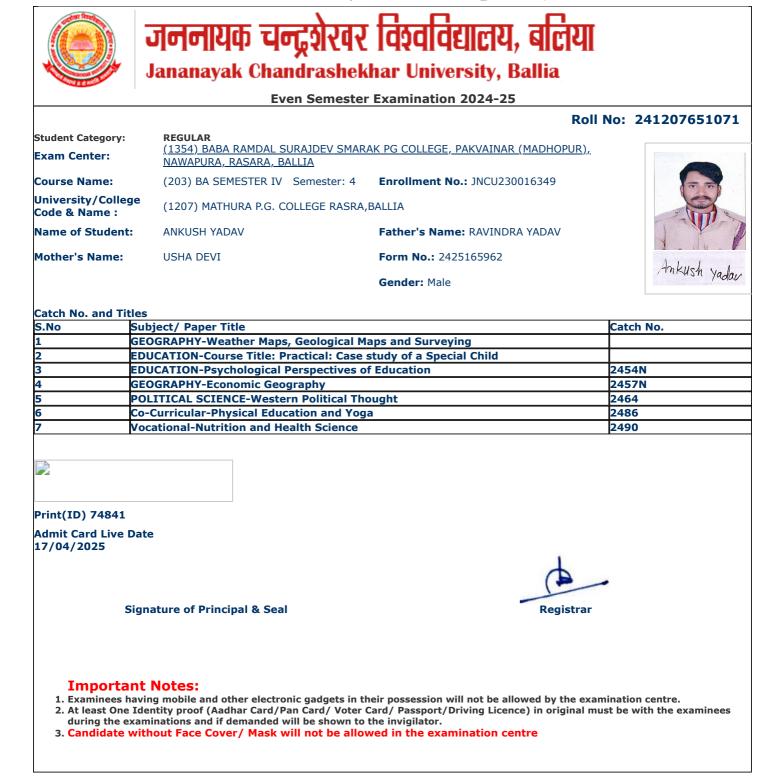

3. Candidate without Face Cover/ Mask will not be allowed in the examination centre

onten free

 $jncu.in/AdmitCardSem 2425\_BulkPrint.aspx$ 

١

|                                     | Lven Semest                                 | er Examination 2024-25                                                                         |                      |
|-------------------------------------|---------------------------------------------|------------------------------------------------------------------------------------------------|----------------------|
|                                     |                                             | R                                                                                              | oll No: 241207651138 |
| Student Category:                   | REGULAR<br>(1354) BABA RAMDAL SURAJDEV SMA  | ARAK PG COLLEGE, PAKVAINAR (MADHOPUR                                                           | ).                   |
| Exam Center:                        | NAWAPURA, RASARA, BALLIA                    | <u></u>                                                                                        |                      |
| Course Name:                        | (203) BA SEMESTER IV Semester: 4            | Enroliment No.: JNCU230011574                                                                  |                      |
| University/College<br>Code & Name : | (1207) MATHURA P.G. COLLEGE RASR            | A,BALLIA                                                                                       |                      |
| Name of Student:                    | DIVANSHU KUMAR                              | Father's Name: OMPRAKASH RAM                                                                   |                      |
| Mother's Name:                      | SUMAN DEVI                                  | Form No.: 2425161275                                                                           | Twopshil             |
|                                     |                                             | Gender: Male                                                                                   | Divanshukumas        |
| Catch No. and Title                 |                                             |                                                                                                |                      |
|                                     | ubject/ Paper Title                         |                                                                                                | Catch No.            |
|                                     | EOGRAPHY-Weather Maps, Geological           |                                                                                                |                      |
|                                     | DUCATION-Course Title: Practical: Case      |                                                                                                | 2454N                |
|                                     | DUCATION-Psychological Perspectives         | of Education                                                                                   | 2454N                |
|                                     | EOGRAPHY-Economic Geography                 |                                                                                                | 2457N                |
|                                     | INDI-हिन्दी अनुवाद                          |                                                                                                | 2458                 |
|                                     | o-Curricular-Physical Education and Yoga    |                                                                                                | 2486<br>2490         |
|                                     |                                             |                                                                                                |                      |
| Print(ID) 74809                     |                                             |                                                                                                |                      |
| Admit Card Live Da<br>17/04/2025    | ate                                         |                                                                                                |                      |
| Sig                                 | gnature of Principal & Seal                 | Registra                                                                                       | ar                   |
|                                     | ving mobile and other electronic gadgets in | their possession will not be allowed by the e<br>r Card/ Passport/Driving Licence) in original |                      |