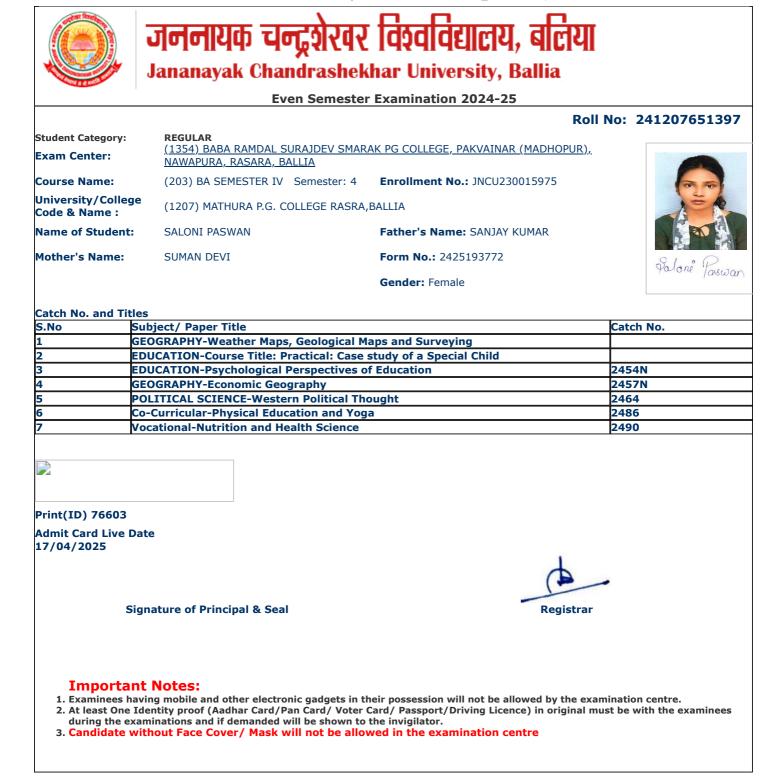

| S.No | Subject/ Paper Title                                       | Catch No. |
|------|------------------------------------------------------------|-----------|
| 1    | GEOGRAPHY-Weather Maps, Geological Maps and Surveying      |           |
| 2    | GEOGRAPHY-Economic Geography                               | 2457N     |
| 3    | POLITICAL SCIENCE-Western Political Thought                | 2464      |
| 4    | SOCIOLOGY-Social Problems & Issues of Development in India | 2470      |
| 5    | Co-Curricular-Physical Education and Yoga                  | 2486      |
| 6    | Vocational-Nutrition and Health Science                    | 2490      |