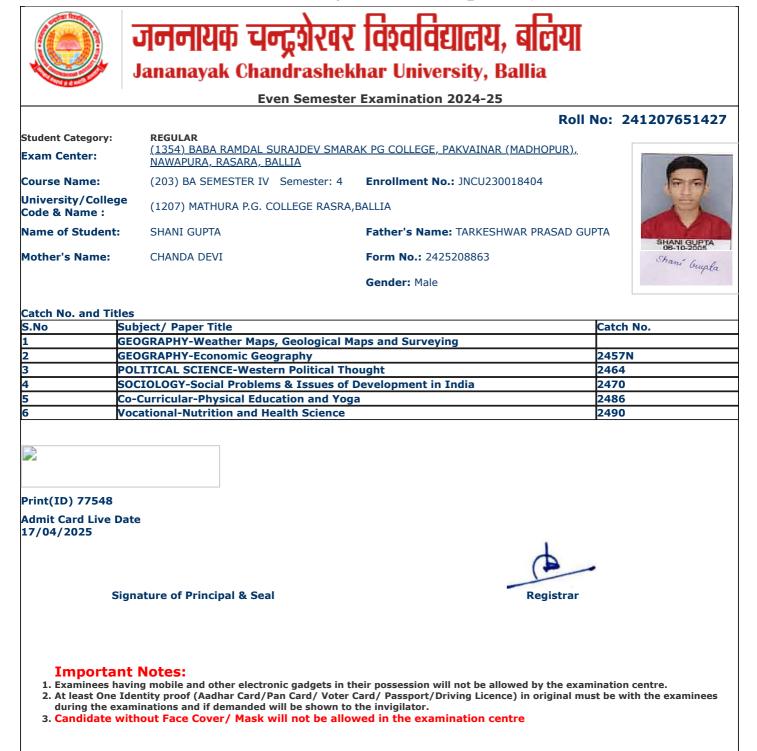

| S.No | Subject/ Paper Title                                       | Catch No. |
|------|------------------------------------------------------------|-----------|
| 1    | GEOGRAPHY-Weather Maps, Geological Maps and Surveying      |           |
| 2    | GEOGRAPHY-Economic Geography                               | 2457N     |
| 3    | POLITICAL SCIENCE-Western Political Thought                | 2464      |
| 4    | SOCIOLOGY-Social Problems & Issues of Development in India | 2470      |
| 5    | Co-Curricular-Physical Education and Yoga                  | 2486      |
| 6    | Vocational-Nutrition and Health Science                    | 2490      |