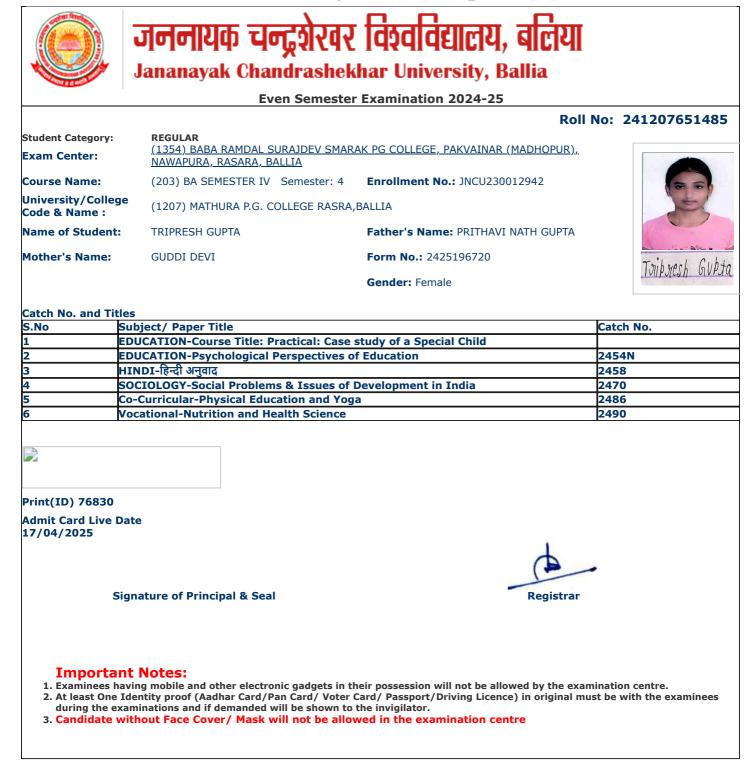

|                     |
| S                                                   | ignature of Principal & Seal                                                                                                                                                                               | Registrar                                                      | _                   |
| 1. Examinees ha<br>2. At least One<br>during the ex | nt Notes:<br>aving mobile and other electronic gadgets in the<br>Identity proof (Aadhar Card/Pan Card/ Voter<br>caminations and if demanded will be shown to<br>without Face Cover/ Mask will not be allow | Card/ Passport/Driving Licence) in original n the invigilator. |                     |





























- during the examinations and if demanded will be shown to the invigilator.
- 3. Candidate without Face Cover/ Mask will not be allowed in the examination centre



|                   | Even Semester                                             | Examination 2024-25                  |                 |
|-------------------|-----------------------------------------------------------|--------------------------------------|-----------------|
|                   | Lven Semester                                             |                                      | No: 24120765148 |
| Student Category: | REGULAR                                                   |                                      | 10. 24120/05140 |
|                   |