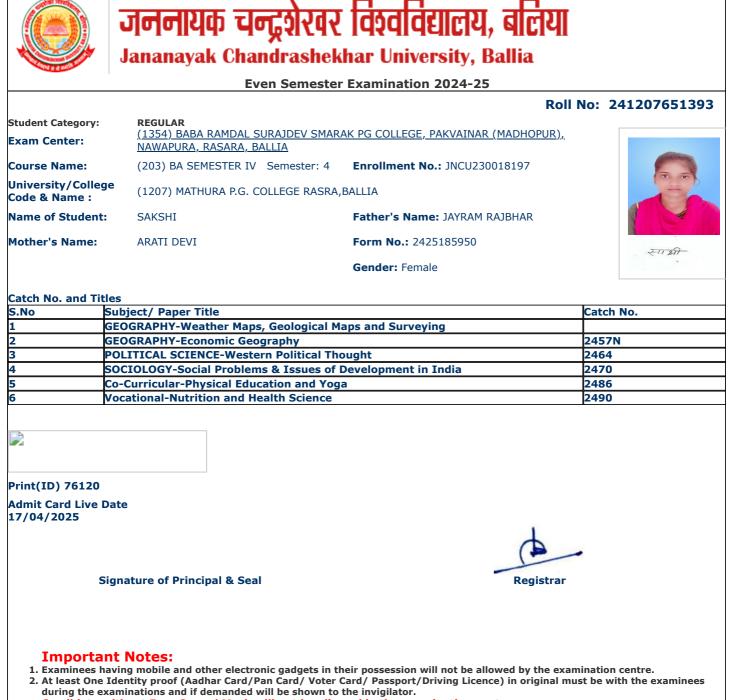

| S.No | Subject/ Paper Title                                       | Catch No. |
|------|------------------------------------------------------------|-----------|
| 1    | GEOGRAPHY-Weather Maps, Geological Maps and Surveying      |           |
| 2    | GEOGRAPHY-Economic Geography                               | 2457N     |
| 3    | POLITICAL SCIENCE-Western Political Thought                | 2464      |
| 4    | SOCIOLOGY-Social Problems & Issues of Development in India | 2470      |
| 5    | Co-Curricular-Physical Education and Yoga                  | 2486      |
| 6    | Vocational-Nutrition and Health Science                    | 2490      |