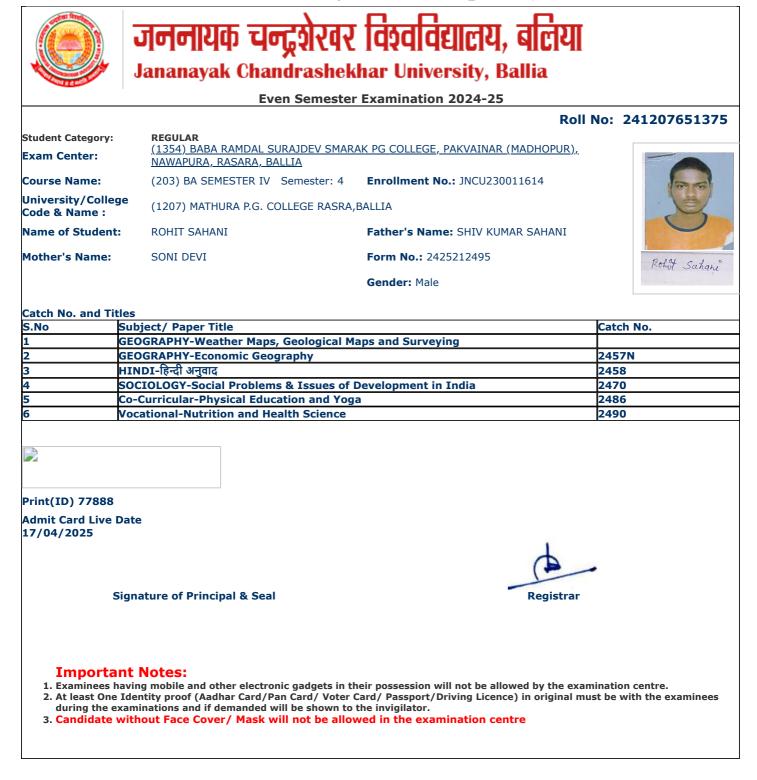

| S.No | Subject/ Paper Title                                       | Catch No. |
|------|------------------------------------------------------------|-----------|
| 1    | GEOGRAPHY-Weather Maps, Geological Maps and Surveying      |           |
| 2    | GEOGRAPHY-Economic Geography                               | 2457N     |
| 3    | POLITICAL SCIENCE-Western Political Thought                | 2464      |
| 4    | SOCIOLOGY-Social Problems & Issues of Development in India | 2470      |
| 5    | Co-Curricular-Physical Education and Yoga                  | 2486      |
| 6    | Vocational-Nutrition and Health Science                    | 2490      |