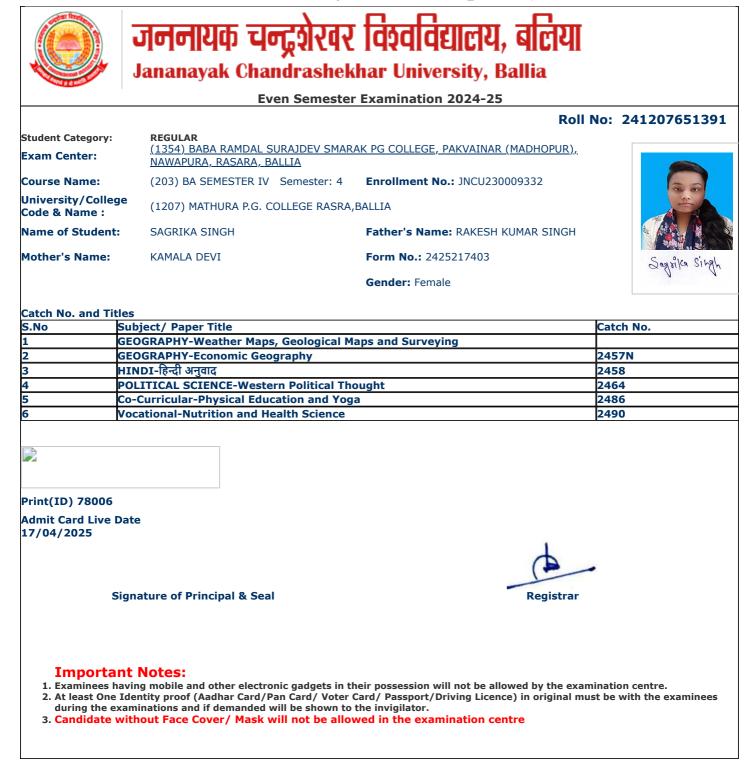

| S.No | Subject/ Paper Title                                       | Catch No. |
|------|------------------------------------------------------------|-----------|
| 1    | GEOGRAPHY-Weather Maps, Geological Maps and Surveying      |           |
| 2    | GEOGRAPHY-Economic Geography                               | 2457N     |
| 3    | POLITICAL SCIENCE-Western Political Thought                | 2464      |
| 4    | SOCIOLOGY-Social Problems & Issues of Development in India | 2470      |
| 5    | Co-Curricular-Physical Education and Yoga                  | 2486      |
| 6    | Vocational-Nutrition and Health Science                    | 2490      |