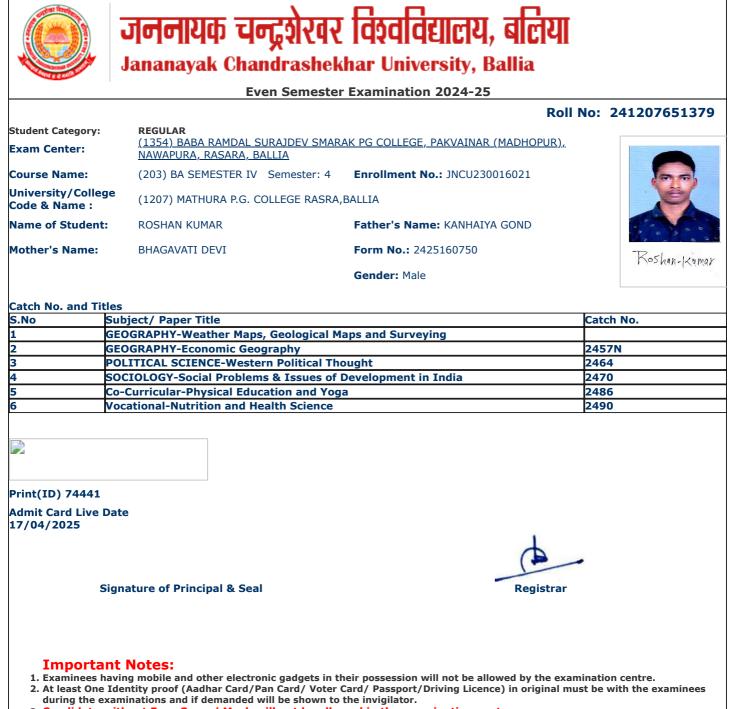

| S.No | Subject/ Paper Title                                       | Catch No. |
|------|------------------------------------------------------------|-----------|
| 1    | GEOGRAPHY-Weather Maps, Geological Maps and Surveying      |           |
| 2    | GEOGRAPHY-Economic Geography                               | 2457N     |
| 3    | POLITICAL SCIENCE-Western Political Thought                | 2464      |
| 4    | SOCIOLOGY-Social Problems & Issues of Development in India | 2470      |
| 5    | Co-Curricular-Physical Education and Yoga                  | 2486      |
| 6    | Vocational-Nutrition and Health Science                    | 2490      |