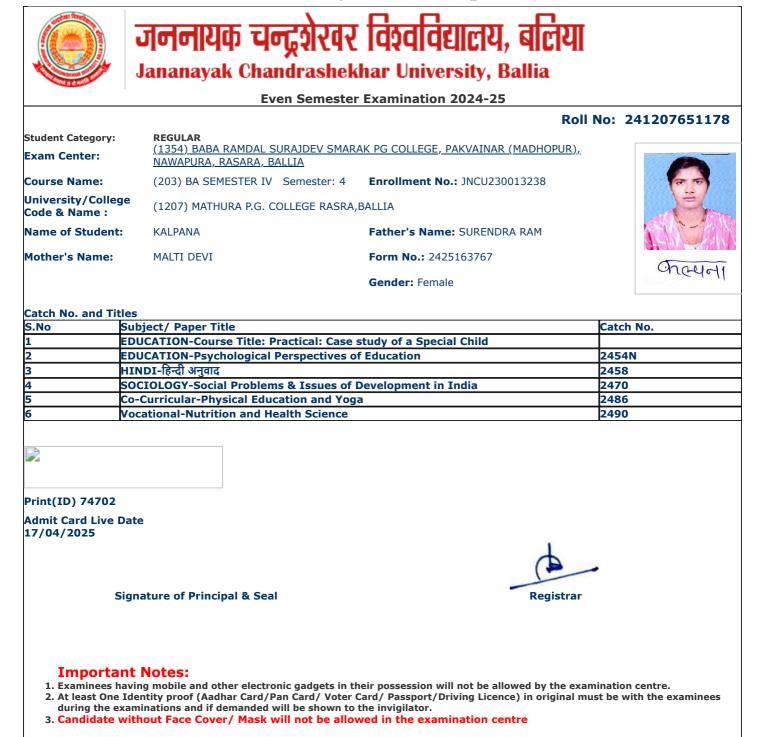

|                                      |                           |
| Admit Card Live                    | Date                                                                            |                                      |                           |
| ., 04, 2020                        |                                                                                 |                                      |                           |
|                                    | Signature of Principal & Seal                                                   | Registrar                            |                           |

3. Candidate without Face Cover/ Mask will not be allowed in the examination centre

٦





























- 1. Examinees having mobile and other electronic gadgets in their possession will not be allowed by the examination centre.
- 2. At least One Identity proof (Aadhar Card/Pan Card/ Voter Card/ Passport/Driving Licence) in original must be with the examinees during the examinations and if demanded will be shown to the invigilator.
- 3. Candidate without Face Cover/ Mask will not be allowed in the examination centre





3. Candidate without Face Cover/ Mask will not be allowed in the examination centre







A GREAT STREET

jncu.in/AdmitCardSem2425\_BulkPrint.aspx

П

١.

| KVAINAR (MADHOPUR),   JNCU230013828   SUBASH YADAV   85590   Khudh bu Vaday   Khudh bu Vaday   Catch No.   Child   2454N