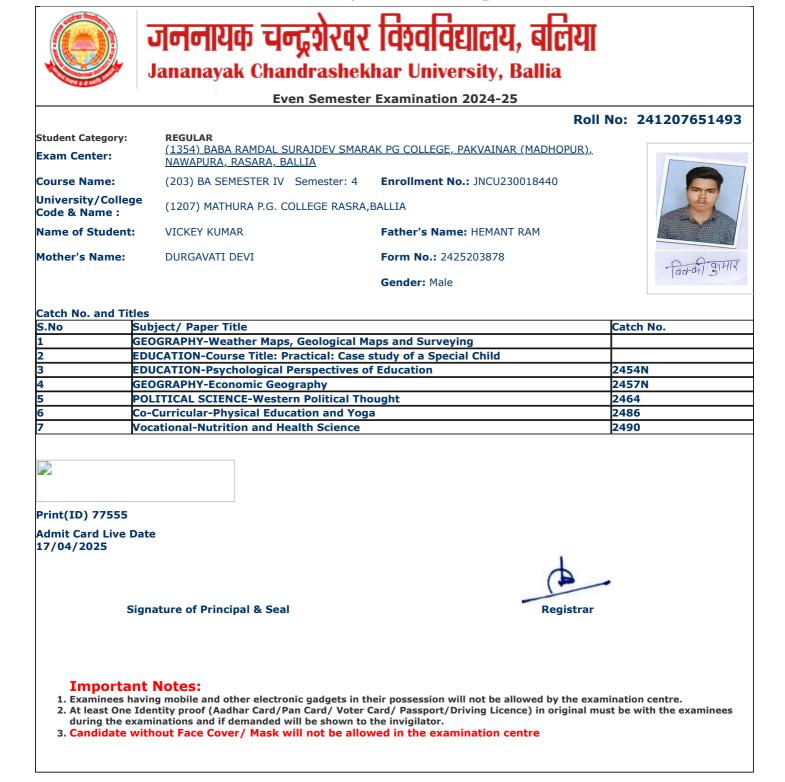

3. Candidate without Face Cover/ Mask will not be allowed in the examination centre

onten free

 $jncu.in/AdmitCardSem 2425\_BulkPrint.aspx$ 

١

|                                     | Lven Semest                                 | er Examination 2024-25                                                                         |                      |
|-------------------------------------|---------------------------------------------|------------------------------------------------------------------------------------------------|----------------------|
|                                     |                                             | R                                                                                              | oll No: 241207651138 |
| Student Category:                   | REGULAR<br>(1354) BABA RAMDAL SURAJDEV SMA  | ARAK PG COLLEGE, PAKVAINAR (MADHOPUR                                                           | ).                   |
| Exam Center:                        | NAWAPURA, RASARA, BALLIA                    | <u></u>                                                                                        |                      |
| Course Name:                        | (203) BA SEMESTER IV Semester: 4            | Enroliment No.: JNCU230011574                                                                  |                      |
| University/College<br>Code & Name : | (1207) MATHURA P.G. COLLEGE RASR            | A,BALLIA                                                                                       |                      |
| Name of Student:                    | DIVANSHU KUMAR                              | Father's Name: OMPRAKASH RAM                                                                   |                      |
| Mother's Name:                      | SUMAN DEVI                                  | Form No.: 2425161275                                                                           | Twopshil             |
|                                     |                                             | Gender: Male                                                                                   | Divanshukumas        |
| Catch No. and Title                 |                                             |                                                                                                |                      |
|                                     | ubject/ Paper Title                         |                                                                                                | Catch No.            |
|                                     | EOGRAPHY-Weather Maps, Geological           |                                                                                                |                      |
|                                     | DUCATION-Course Title: Practical: Case      |                                                                                                | 2454N                |
|                                     | DUCATION-Psychological Perspectives         | of Education                                                                                   | 2454N                |
|                                     | EOGRAPHY-Economic Geography                 |                                                                                                | 2457N                |
|                                     | INDI-हिन्दी अनुवाद                          |                                                                                                | 2458                 |
|                                     | o-Curricular-Physical Education and Yoga    |                                                                                                | 2486<br>2490         |
|                                     |                                             |                                                                                                |                      |
| Print(ID) 74809                     |                                             |                                                                                                |                      |
| Admit Card Live Da<br>17/04/2025    | ate                                         |                                                                                                |                      |
| Sig                                 | gnature of Principal & Seal                 | Registra                                                                                       | ar                   |
|                                     | ving mobile and other electronic gadgets in | their possession will not be allowed by the e<br>r Card/ Passport/Driving Licence) in original |                      |