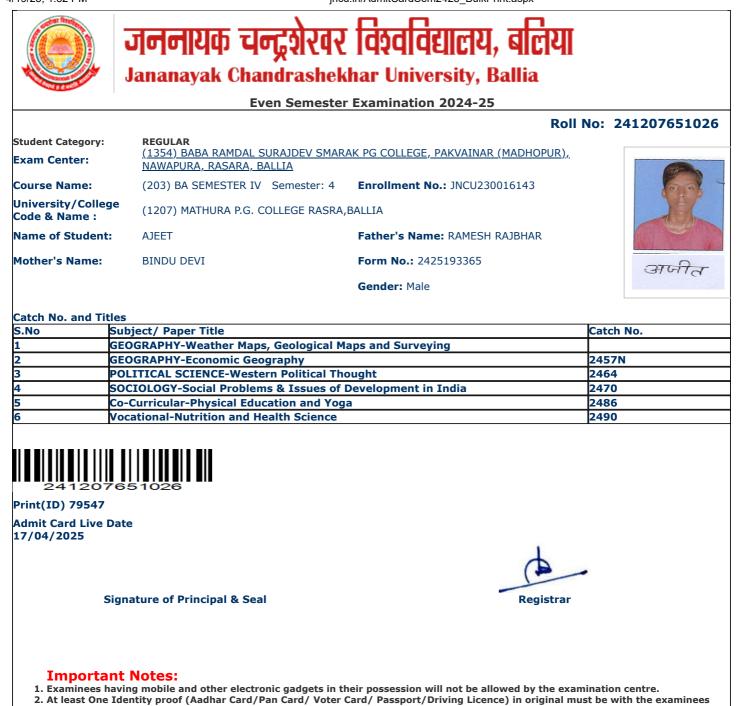

| S.No | Subject/ Paper Title                                       | Catch No. |
|------|------------------------------------------------------------|-----------|
| 1    | GEOGRAPHY-Weather Maps, Geological Maps and Surveying      |           |
| 2    | GEOGRAPHY-Economic Geography                               | 2457N     |
| 3    | POLITICAL SCIENCE-Western Political Thought                | 2464      |
| 4    | SOCIOLOGY-Social Problems & Issues of Development in India | 2470      |
| 5    | Co-Curricular-Physical Education and Yoga                  | 2486      |
| 6    | Vocational-Nutrition and Health Science                    | 2490      |