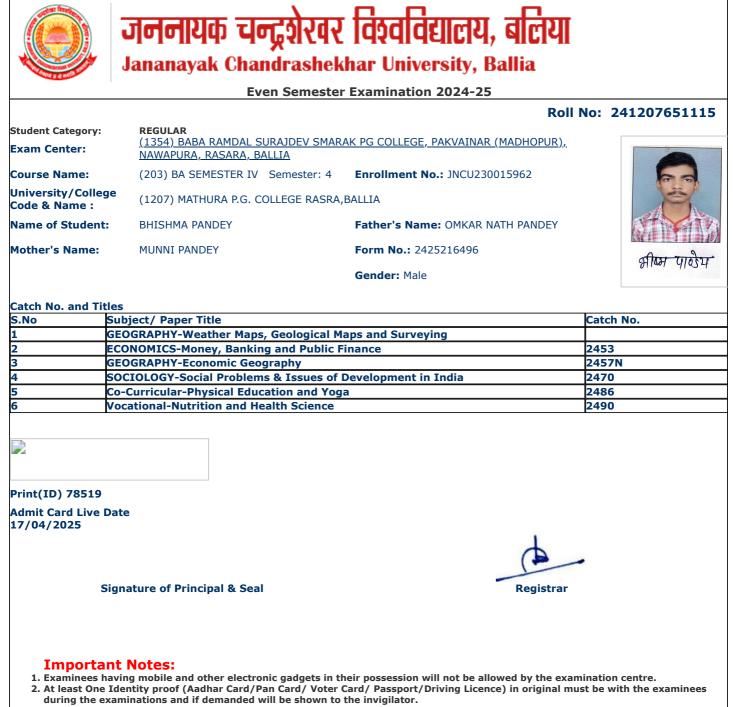

| S.No | Subject/ Paper Title                                       | Catch No. |
|------|------------------------------------------------------------|-----------|
| 1    | GEOGRAPHY-Weather Maps, Geological Maps and Surveying      |           |
| 2    | GEOGRAPHY-Economic Geography                               | 2457N     |
| 3    | POLITICAL SCIENCE-Western Political Thought                | 2464      |
| 4    | SOCIOLOGY-Social Problems & Issues of Development in India | 2470      |
| 5    | Co-Curricular-Physical Education and Yoga                  | 2486      |
| 6    | Vocational-Nutrition and Health Science                    | 2490      |