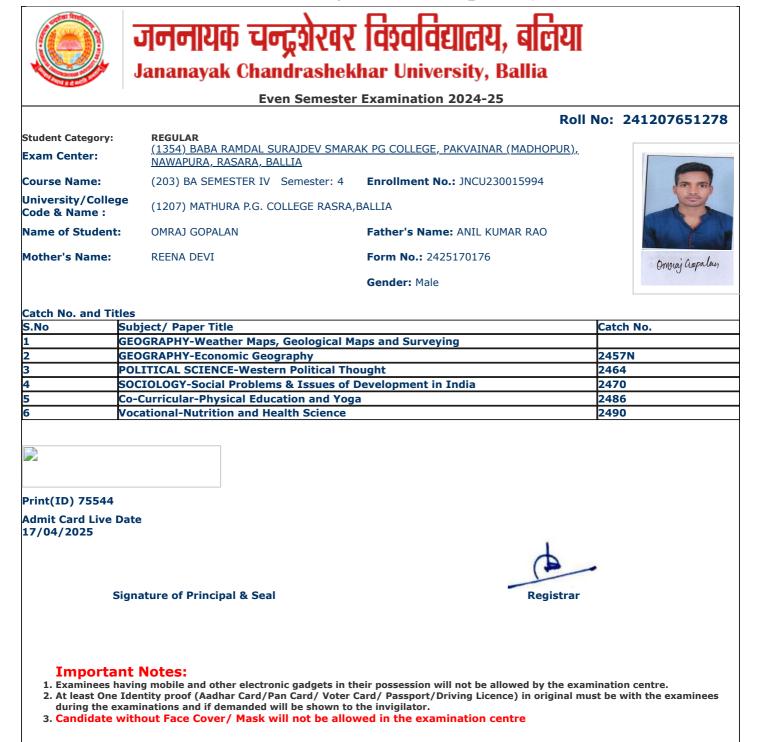

| S.No | Subject/ Paper Title                                       | Catch No. |
|------|------------------------------------------------------------|-----------|
| 1    | GEOGRAPHY-Weather Maps, Geological Maps and Surveying      |           |
| 2    | GEOGRAPHY-Economic Geography                               | 2457N     |
| 3    | POLITICAL SCIENCE-Western Political Thought                | 2464      |
| 4    | SOCIOLOGY-Social Problems & Issues of Development in India | 2470      |
| 5    | Co-Curricular-Physical Education and Yoga                  | 2486      |
| 6    | Vocational-Nutrition and Health Science                    | 2490      |