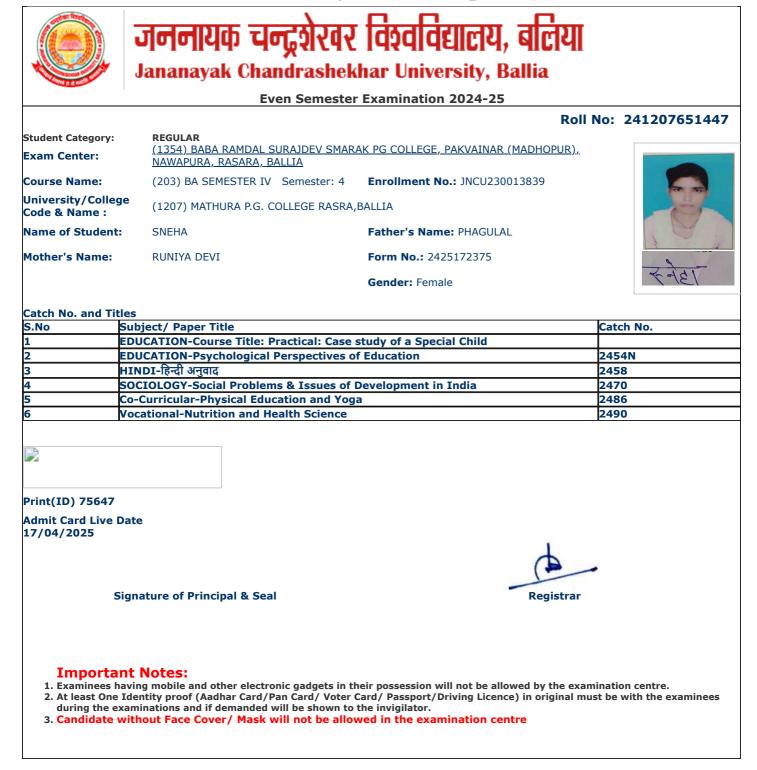

| S.No | Subject/ Paper Title                                       | Catch No. |
|------|------------------------------------------------------------|-----------|
| 1    | GEOGRAPHY-Weather Maps, Geological Maps and Surveying      |           |
| 2    | GEOGRAPHY-Economic Geography                               | 2457N     |
| 3    | POLITICAL SCIENCE-Western Political Thought                | 2464      |
| 4    | SOCIOLOGY-Social Problems & Issues of Development in India | 2470      |
| 5    | Co-Curricular-Physical Education and Yoga                  | 2486      |
| 6    | Vocational-Nutrition and Health Science                    | 2490      |