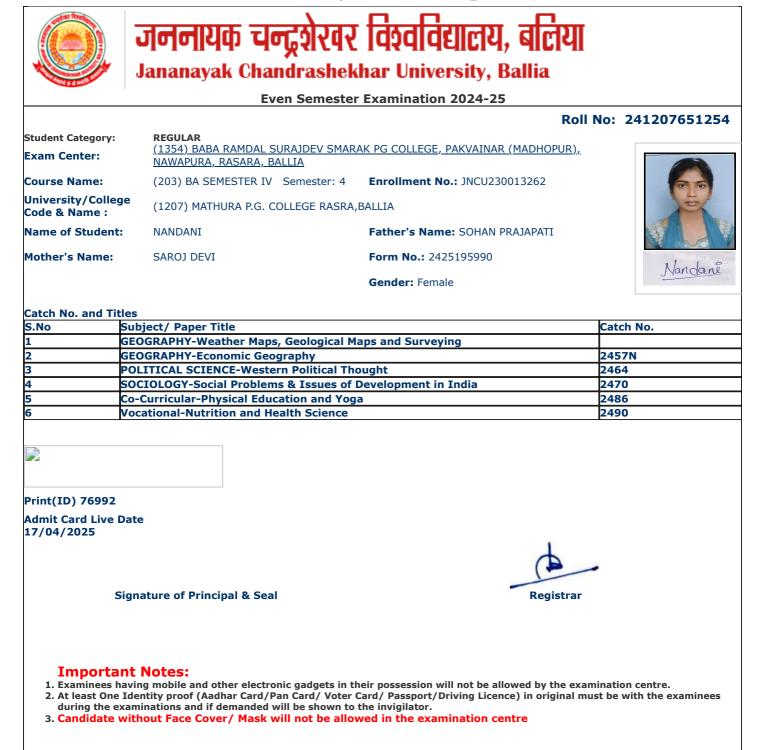

| S.No | Subject/ Paper Title                                       | Catch No. |
|------|------------------------------------------------------------|-----------|
| 1    | GEOGRAPHY-Weather Maps, Geological Maps and Surveying      |           |
| 2    | GEOGRAPHY-Economic Geography                               | 2457N     |
| 3    | POLITICAL SCIENCE-Western Political Thought                | 2464      |
| 4    | SOCIOLOGY-Social Problems & Issues of Development in India | 2470      |
| 5    | Co-Curricular-Physical Education and Yoga                  | 2486      |
| 6    | Vocational-Nutrition and Health Science                    | 2490      |