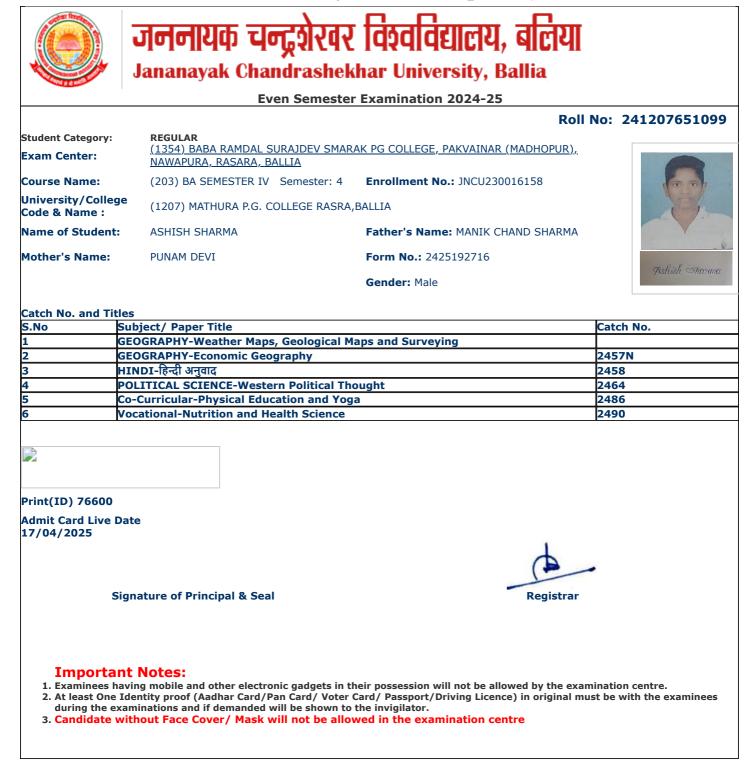

### **Important Notes:**

- 2. At least One Identity proof (Aadhar Card/Pan Card/ Voter Card/ Passport/Driving Licence) in original must be with the examinees during the examinations and if demanded will be shown to the invigilator.
- 3. Candidate without Face Cover/ Mask will not be allowed in the examination centre