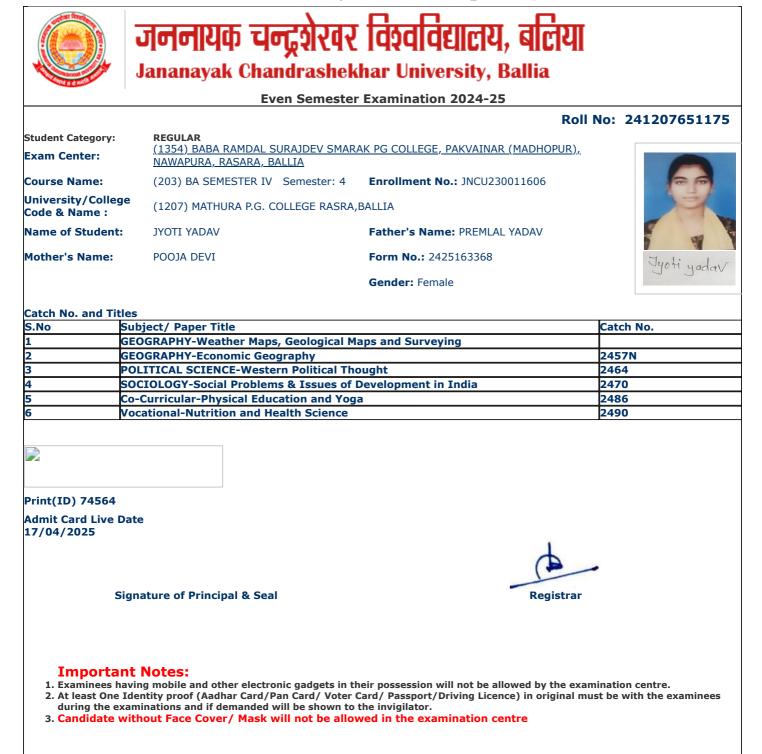

| S.No | Subject/ Paper Title                                       | Catch No. |
|------|------------------------------------------------------------|-----------|
| 1    | GEOGRAPHY-Weather Maps, Geological Maps and Surveying      |           |
| 2    | GEOGRAPHY-Economic Geography                               | 2457N     |
| 3    | POLITICAL SCIENCE-Western Political Thought                | 2464      |
| 4    | SOCIOLOGY-Social Problems & Issues of Development in India | 2470      |
| 5    | Co-Curricular-Physical Education and Yoga                  | 2486      |
| 6    | Vocational-Nutrition and Health Science                    | 2490      |