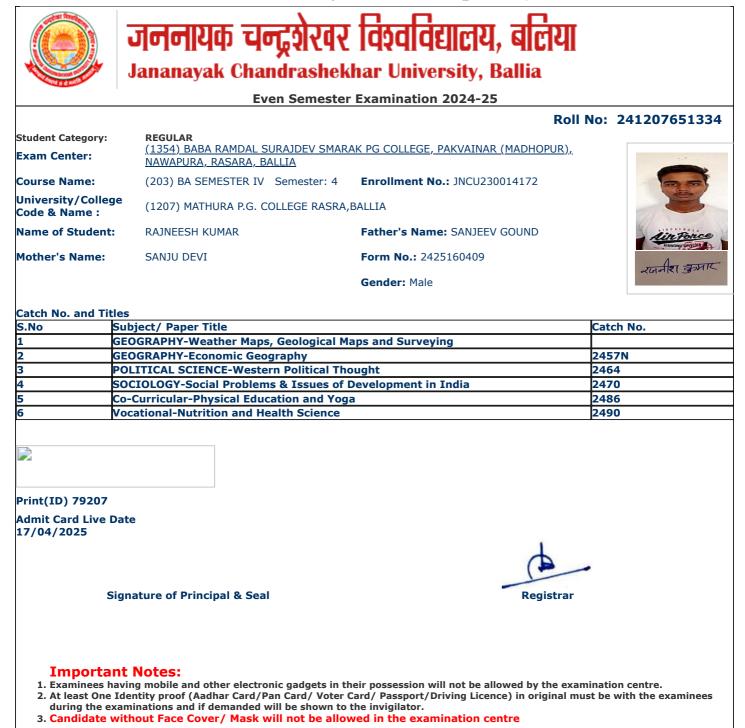

| S.No | Subject/ Paper Title                                       | Catch No. |
|------|------------------------------------------------------------|-----------|
| 1    | GEOGRAPHY-Weather Maps, Geological Maps and Surveying      |           |
| 2    | GEOGRAPHY-Economic Geography                               | 2457N     |
| 3    | POLITICAL SCIENCE-Western Political Thought                | 2464      |
| 4    | SOCIOLOGY-Social Problems & Issues of Development in India | 2470      |
| 5    | Co-Curricular-Physical Education and Yoga                  | 2486      |
| 6    | Vocational-Nutrition and Health Science                    | 2490      |