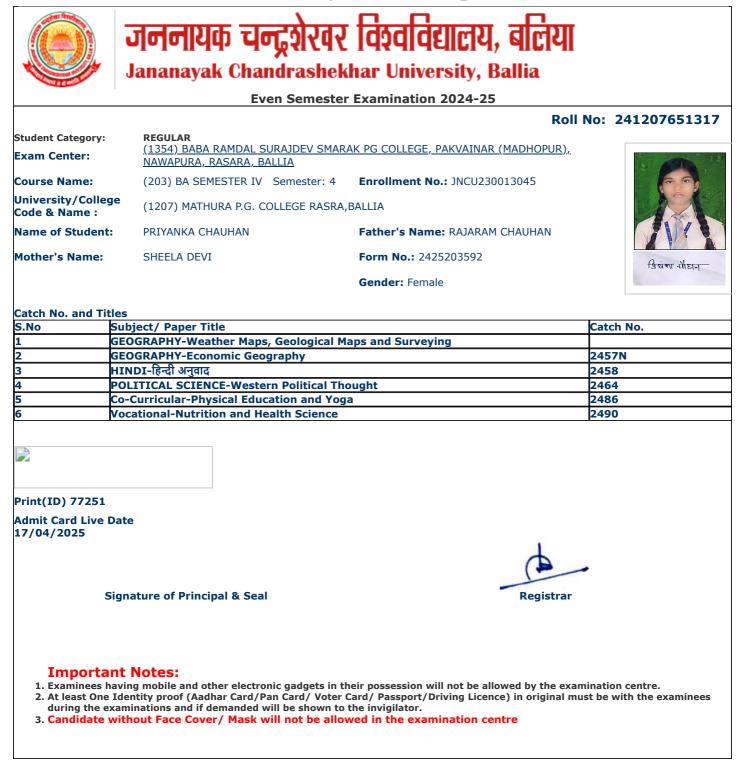

| S.No | Subject/ Paper Title                                       | Catch No. |
|------|------------------------------------------------------------|-----------|
| 1    | GEOGRAPHY-Weather Maps, Geological Maps and Surveying      |           |
| 2    | GEOGRAPHY-Economic Geography                               | 2457N     |
| 3    | POLITICAL SCIENCE-Western Political Thought                | 2464      |
| 4    | SOCIOLOGY-Social Problems & Issues of Development in India | 2470      |
| 5    | Co-Curricular-Physical Education and Yoga                  | 2486      |
| 6    | Vocational-Nutrition and Health Science                    | 2490      |