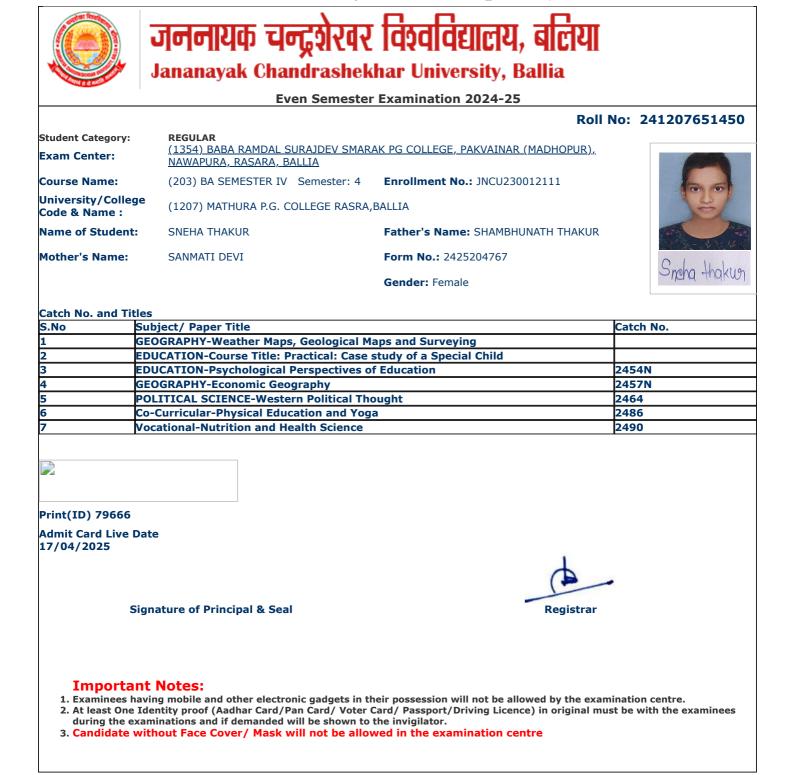

| S.No | Subject/ Paper Title                                       | Catch No. |
|------|------------------------------------------------------------|-----------|
| 1    | GEOGRAPHY-Weather Maps, Geological Maps and Surveying      |           |
| 2    | GEOGRAPHY-Economic Geography                               | 2457N     |
| 3    | POLITICAL SCIENCE-Western Political Thought                | 2464      |
| 4    | SOCIOLOGY-Social Problems & Issues of Development in India | 2470      |
| 5    | Co-Curricular-Physical Education and Yoga                  | 2486      |
| 6    | Vocational-Nutrition and Health Science                    | 2490      |