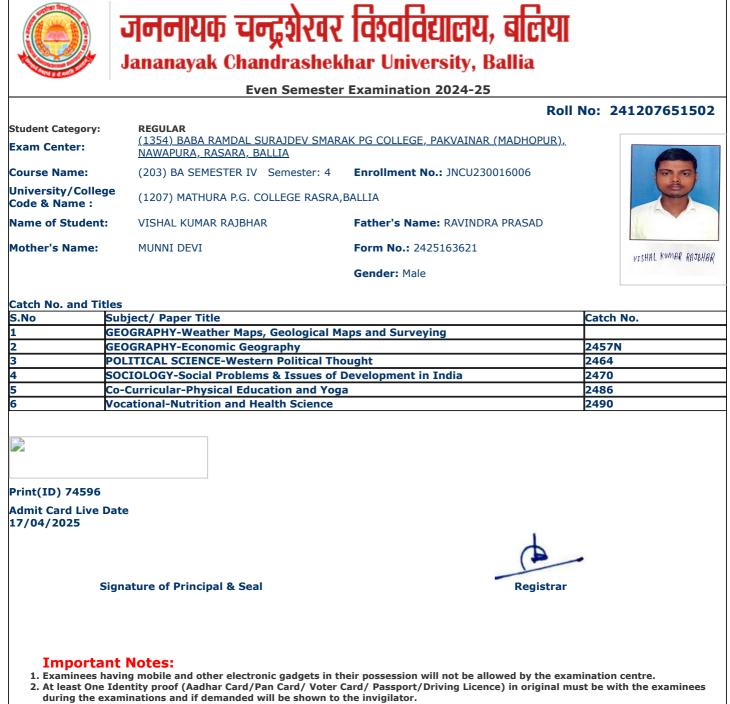

| S.No | Subject/ Paper Title                                       | Catch No. |
|------|------------------------------------------------------------|-----------|
| 1    | GEOGRAPHY-Weather Maps, Geological Maps and Surveying      |           |
| 2    | GEOGRAPHY-Economic Geography                               | 2457N     |
| 3    | POLITICAL SCIENCE-Western Political Thought                | 2464      |
| 4    | SOCIOLOGY-Social Problems & Issues of Development in India | 2470      |
| 5    | Co-Curricular-Physical Education and Yoga                  | 2486      |
| 6    | Vocational-Nutrition and Health Science                    | 2490      |