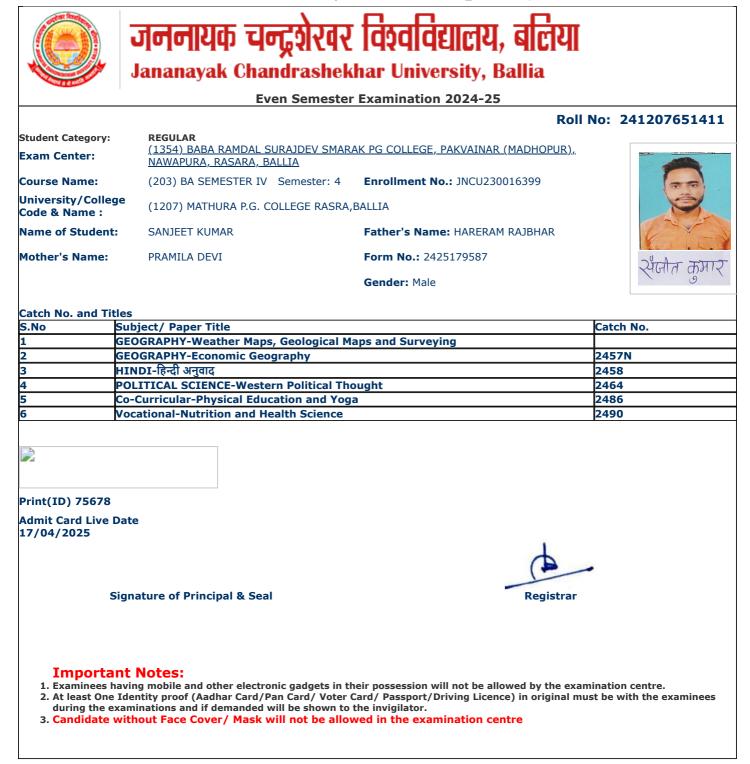

| S.No | Subject/ Paper Title                                       | Catch No. |
|------|------------------------------------------------------------|-----------|
| 1    | GEOGRAPHY-Weather Maps, Geological Maps and Surveying      |           |
| 2    | GEOGRAPHY-Economic Geography                               | 2457N     |
| 3    | POLITICAL SCIENCE-Western Political Thought                | 2464      |
| 4    | SOCIOLOGY-Social Problems & Issues of Development in India | 2470      |
| 5    | Co-Curricular-Physical Education and Yoga                  | 2486      |
| 6    | Vocational-Nutrition and Health Science                    | 2490      |