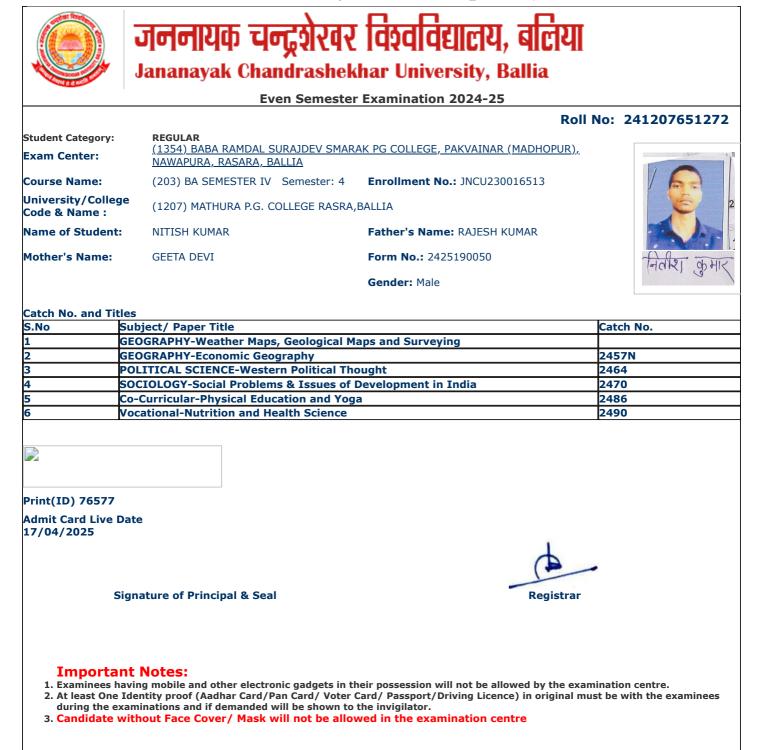

Г

jncu.in/AdmitCardSem2425\_BulkPrint.aspx

|                                    | Even Semester                                                                   | Examination 2024-25                  |                           |
|------------------------------------|---------------------------------------------------------------------------------|--------------------------------------|---------------------------|
|                                    |                                                                                 | Roll                                 | No: 241207651164          |
| Student Category:                  | <b>REGULAR</b><br>(1354) BABA RAMDAL SURAJDEV SMAR/<br>NAWAPURA, RASARA, BALLIA | AK PG COLLEGE, PAKVAINAR (MADHOPUR), |                           |
| Course Name:                       | (203) BA SEMESTER IV Semester: 4                                                | Enrollment No.: JNCU230016155        | 00                        |
| Jniversity/Colleg<br>Code & Name : | ge (1207) MATHURA P.G. COLLEGE RASRA,                                           | BALLIA                               |                           |
| Name of Student                    | : JITENDRA RAJBHAR                                                              | Father's Name: INDRADEV RAJBHAR      | RAJBHAR<br>000-19(05/2022 |
| other's Name:                      | MANJU DEVI                                                                      | Form No.: 2425194493                 | pos-osmizor               |
|                                    |                                                                                 | Gender: Male                         | entertery                 |
| Catch No. and Tit                  | Her                                                                             |                                      |                           |
|                                    | Subject/ Paper Title                                                            |                                      | Catch No.                 |
|                                    | GEOGRAPHY-Weather Maps, Geological Ma                                           | aps and Surveying                    |                           |
| 2                                  | GEOGRAPHY-Economic Geography                                                    |                                      | 2457N                     |
| 3                                  | POLITICAL SCIENCE-Western Political The                                         | ought                                | 2464                      |
|                                    | OCIOLOGY-Social Problems & Issues of Development in India                       |                                      | 2470                      |
| 5                                  | o-Curricular-Physical Education and Yoga                                        |                                      | 2486                      |
|                                    | /ocational-Nutrition and Health Science                                         |                                      | 2490                      |
|                                    |                                                                                 |                                      |                           |
|                                    |                                                                                 |                                      |                           |
| Print(ID) 76690                    |                                                                                 |                                      |                           |
| Admit Card Live                    | Date                                                                            |                                      |                           |
| ., 04, 2020                        |                                                                                 |                                      |                           |
|                                    | Signature of Principal & Seal                                                   | Registrar                            |                           |