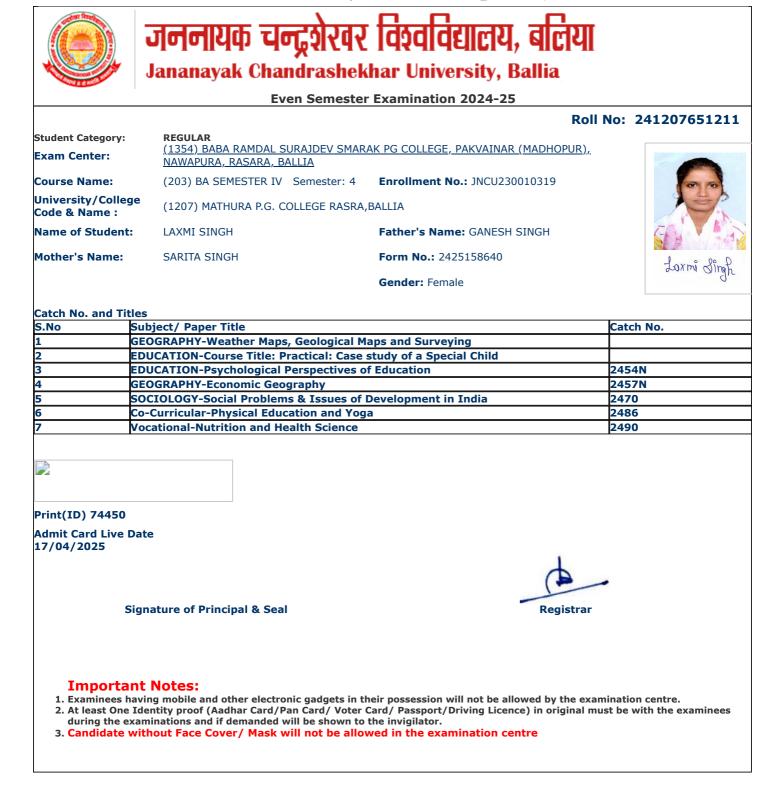

| S.No | Subject/ Paper Title                                       | Catch No. |
|------|------------------------------------------------------------|-----------|
| 1    | GEOGRAPHY-Weather Maps, Geological Maps and Surveying      |           |
| 2    | GEOGRAPHY-Economic Geography                               | 2457N     |
| 3    | POLITICAL SCIENCE-Western Political Thought                | 2464      |
| 4    | SOCIOLOGY-Social Problems & Issues of Development in India | 2470      |
| 5    | Co-Curricular-Physical Education and Yoga                  | 2486      |
| 6    | Vocational-Nutrition and Health Science                    | 2490      |