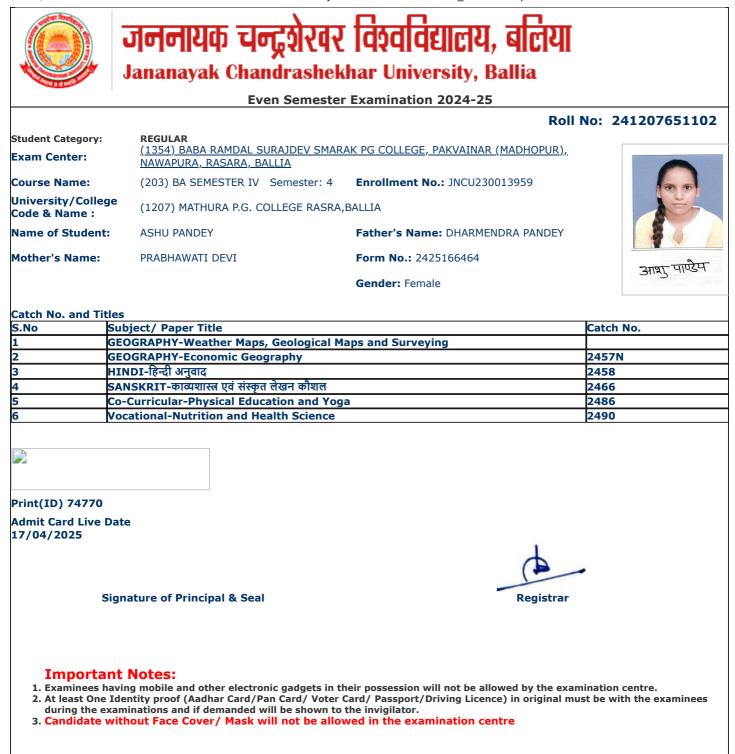

| S.No | Subject/ Paper Title                                       | Catch No. |
|------|------------------------------------------------------------|-----------|
| 1    | GEOGRAPHY-Weather Maps, Geological Maps and Surveying      |           |
| 2    | GEOGRAPHY-Economic Geography                               | 2457N     |
| 3    | POLITICAL SCIENCE-Western Political Thought                | 2464      |
| 4    | SOCIOLOGY-Social Problems & Issues of Development in India | 2470      |
| 5    | Co-Curricular-Physical Education and Yoga                  | 2486      |
| 6    | Vocational-Nutrition and Health Science                    | 2490      |