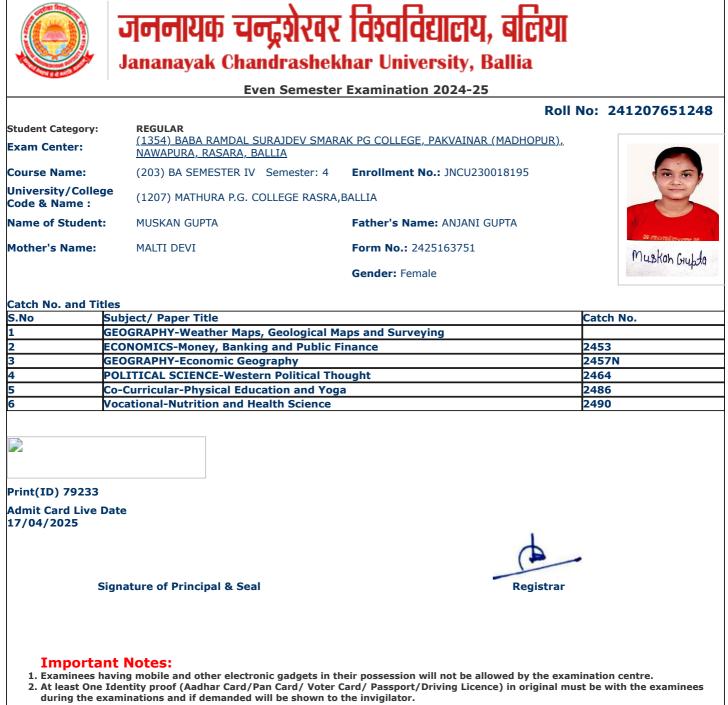

| S.No | Subject/ Paper Title                                       | Catch No. |
|------|------------------------------------------------------------|-----------|
| 1    | GEOGRAPHY-Weather Maps, Geological Maps and Surveying      |           |
| 2    | GEOGRAPHY-Economic Geography                               | 2457N     |
| 3    | POLITICAL SCIENCE-Western Political Thought                | 2464      |
| 4    | SOCIOLOGY-Social Problems & Issues of Development in India | 2470      |
| 5    | Co-Curricular-Physical Education and Yoga                  | 2486      |
| 6    | Vocational-Nutrition and Health Science                    | 2490      |