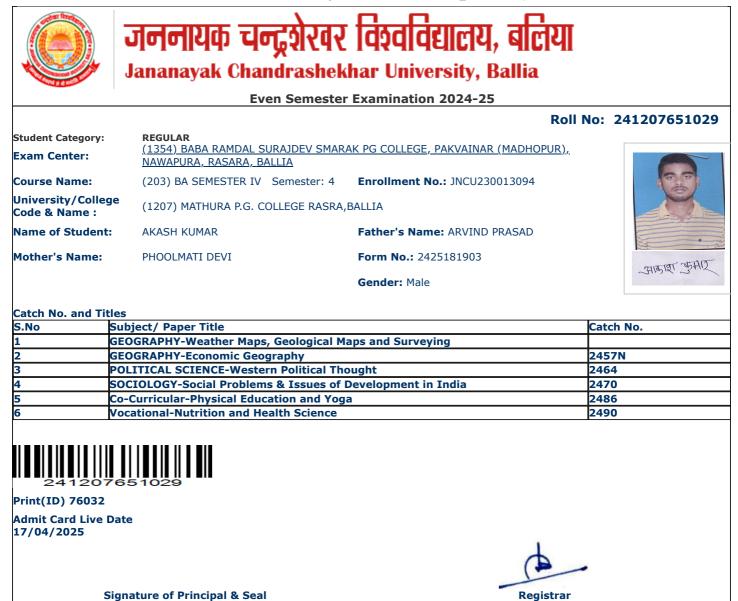

| S.No | Subject/ Paper Title                                       | Catch No. |
|------|------------------------------------------------------------|-----------|
| 1    | GEOGRAPHY-Weather Maps, Geological Maps and Surveying      |           |
| 2    | GEOGRAPHY-Economic Geography                               | 2457N     |
| 3    | POLITICAL SCIENCE-Western Political Thought                | 2464      |
| 4    | SOCIOLOGY-Social Problems & Issues of Development in India | 2470      |
| 5    | Co-Curricular-Physical Education and Yoga                  | 2486      |
| 6    | Vocational-Nutrition and Health Science                    | 2490      |