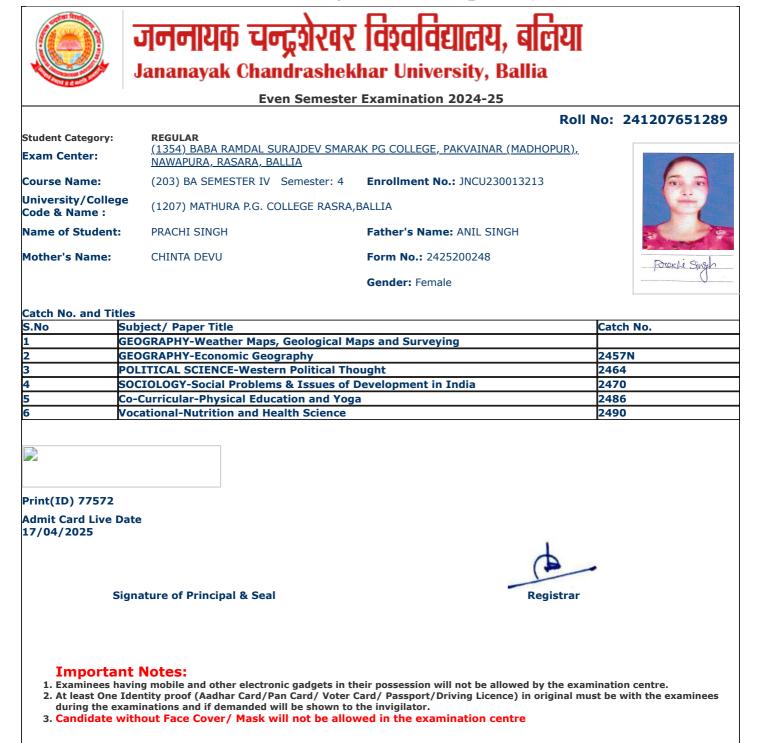

| S.No | Subject/ Paper Title                                       | Catch No. |
|------|------------------------------------------------------------|-----------|
| 1    | GEOGRAPHY-Weather Maps, Geological Maps and Surveying      |           |
| 2    | GEOGRAPHY-Economic Geography                               | 2457N     |
| 3    | POLITICAL SCIENCE-Western Political Thought                | 2464      |
| 4    | SOCIOLOGY-Social Problems & Issues of Development in India | 2470      |
| 5    | Co-Curricular-Physical Education and Yoga                  | 2486      |
| 6    | Vocational-Nutrition and Health Science                    | 2490      |