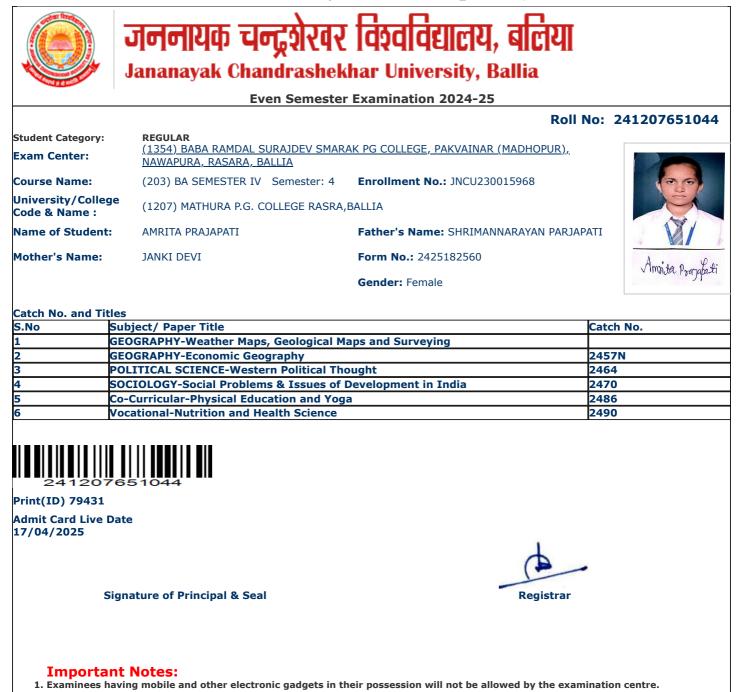

| S.No | Subject/ Paper Title                                       | Catch No. |
|------|------------------------------------------------------------|-----------|
| 1    | GEOGRAPHY-Weather Maps, Geological Maps and Surveying      |           |
| 2    | GEOGRAPHY-Economic Geography                               | 2457N     |
| 3    | POLITICAL SCIENCE-Western Political Thought                | 2464      |
| 4    | SOCIOLOGY-Social Problems & Issues of Development in India | 2470      |
| 5    | Co-Curricular-Physical Education and Yoga                  | 2486      |
| 6    | Vocational-Nutrition and Health Science                    | 2490      |