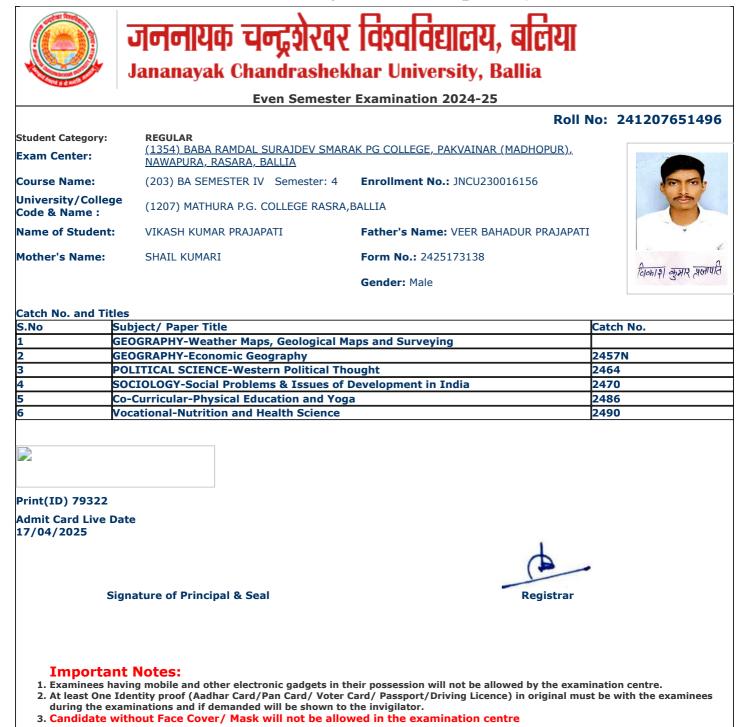

Г

jncu.in/AdmitCardSem2425\_BulkPrint.aspx

|                                    | Even Semester                                                                   | Examination 2024-25                  |                           |
|------------------------------------|---------------------------------------------------------------------------------|--------------------------------------|---------------------------|
|                                    |                                                                                 | Roll                                 | No: 241207651164          |
| Student Category:                  | <b>REGULAR</b><br>(1354) BABA RAMDAL SURAJDEV SMAR/<br>NAWAPURA, RASARA, BALLIA | AK PG COLLEGE, PAKVAINAR (MADHOPUR), |                           |
| Course Name:                       | (203) BA SEMESTER IV Semester: 4                                                | Enrollment No.: JNCU230016155        | 00                        |
| Jniversity/Colleg<br>Code & Name : | ge (1207) MATHURA P.G. COLLEGE RASRA,                                           | BALLIA                               |                           |
| Name of Student                    | : JITENDRA RAJBHAR                                                              | Father's Name: INDRADEV RAJBHAR      | RAJBHAR<br>000-19(05/2022 |
| other's Name:                      | MANJU DEVI                                                                      | Form No.: 2425194493                 | pos-osmizor               |
|                                    |                                                                                 | Gender: Male                         | entertery                 |
| Catch No. and Tit                  | Her                                                                             |                                      |                           |
|                                    | Subject/ Paper Title                                                            |                                      | Catch No.                 |
|                                    | GEOGRAPHY-Weather Maps, Geological Ma                                           | aps and Surveying                    |                           |
| 2                                  | GEOGRAPHY-Economic Geography                                                    |                                      | 2457N                     |
| 3                                  | POLITICAL SCIENCE-Western Political The                                         | ought                                | 2464                      |
|                                    | OCIOLOGY-Social Problems & Issues of Development in India                       |                                      | 2470                      |
| 5                                  | o-Curricular-Physical Education and Yoga                                        |                                      | 2486                      |
|                                    | /ocational-Nutrition and Health Science                                         |                                      | 2490                      |
|                                    |                                                                                 |                                      |                           |
|                                    |                                                                                 |                                      |                           |
| Print(ID) 76690                    |                                                                                 |                                      |                           |
| Admit Card Live                    | Date                                                                            |                                      |                           |
| ., 04, 2020                        |                                                                                 |                                      |                           |
|                                    | Signature of Principal & Seal                                                   | Registrar                            |                           |