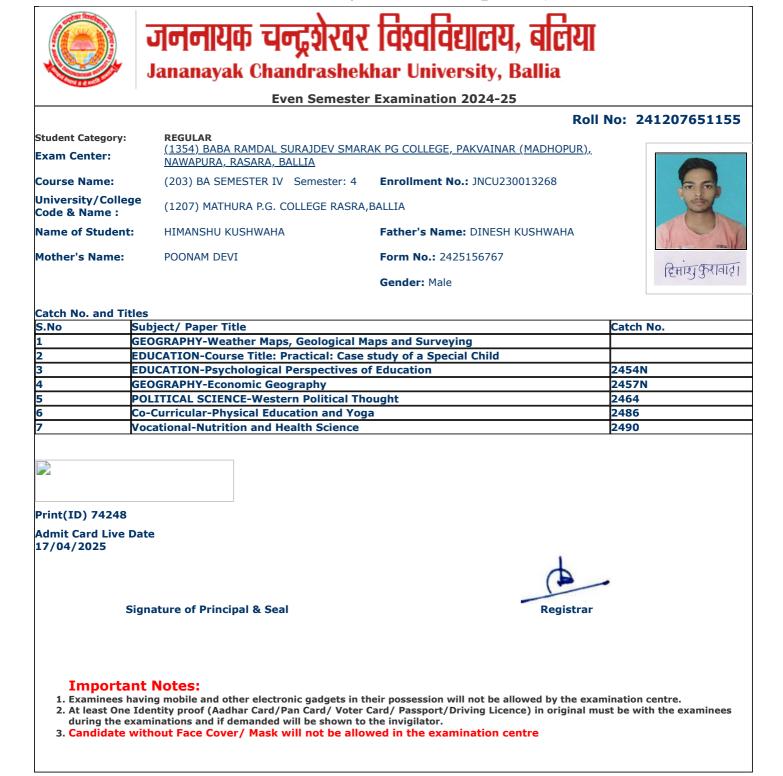

3. Candidate without Face Cover/ Mask will not be allowed in the examination centre

onten free

 $jncu.in/AdmitCardSem 2425\_BulkPrint.aspx$ 

١

|                                     | Lven Semest                                 | er Examination 2024-25                                                                         |                      |
|-------------------------------------|---------------------------------------------|------------------------------------------------------------------------------------------------|----------------------|
|                                     |                                             | R                                                                                              | oll No: 241207651138 |
| Student Category:                   | REGULAR<br>(1354) BABA RAMDAL SURAJDEV SMA  | ARAK PG COLLEGE, PAKVAINAR (MADHOPUR                                                           | ).                   |
| Exam Center:                        | NAWAPURA, RASARA, BALLIA                    | <u></u>                                                                                        |                      |
| Course Name:                        | (203) BA SEMESTER IV Semester: 4            | Enroliment No.: JNCU230011574                                                                  |                      |
| University/College<br>Code & Name : | (1207) MATHURA P.G. COLLEGE RASR            | A,BALLIA                                                                                       |                      |
| Name of Student:                    | DIVANSHU KUMAR                              | Father's Name: OMPRAKASH RAM                                                                   |                      |
| Mother's Name:                      | SUMAN DEVI                                  | Form No.: 2425161275                                                                           | Twopshil             |
|                                     |                                             | Gender: Male                                                                                   | Divanshukumas        |
| Catch No. and Title                 |                                             |                                                                                                |                      |
|                                     | ubject/ Paper Title                         |                                                                                                | Catch No.            |
|                                     | EOGRAPHY-Weather Maps, Geological           |                                                                                                |                      |
|                                     | DUCATION-Course Title: Practical: Case      |                                                                                                | 2454N                |
|                                     | DUCATION-Psychological Perspectives         | of Education                                                                                   | 2454N                |
|                                     | EOGRAPHY-Economic Geography                 |                                                                                                | 2457N                |
|                                     | INDI-हिन्दी अनुवाद                          |                                                                                                | 2458                 |
|                                     | o-Curricular-Physical Education and Yoga    |                                                                                                | 2486<br>2490         |
|                                     |                                             |                                                                                                |                      |
| Print(ID) 74809                     |                                             |                                                                                                |                      |
| Admit Card Live Da<br>17/04/2025    | ate                                         |                                                                                                |                      |
| Sig                                 | gnature of Principal & Seal                 | Registra                                                                                       | ar                   |
|                                     | ving mobile and other electronic gadgets in | their possession will not be allowed by the e<br>r Card/ Passport/Driving Licence) in original |                      |