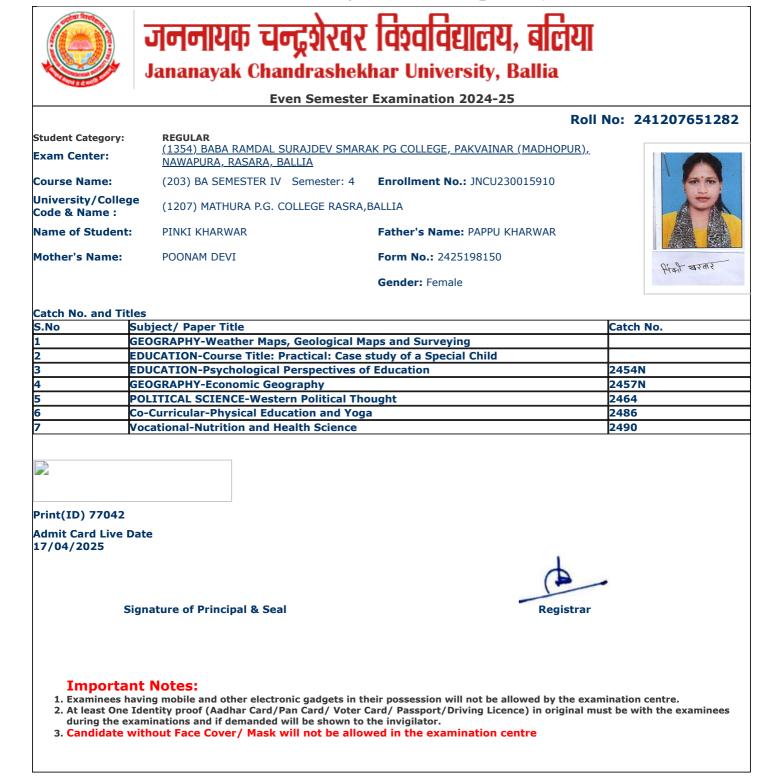

|                      |
| S                                                  | Signature of Principal & Seal                                                                                                                                           | Registra                                    | ar                   |
| 1. Examinees h<br>2. At least One                  | <b>nt Notes:</b><br>laving mobile and other electronic gadgets in th<br>Identity proof (Aadhar Card/Pan Card/ Voter C<br>xaminations and if demanded will be shown to f | Card/ Passport/Driving Licence) in original |                      |













- during the examinations and if demanded will be shown to the invigilator.
- 3. Candidate without Face Cover/ Mask will not be allowed in the examination centre











jncu.in/AdmitCardSem2425\_BulkPrint.aspx

|                                                                                                                                                                                                                                                                                                                                                                                                                                                       | जलनागक चल्ट्र्योग्राग